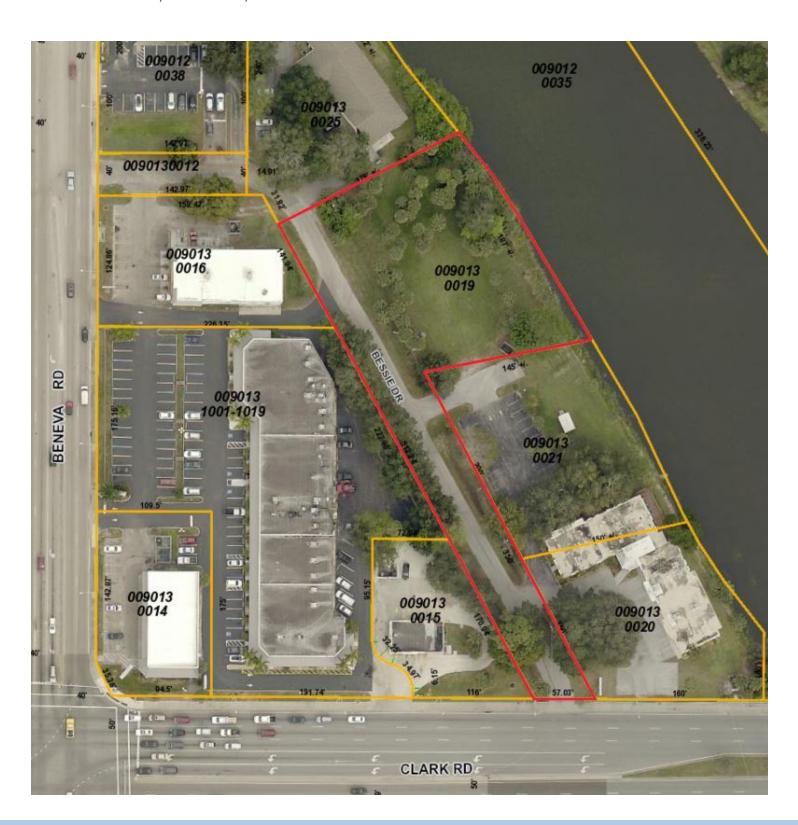

## LAKEFRONT OFFICE DEVELOPMENT SITE

5755 Bessie Dr, Sarasota, FL 34233



## **OFFERING SUMMARY**

Sale Price: \$425,000

Lot Size: 1.19 Acres

Zoning: OPI

Market: North

Port-Sarasota-Bradenton

Price / SF: \$8.21



## PROPERTY OVERVIEW

Opportunity to build signature lakefront office building

Close to the intersection of Clark and Beneva Roads

Includes signage rights on Clark Road

Traffic count: 44,000 vehicles daily

Land For Sale Parcel Map

## LAKEFRONT OFFICE DEVELOPMENT SITE

5755 Bessie Dr, Sarasota, FL 34233



Presented By: IAN BLACK, CCIM 941.906.8688 x102 ian@ian-black.com

IANBLACK
REALESTATE
THE PLACE FOR SPACE