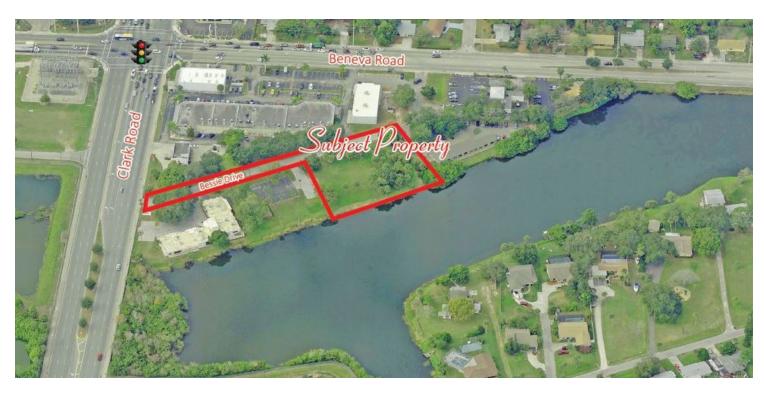

## LAKEFRONT OFFICE DEVELOPMENT SITE

5755 Bessie Dr, Sarasota, FL 34233

## PROPERTY OVERVIEW

Opportunity to build signature lakefront office building

Close to the intersection of Clark and Beneva Roads

Includes signage rights on Clark Road

Traffic count: 44,000 vehicles daily