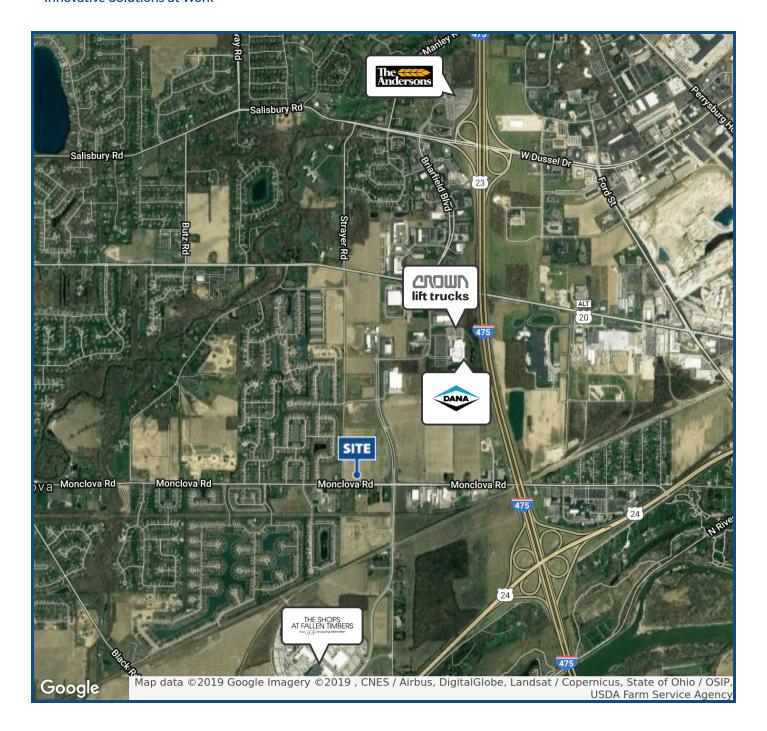

### LAND FOR SALE

### 6630 MONCLOVA RD., MAUMEE, OH 43537

120 20 UŢ TOLEDO Ottawa Hills Downtown 21 Toledo 20 Tole o 246 Oregon EAST TOLEDO 20 Holland 2 Hayes Rossford Toledo Express Airport GLENDALE-HEATHERDOWNS -Walbridge-Toledo Executive 65 **Owens Community College** 24 Airport 20 794 Maumee Moline Perrysburg 795 City of Perrysburg Crossroads Pkwy BGSU Willowbend 16 Stony Ridge Google Map data ©2019 Google Imagery ©2019 TerraMetrics