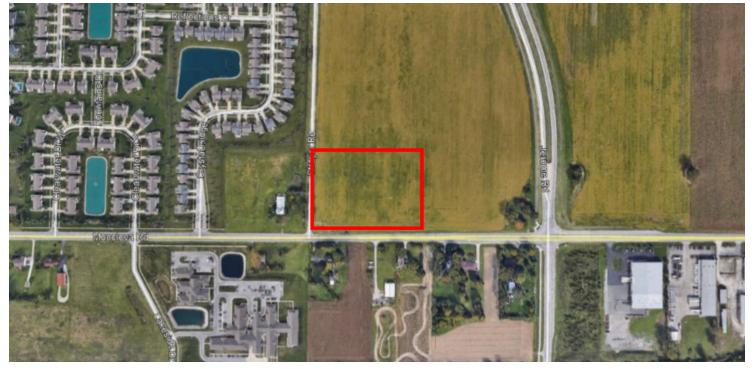

# LAND FOR SALE

#### 6630 MONCLOVA RD., MAUMEE, OH 43537

"Innovative Solutions at Work'

| OFFERING SUMMARY |                 | PROPERTY OVERVIEW                                                                                  |                                                                                                                                                                                                                                                                                                                                                                                    |          |          |  |
|------------------|-----------------|----------------------------------------------------------------------------------------------------|------------------------------------------------------------------------------------------------------------------------------------------------------------------------------------------------------------------------------------------------------------------------------------------------------------------------------------------------------------------------------------|----------|----------|--|
| Sale Price:      | \$75,000 / acre | Located in JEDZ between th<br>Monclova Township. Payro                                             | Shovel ready with all utilities and C-2 zoning in Triad Business Park.<br>Located in JEDZ between the City of Toledo, City of Maumee, and<br>Monclova Township. Payroll tax 1.5%. Job Creation incentives<br>including reduced land costs. Within three minutes of future I-475/<br>US 23 interchange at 20A & I-475. All offers subject to approval by<br>City of Toledo Council. |          |          |  |
| Lot Size:        | 6.5 Acres       | US 23 interchange at 20A &                                                                         |                                                                                                                                                                                                                                                                                                                                                                                    |          |          |  |
| Dimensions       | 630' x 450'     | UTILITIES                                                                                          |                                                                                                                                                                                                                                                                                                                                                                                    |          |          |  |
| Parcel #:        | 38-00934        | Natural Gas: Columbia Gas<br>Electric: Toledo Edison<br>Water: Lucas County<br>Sewer: Lucas County | Electric: Toledo Edison<br>Water: Lucas County                                                                                                                                                                                                                                                                                                                                     |          |          |  |
| Zoning:          | C-2 Commercial  | DEMOGRAPHICS                                                                                       |                                                                                                                                                                                                                                                                                                                                                                                    |          |          |  |
| Township:        | Monclova Twp.   |                                                                                                    | 1 MILE                                                                                                                                                                                                                                                                                                                                                                             | 5 MILES  | 10 MILES |  |
|                  |                 | Total Households                                                                                   | 621                                                                                                                                                                                                                                                                                                                                                                                | 33,140   | 127,525  |  |
| County:          | Lucas           | Total Population                                                                                   | 1,628                                                                                                                                                                                                                                                                                                                                                                              | 80,920   | 312,481  |  |
|                  |                 | Average HH Income                                                                                  | \$113,183                                                                                                                                                                                                                                                                                                                                                                          | \$74,507 | \$71,507 |  |