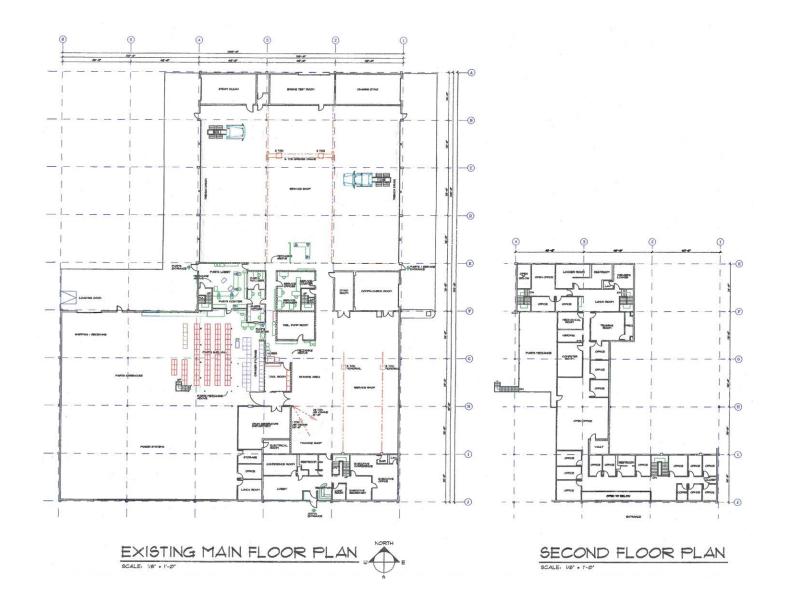

# Cummins NW Building

811 SW Grady Way Renton, WA

| ±46,287 SF total                          |
|-------------------------------------------|
| 8,127 SF office                           |
| 4.49 acres total (195,785 SF)             |
| ±80,000 SF paved yard                     |
| 18'+ clear height                         |
| IM zoning, City of Renton                 |
| Lease rate:<br>\$45,000 per month, NNN    |
| Available June 1, 2017                    |
| 141,433 VPD                               |
| Northwest premier facility                |
| Great exposure, access,<br>and visibility |