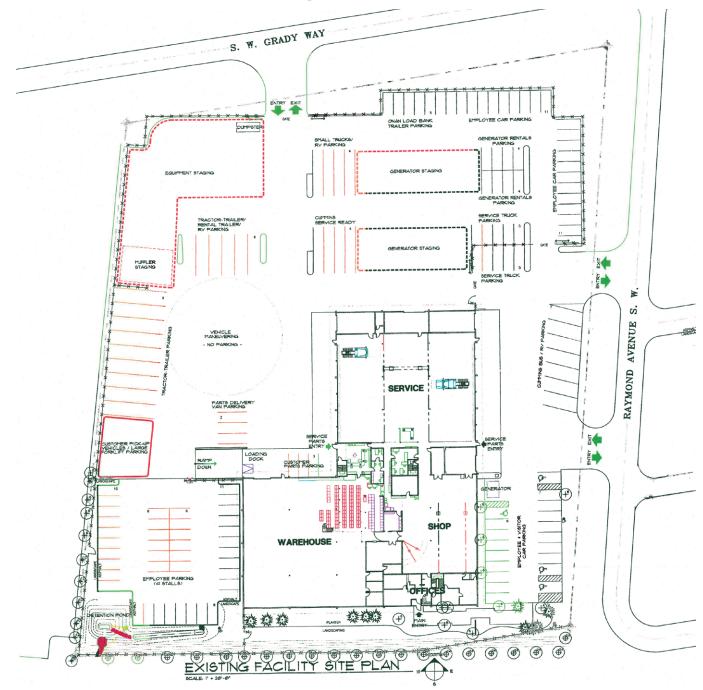

# Cummins NW Building

811 SW Grady Way Renton, WA

| ±46,287 SF total                          |
|-------------------------------------------|
| 8,127 SF office                           |
| 4.49 acres total (195,785 SF)             |
| ±80,000 SF paved yard                     |
| 18'+ clear height                         |
| IM zoning, City of Renton                 |
| Lease rate:<br>\$45,000 per month, NNN    |
| Available June 1, 2017                    |
| 141,433 VPD                               |
| Northwest premier facility                |
| Great exposure, access,<br>and visibility |