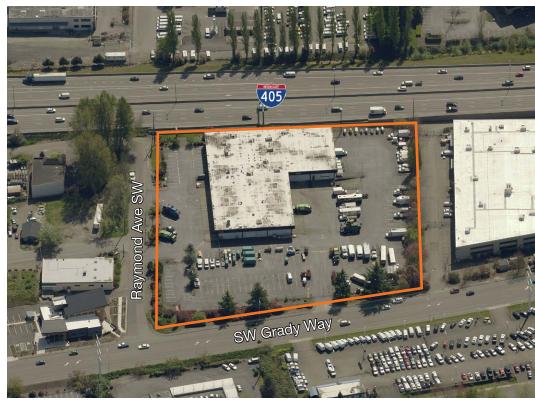

# Cummins NW Building

811 SW Grady Way Renton, WA

| ±46,287 SF total                          |
|-------------------------------------------|
| 8,127 SF office                           |
| 4.49 acres total (195,785 SF)             |
| ±80,000 SF paved yard                     |
| 18'+ clear height                         |
| IM zoning, City of Renton                 |
| Lease rate:<br>\$45,000 per month, NNN    |
| Available June 1, 2017                    |
| 141,433 VPD                               |
| Northwest premier facility                |
| Great exposure, access,<br>and visibility |

# For Lease