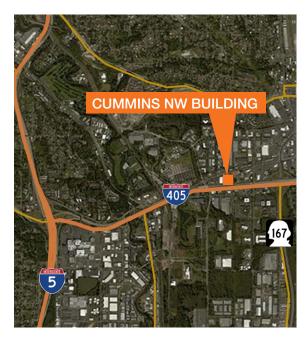

# Cummins NW Building

811 SW Grady Way Renton, WA

| ±46,287 SF total                          |
|-------------------------------------------|
| 8,127 SF office                           |
| 4.49 acres total (195,785 SF)             |
| ±80,000 SF paved yard                     |
| 18'+ clear height                         |
| IM zoning, City of Renton                 |
| Lease rate:<br>\$45,000 per month, NNN    |
| Available June 1, 2017                    |
| 141,433 VPD                               |
| Northwest premier facility                |
| Great exposure, access,<br>and visibility |

# For Lease



### Location



### Contact

Peter Wooding 206.248.7301 pwooding@kiddermathews.com

Chris Corr 206.248.7324 ccorr@kiddermathews.com

### **Call Broker to Tour**

Please don't disturb tenant



For Lease

## **Cummins NW Building**



#### Contact

Peter Wooding 206.248.7301 pwooding@kiddermathews.com Chris Corr 206.248.7324 ccorr@kiddermathews.com

This information supplied herein is from sources we deem reliable. It is provided without any representation, warranty or guarantee, expressed or implied as to its accuracy. Prospective Buyer or Tenant should conduct an independent investigation and verification of all matters deemed to be material, including, but not limited to, statements of income and expenses. Consult your attorney, accountant, or other professional advisor.

kiddermathews.com



For Leas