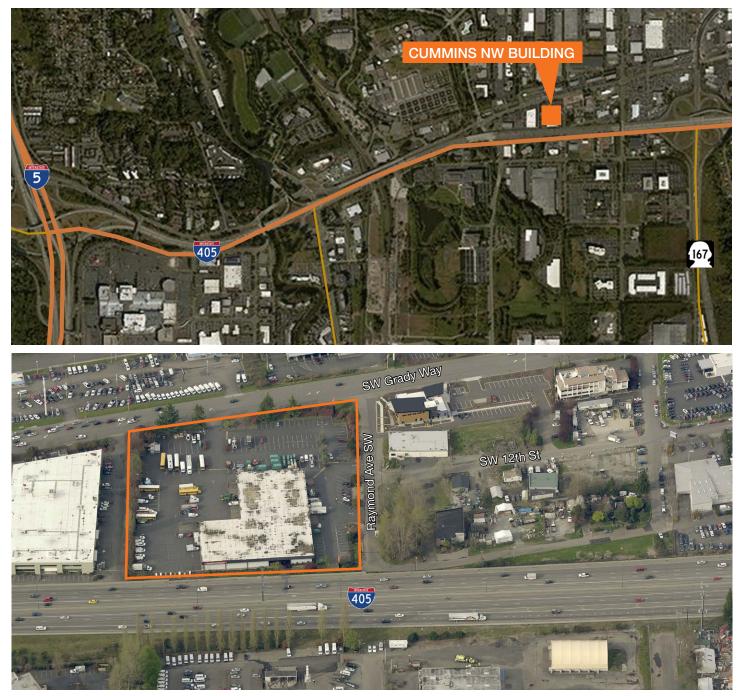

| ±46,287 SF total                          |
|-------------------------------------------|
| 8,127 SF office                           |
| 4.49 acres total (195,785 SF)             |
| ±80,000 SF paved yard                     |
| 18'+ clear height                         |
| IM zoning, City of Renton                 |
| Lease rate:<br>\$45,000 per month, NNN    |
| Available June 1, 2017                    |
| 141,433 VPD                               |
| Northwest premier facility                |
| Great exposure, access,<br>and visibility |

# For Lease



### Location



### Contact

Peter Wooding 206.248.7301 pwooding@kiddermathews.com

Chris Corr 206.248.7324 ccorr@kiddermathews.com

### **Call Broker to Tour**

Please don't disturb tenant



For Lease

## **Cummins NW Building**



#### Contact

Peter Wooding 206.248.7301 pwooding@kiddermathews.com Chris Corr 206.248.7324 ccorr@kiddermathews.com

This information supplied herein is from sources we deem reliable. It is provided without any representation, warranty or guarantee, expressed or implied as to its accuracy. Prospective Buyer or Tenant should conduct an independent investigation and verification of all matters deemed to be material, including, but not limited to, statements of income and expenses. Consult your attorney, accountant, or other professional advisor.

kiddermathews.com



For Lease

# **Cummins NW Building**



#### Contact

Peter Wooding 206.248.7301 pwooding@kiddermathews.com Chris Corr 206.248.7324 ccorr@kiddermathews.com

This information supplied herein is from sources we deem reliable. It