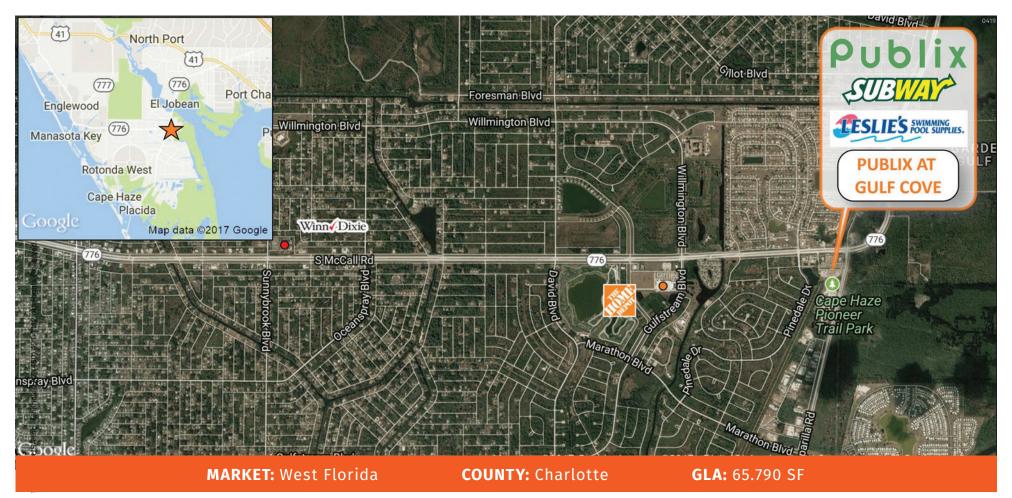

## PUBLIX AT GULF COVE

13435 S. McCall Road, Port Charlotte, FL 33981

13435 S. McCall Road, Port Charlotte, FL 33981

**Publix at Gulf Cove** is located at the intersection of State Route 776 and County Road 771 in the Northwest portion of Charlotte County. The surrounding area is experiencing vibrant housing development activity. This Publix boasts robust sales and generates more traffic than a typical store, further contributing to the neighboring tenants' success.