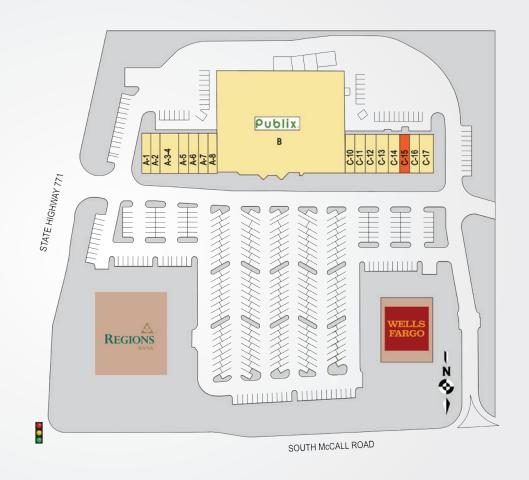

## PUBLIX AT GULF COVE

| TENANTS            | UNIT  | SF     |
|--------------------|-------|--------|
| Nukumi Sushi       | A-1   | 1,225  |
| Edward Jones       | A-2   | 1,050  |
| Leslie's Poolmart  | A-3-4 | 2,450  |
| Subway             | A-5   | 1,225  |
| The Laundry Lady   | A-6   | 1,225  |
| Kyle Kurtis Salon  | A-7   | 1,225  |
| Publix Liquor      | A-8   | 1,400  |
| Publix             |       | 44,265 |
| Allstate Insurance | C-10  | 1,400  |
| China Wok          | C-11  | 1,050  |
| Great Clips        | C-12  | 1,225  |
| D.O. Nails         | C-13  | 1,050  |
| Joe's Pizza        | C-14  | 1,050  |
| Available          | C-15  | 1,050  |
| The UPS Store      | C-16  | 1,225  |
| Amber Dental       | C-17  | 3,675  |

Best-in-class service and value creation through diligent, return-driven property management, leasing, development, and construction management

This site plan shows the approximate location, square footage, and configuration of the shopping center and adjacent areas, and is only illustrative of the size and relationship of the stores and common areas generally, all of which are subject to change. The showing of any names of tenants, parking spaces, square footage, curb-cuts or traffic controls shall not be deemed to be a representation or warranty that any tenants will be at the shopping center, the square footage is accurate, or that any parking spaces, curb-cuts or traffic controls do or will continue to exist. Moreover, any demographics set forth in this flyer are for illustrative purposed only and shall not be deemed a representation by Landlord or their accuracy.