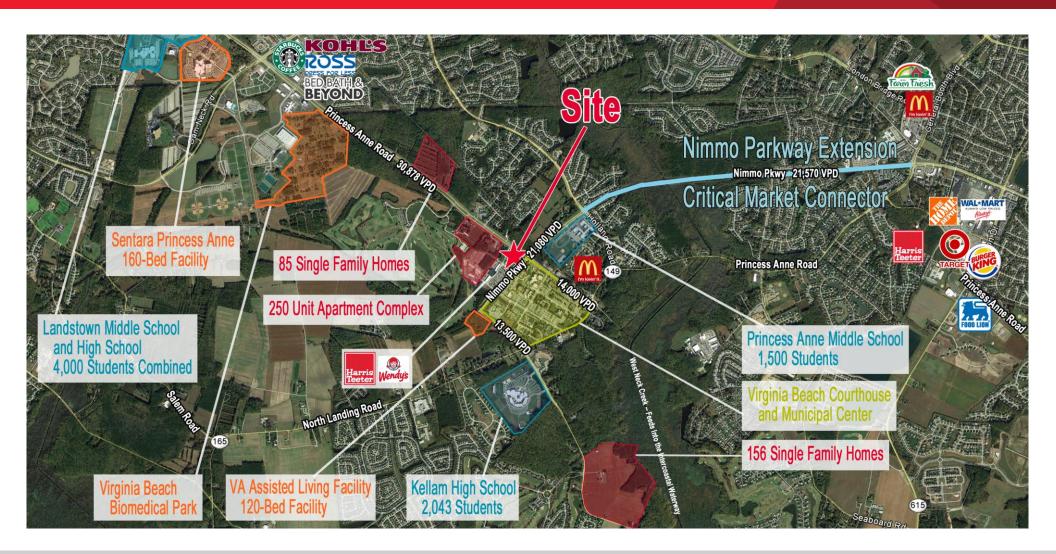

### **Property Features**

- · Pad ready outparcel & small shop space
- Harris Teeter anchored shopping center
- Corner of Princess Anne Rd and Nimmo Pkwy
- 250 apartments immediately behind the shopping center
- Located across from the Virginia Beach Municipal Center and Courthouse Complex, which employs approximately 2,645 workers
- Close to the Sentara Princess Anne Health Campus, Virginia Beach Tidewater Community College Campus, the Virginia Beach Amphitheater and Virginia Beach Sports Complex
- 51,000 VPD
- Over 5,000 employed within 1 mile