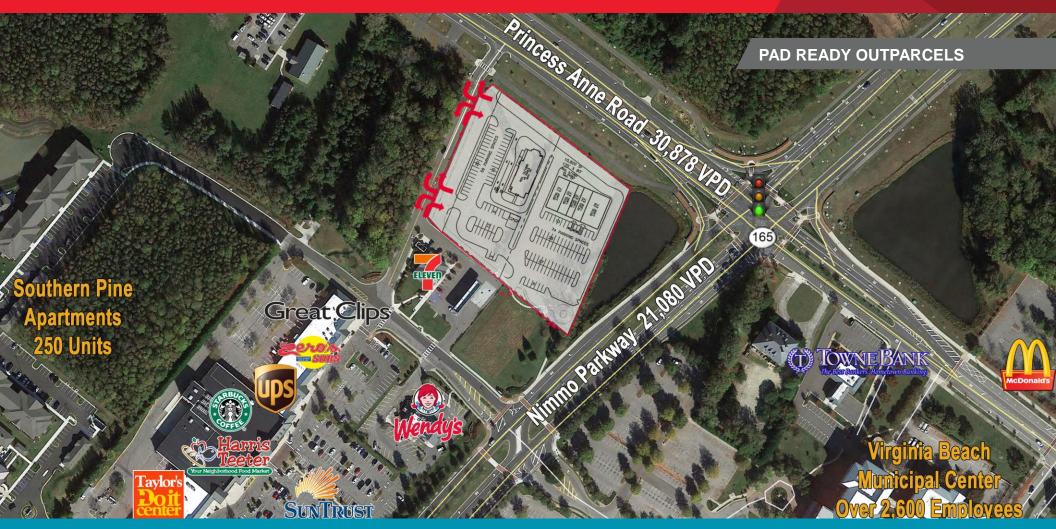

### **Property Features**

- · Pad ready outparcel & small shop space
- Harris Teeter anchored shopping center
- Corner of Princess Anne Rd and Nimmo Pkwy
- 250 apartments immediately behind the shopping center
- Located across from the Virginia Beach Municipal Center and Courthouse Complex, which employs approximately 2,645 workers
- Close to the Sentara Princess Anne Health Campus, Virginia Beach Tidewater Community College Campus, the Virginia Beach Amphitheater and Virginia Beach Sports Complex
- 51,000 VPD
- Over 5,000 employed within 1 mile