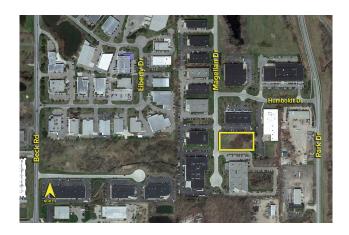

## **LAND** For Sale

**Location:** Magellan Road

Side of Street: East
Lot Number: #28
City: Novi, MI

Park Name: Beck West Corporate Park

Cross Streets: Beck Rd.
County: Oakland

Acreage: 1.14 Improvements: N/A

**Comments:** Rare small lot in premier west side corporate park.

Pontiac Trail

Partial Partial

**Broker: SIGNATURE** ASSOCIATES

Agent(s):

Kris Pawlowski, (248) 359-3801, kpawlowski@signatureassociates.com