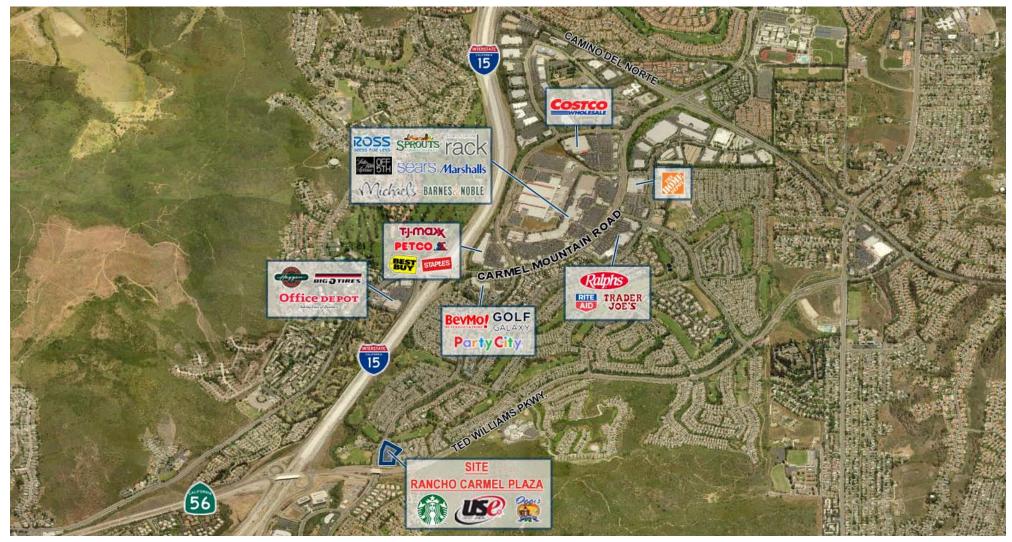

## 10155-10195 Rancho Carmel Drive - San Diego, California 92128

TENANTS IN THE MARKET AERIAL

For more information, please contact:

AARON HILL Director (858) 558 5625 aaron.hill@cushwake.com Lic. #1365975 JOHN JENNINGS Senior Director (858) 558 5645 john.jennings@cushwake.com Lic. #1215740

#### **DESCRIPTION**

- Located at the hard corner, intersection/off-ramp of Rancho Carmel Drive and Ted Williams Parkway in the affluent, desirable submarket of Carmel Mountain Ranch.
- Anchored by Oggi's Pizza & Brewing Company and Starbucks Coffee.
- Notable tenants in the trade area include Costco, Home Depot, Sprouts, Ross, Michaels, Best Buy, Staples, Petco and Nordstrom Rack.

### TRAFFIC COUNTS (SANDAG / CALTRANS)

- 14,500 ADT along Rancho Carmel Drive.
- 32,100 ADT along Ted Williams Parkway.
- 246,000 ADT along Interstate 15.