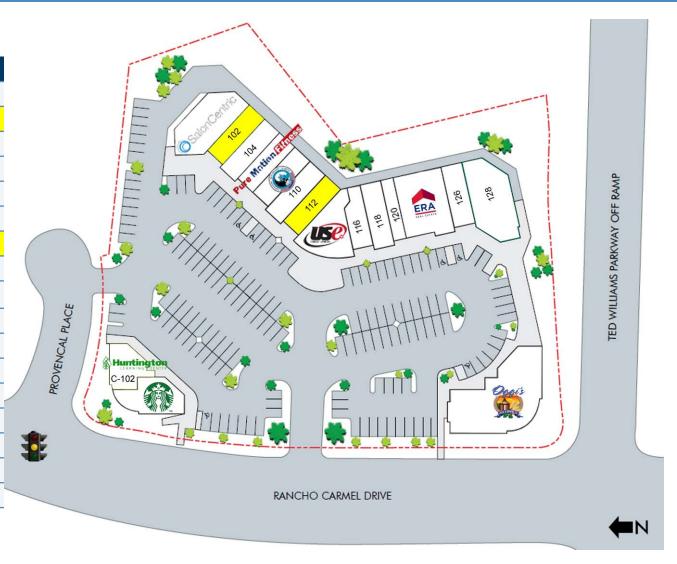

## 10155-10195 Rancho Carmel Drive - San Diego, California 92128

| SUITE    | TENANT                           | SQ. FT. |
|----------|----------------------------------|---------|
| A100     | SalonCentric                     | 2,708   |
| A102     | Available                        | 1,204   |
| A104     | Quick Wok                        | 1,264   |
| A106     | Pure Motion                      | 1,209   |
| A108     | Blue Dragon                      | 1,204   |
| AII0     | Nova Nails Spa                   | 1,270   |
| AII2     | Chez John Hair Salon (Available) | 1,014   |
| AII4     | USE Credit Union                 | 2,233   |
| AII6     | North County Family Chiropractic | 1,080   |
| AII8     | Doctors Weight Loss Clinic       | 1,268   |
| A120     | Carmel Plaza Cleaners            | 720     |
| A122-124 | ERA Eagle Estates Realty         | 2,957   |
| A126     | Carmel Mountain Dentistry        | 1,604   |
| A128     | We Rock The Spectrum Kids Gym    | 2,493   |
| B100     | Oggi's Pizza & Brewing           | 5,090   |
| C100     | Starbucks                        | 1,869   |
| C102     | Huntington Learning Center       | 1,234   |
|          |                                  |         |