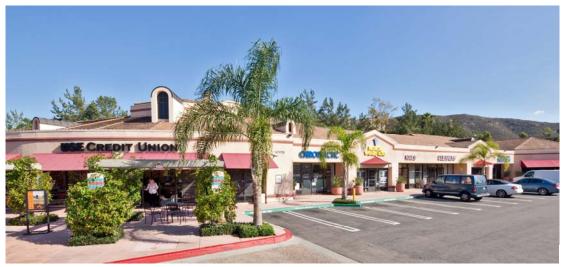

# RANCHO CARMEL PLAZA

10155-10195 RANCHO CARMEL DR. SAN DIEGO, CA 92128

RETAIL SHOPPING CENTER FOR LEASE

30,421 Square Feet

1,014 – 1,204 SQ. FT. AVAILABLE FOR LEASE

#### **DESCRIPTION**

- Located at the hard corner, intersection/off-ramp of Rancho Carmel Drive and Ted Williams Parkway in the affluent, desirable submarket of Carmel Mountain Ranch.
- Anchored by Oggi's Pizza & Brewing Company and Starbucks Coffee.
- Notable tenants in the trade area include Costco, Home Depot, Sprouts, Ross, Michaels, Best Buy, Staples, Petco and Nordstrom Rack.