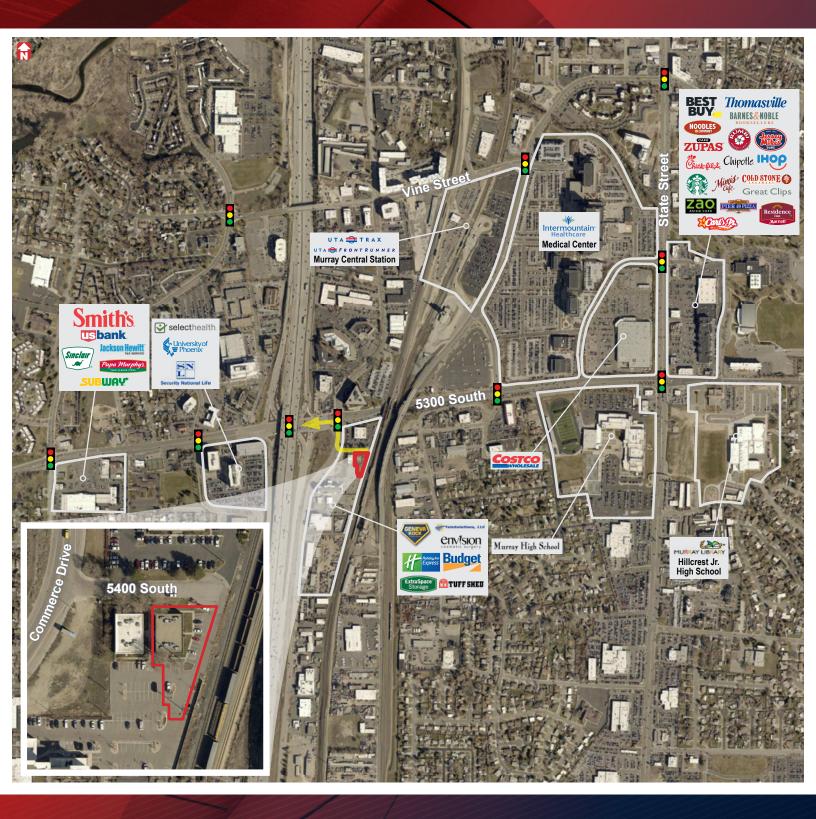

# MURRAY OFFICE BUILDING

291 West 5400 South, Murray, Utah 84107

## FOR LEASE \$2,400.00 MONTHLY FULL SERVICE