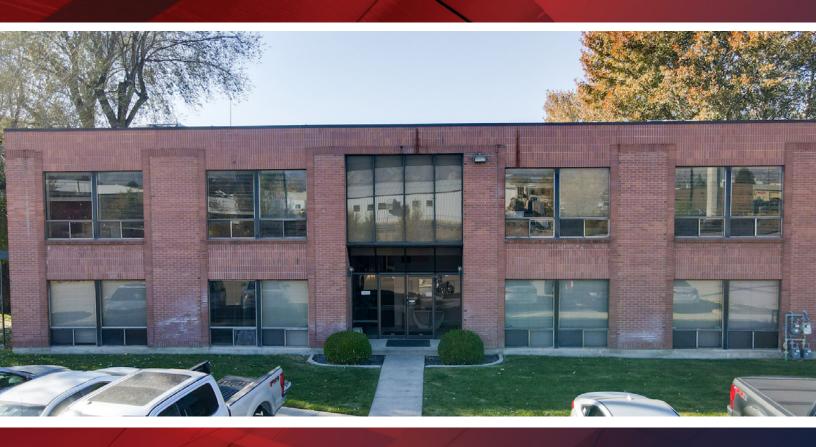

# MURRAY OFFICE BUILDING

291 West 5400 South, Murray, Utah 84107

## FOR LEASE \$2,400.00 MONTHLY FULL SERVICE

## **PROPERTY** HIGHLIGHTS

- Available: 2,272 SF of Office Space
- Open Floor Plan
- Two Private Offices
- 2nd Story
- Second Private Entrance

- Construction Type: Masonry
- Abundant Parking: 36 Spaces (4.00/1,000 SF)
- Amenities: Convenient Access to Surrounding
  Amenities
- Access: Immediate Access to I-15