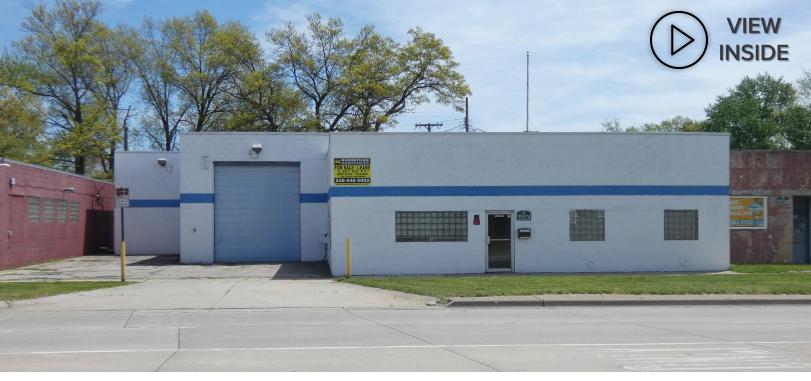

## 25524 JOHN R ROAD MADISON HEIGHTS, MICHIGAN

INDUSTRIAL FOR SALE OR LEASE 5,367 Square Feet Available

## **PROPERTY FEATURES**

- 5,367 square feet available
- 800 square feet of office
- 12'6" 16' clear height
- (1) 12x14 grade level door
- Zoned Industrial
- 1,000 amps, 240 volts, 3-phase, buss duct power
- Great manufacturing building with light duty cranes
- Skylights and drains
- Main road frontage located at I-696 and I-75
- Lease Rate: \$5.50/sq.ft. NNN
- Sale Price: \$425,000 (\$79.19/sq.ft.)