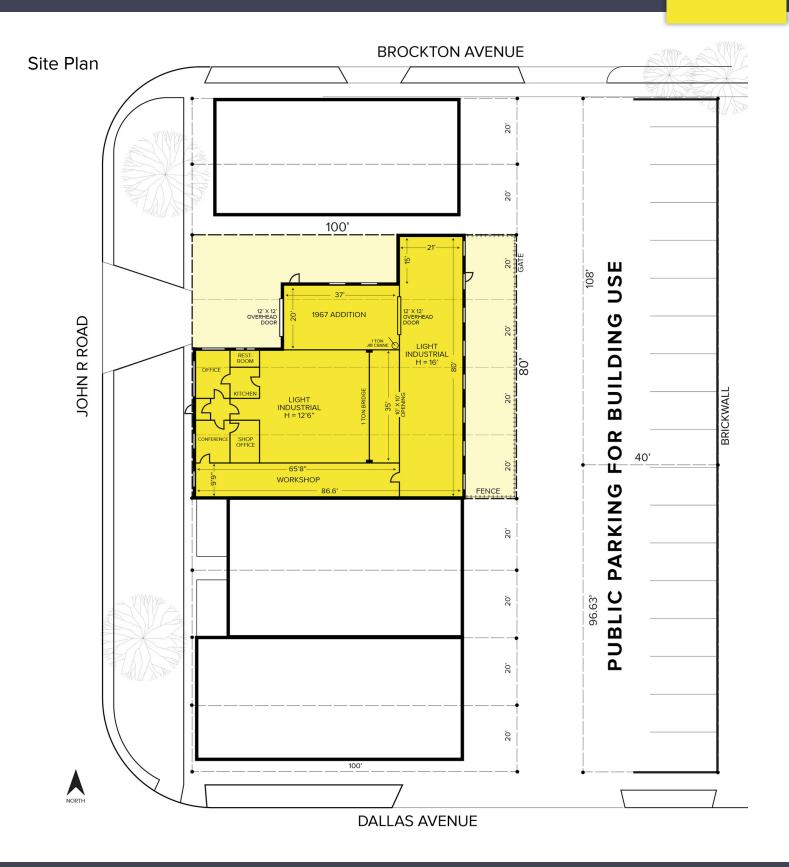

## Floor Plan

## **PROPERTY FEATURES**

- 5,367 square feet available
- 800 square feet of office
- 12'6" 16' clear height
- (1) 12x14 grade level door
- Zoned Industrial
- 1,000 amps, 240 volts, 3-phase, buss duct power
- Great manufacturing building with light duty cranes
- Skylights and drains
- Main road frontage located at I-696 and I-75
- Lease Rate: \$5.50/sq.ft. NNN
- Sale Price: \$425,000 (\$79.19/sq.ft.)