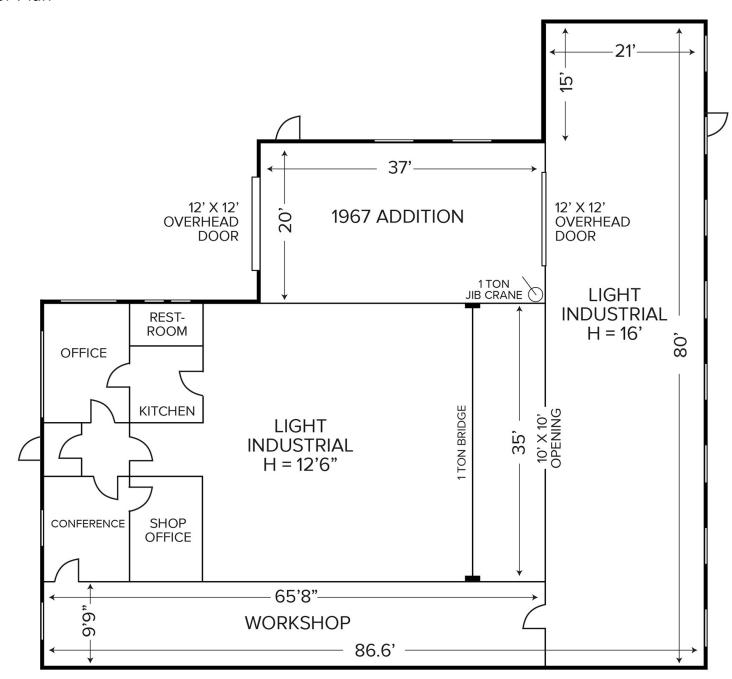

## Floor Plan

## **PROPERTY FEATURES**

- 5,367 square feet available
- 800 square feet of office
- 12'6" 16' clear height
- (1) 12x14 grade level door
- Zoned Industrial
- 1,000 amps, 240 volts, 3-phase, buss duct power
- Great manufacturing building with light duty cranes
- Skylights and drains
- Main road frontage located at I-696 and I-75
- Lease Rate: \$5.50/sq.ft. NNN
- Sale Price: \$425,000 (\$79.19/sq.ft.)