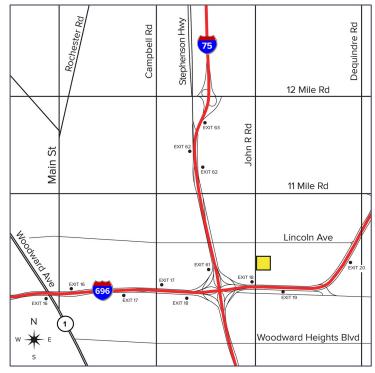

## **PROPERTY FEATURES**

- 5,367 square feet available
- 800 square feet of office
- 12'6" 16' clear height
- (1) 12x14 grade level door
- Zoned Industrial
- 1,000 amps, 240 volts, 3-phase, buss duct power
- Great manufacturing building with light duty cranes
- Skylights and drains
- Main road frontage located at I-696 and I-75
- Lease Rate: \$5.50/sq.ft. NNN
- Sale Price: \$425,000 (\$79.19/sq.ft.)