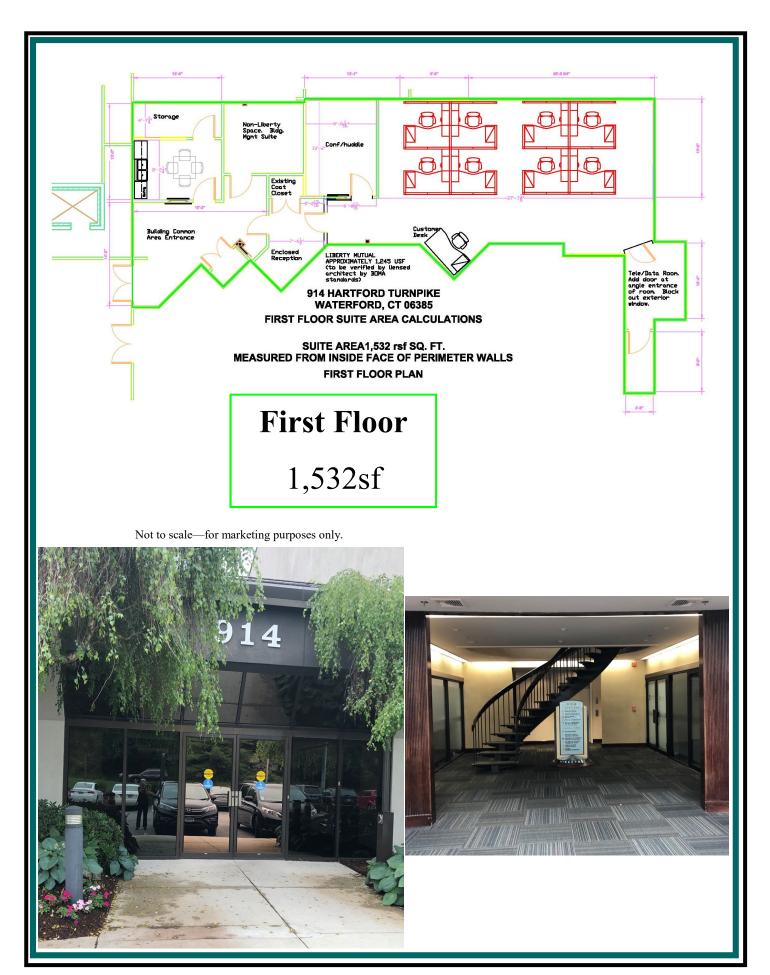

## PROFESSIONAL OFFICE SPACE FOR LEASE



- » Highly visible Class A office building
- » Great location convenient to I-95 and I-395
- » 23,700 daily average traffic
- » Underground parking available with elevator access to all floors

» Central Air

FIRST FLOOR 1,532sf

## Connecticut R.I.

## PEOUOT COMMERCIAL

Eastern Connecticut and Western Rhode Island's preferred REALTORS

Judy Walsh

Heather Gianacoplos

860-447-9570 x153

jwalsh@pequotcommercial.com

heatherg@pequotcommercial.com





Information deemed reliable but not guaranteed and offerings subject to errors, omissions, change of price or withdrawal without notice.





Information deemed reliable but not guaranteed and offerings subject to errors, omissions, change of price or withdrawal without notice.