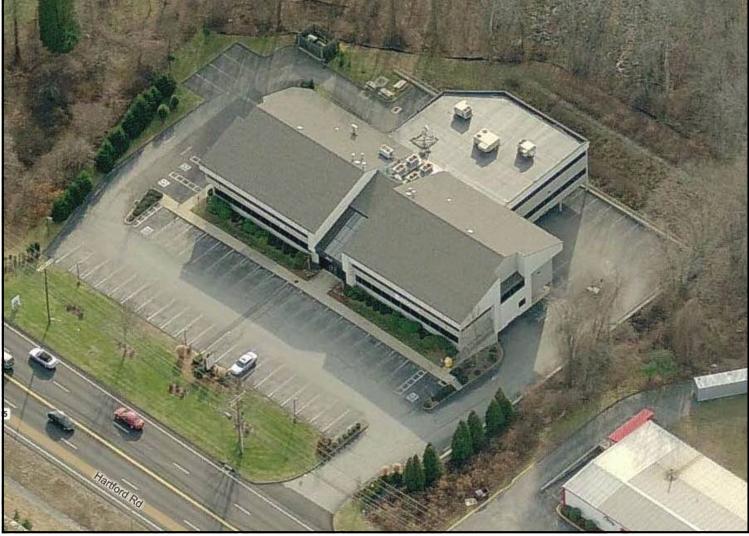

## PROFESSIONAL OFFICE SPACE FOR LEASE

- » Highly visible Class A office building
- » Great location convenient to I-95 and I-395
- » 23,700 daily average traffic
- » Underground parking available with elevator access to all floors