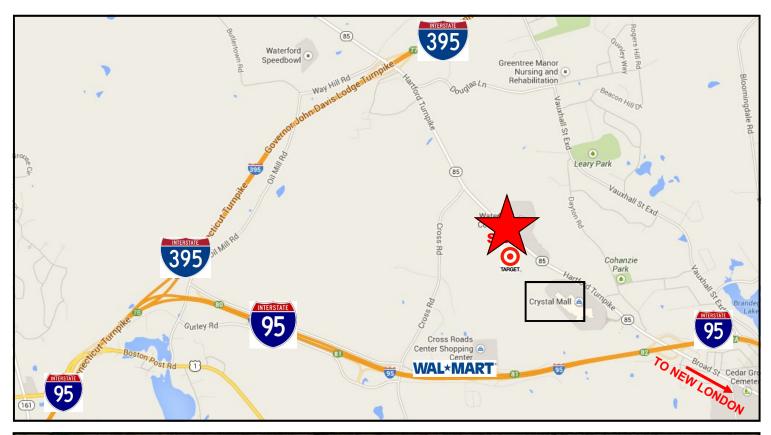

## PROFESSIONAL OFFICE SPACE FOR LEASE

- » Highly visible Class A office building
- » Great location convenient to I-95 and I-395
- » 23,700 daily average traffic
- » Underground parking available with elevator access to all floors