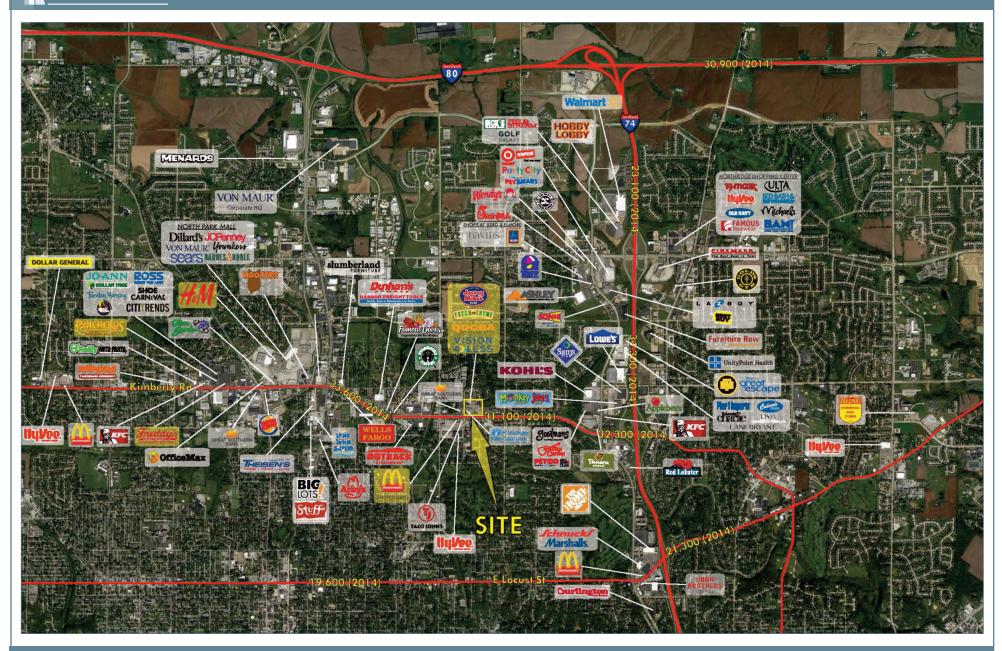

## KIMBERLY CROSSING RE-DEVELOPMENT | 2100 EAST KIMBERLY ROAD | DAVENPORT, IA 52807

# KIMBERLY CROSSING RE-DEVELOPMENT | 2100 EAST KIMBERLY ROAD | DAVENPORT, IA 52807