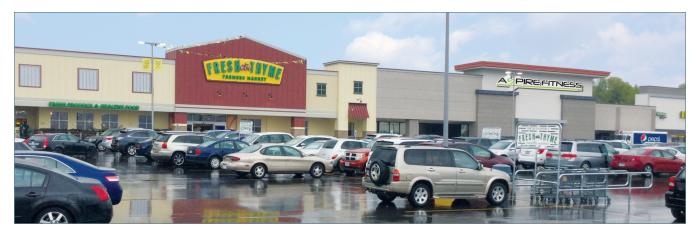

KIMBERLY CROSSING RE-DEVELOPMENT 2100 East Kimberly Road | Davenport, IA 52807 1,317 - 1,800 SF & Outparcel Available

#### HIGHLIGHTS

- Kimberly Crossing is the Quad Cities newest re-development, with the highest quality of construction in the market
- Strategically located on East Kimberly Road in the heart of Davenport
- The center benefits from signalized access and has outstanding visibility on East Kimberly Road that has over 35,000 VPD
- In-line, end cap and outparcel opportunities available
- Fresh Thyme is the largest specialty grocer in the market