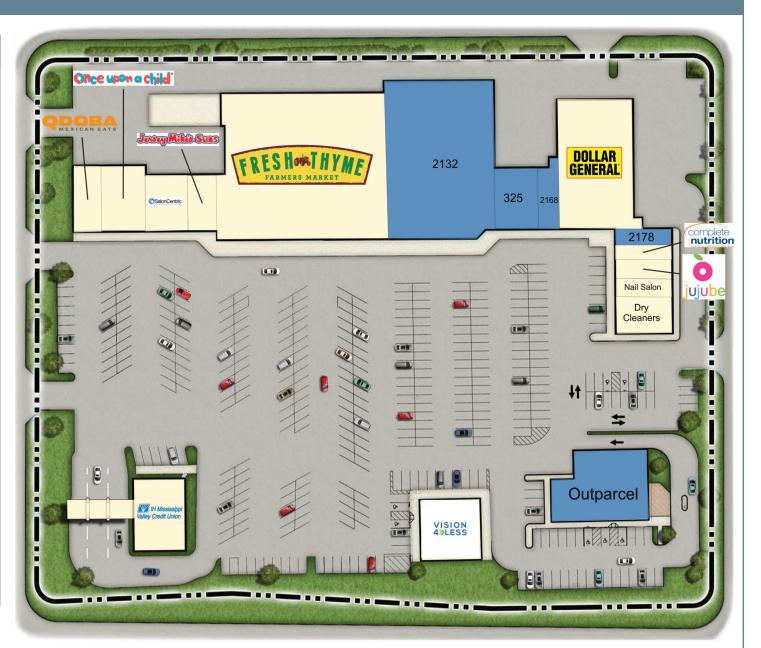

# KIMBERLY CROSSING RE-DEVELOPMENT | 2100 EAST KIMBERLY ROAD | DAVENPORT, IA 52807

| Current S | quare Footage & Availability                     |
|-----------|--------------------------------------------------|
| 2104      | 2,200 SF   Qdoba                                 |
| 2112      | 3,200 SF   Once Upon A Child                     |
| 2120      | 2,400 SF   Salon Centric                         |
| 2124      | 1,800 SF   Jersey Mike's                         |
| 2128      | 28,767 SF   Fresh Thyme                          |
| 2132      | 17,054 SF   AVAILABLE                            |
| 325       | 4,200 SF   AVAILABLE                             |
| 2168      | 1,800 SF   AVAILABLE                             |
| 2170      | 8,050 SF   Dollar General                        |
| 2178      | 1,317 SF   AVAILABLE                             |
| 2182      | 1,200 SF   Complete Nutrition                    |
| 2186      | 1,200 SF   Jujube Frozen Yogurt                  |
| 2190      | 1,200 SF   Nail Salon                            |
| 2194      | 1,800 SF   Dry Cleaners                          |
| Outparcel | Up to 4,500 SF   AVAILABLE                       |
| 2150      | 4,200 SF   Vision 4 Less                         |
| 2102      | 4,200 SF   IH Mississippi Valley<br>Credit Union |
| TOTAL     | 89,088 SF                                        |