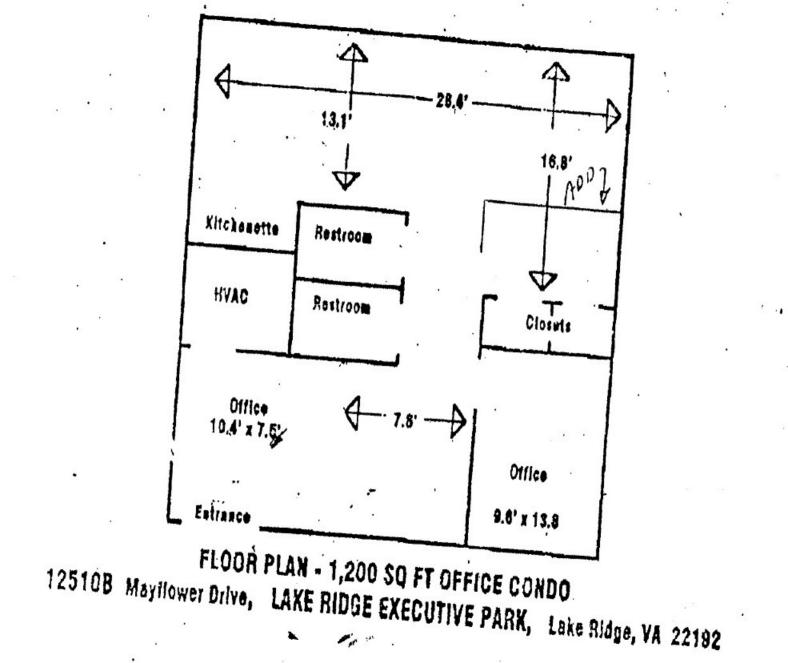

## LAKERIDGE EXECUTIVE PARK

12510 Lake Ridge Dr. , Woodbridge, VA 22192

|                  | ¢24.00.00 MD                                          | PROPERTY OVERVIEW                                                                                                                                                                                                                                                                                                     |
|------------------|-------------------------------------------------------|-----------------------------------------------------------------------------------------------------------------------------------------------------------------------------------------------------------------------------------------------------------------------------------------------------------------------|
| LEASE RATE       | \$21.00 SF/YR                                         | Office condo in a neighborhood with a population of 63,319 and average                                                                                                                                                                                                                                                |
| OFFERING SUMMARY |                                                       | household income of \$112,995 (in 10-min drive time). Minutes away from Prince<br>William Commons Shopping Center and Famous Potomac Mill Mall. With a high                                                                                                                                                           |
| Available SF:    | 1,200 SF                                              | number of young (<15) population (14,169) and older (55+) population (11,699) within 10 min drive time, this property could be a perfect location for medical services targeting ageing and younger population.                                                                                                       |
| _ease Rate:      | \$21.00 SF/yr (MG)                                    | PROPERTY HIGHLIGHTS                                                                                                                                                                                                                                                                                                   |
| Year Built:      | 1982                                                  | • Daily traffic of 56,000 vehicles per day old Bridge Road.                                                                                                                                                                                                                                                           |
|                  |                                                       | Abundant free parking.                                                                                                                                                                                                                                                                                                |
| Building Size:   | 1,200 SF                                              | Public bus stop on Old Bridge Road                                                                                                                                                                                                                                                                                    |
|                  |                                                       | Easy access to I-95                                                                                                                                                                                                                                                                                                   |
| Zoning:          | Res. Planned<br>Community, Commercial<br>Condo Office | • Best use for this property could be medical doctor, psychiatrist, psychologist, behavioural therapist, consultant, financial advisor, CPA, mortgage & insurance broker, chiropractor, acupuncturist, pediatrician, pediatric dentist, dental lab, professional services, adult care services, dog grooming services |