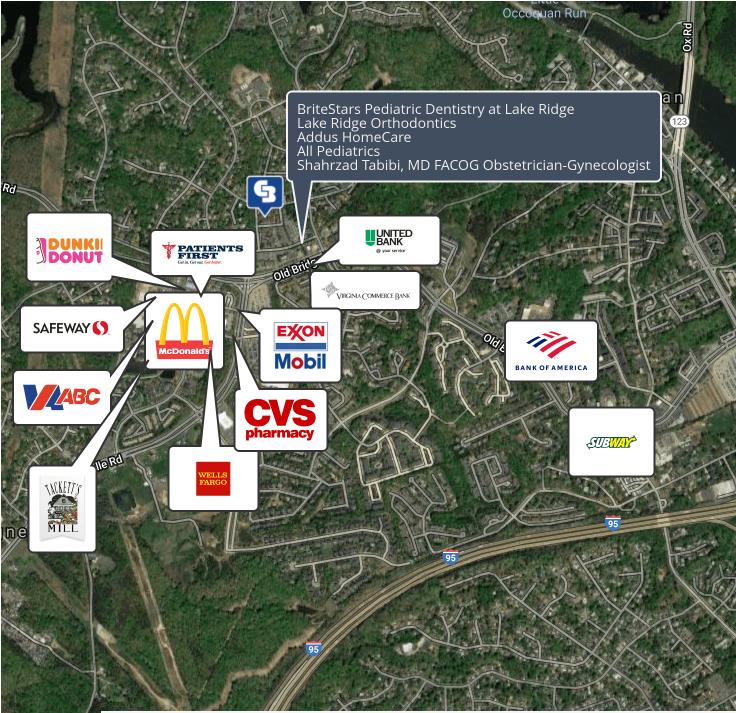

## LAKERIDGE EXECUTIVE PARK

12510 Lake Ridge Dr. , Woodbridge, VA 22192

Map data ©2019 Google Imagery ©2019 , Commonwealth of Virginia, DigitalGlobe, U.S. Geological Survey, USDA Farm Service Agency

CBCWORLDWIDE.COM