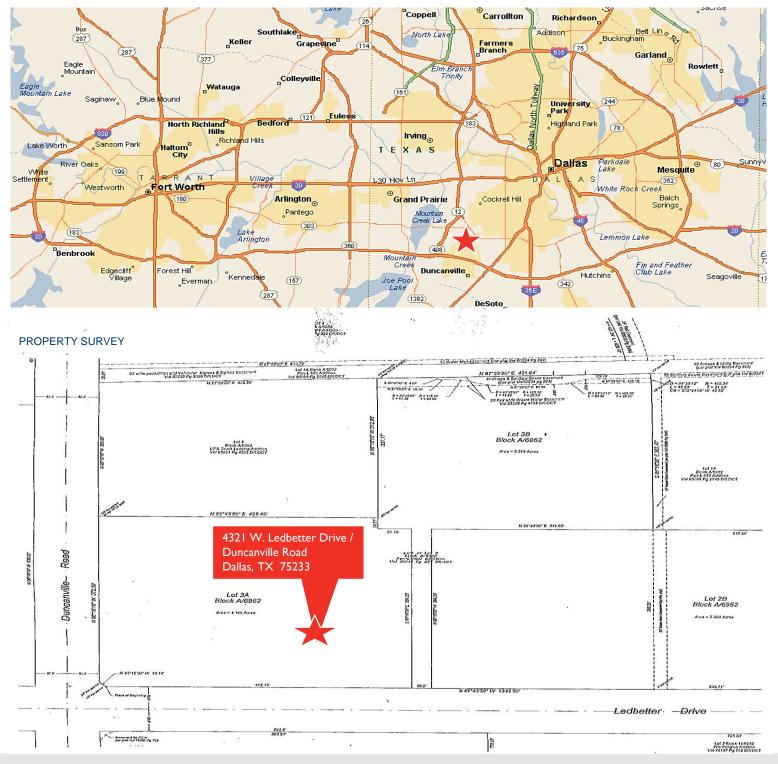

## SITE FEATURES

- 4.169 Acres (181,602 SF)
- · Corner location in well-established Redbird industrial park
- · Zoned Industrial (IR City of Dallas)
- Approximate dimensions 468' x 372.5'
- · All utilities available to site
- · Deed restrictions per Redbird Industrial Park
- Topography: Generally level
- · Excellent visibility
- · Excellent access to major freeways:
  - East / West: I-20 approximately 2 miles
  - North / South: Loop 12 / Walton Walker approximately 1.5 miles
- Approximately 8 miles southwest of Dallas Central Business
- Dallas/Fort Worth International Airport approximately 20 30 minutes

## 4321 W LEDBETTER DRIVE at DUNCANVILLE ROAD

DALLAS, TEXAS

For more information, contact:

JEAN F. RUSSO, SIOR Senior Director +1 972 663 9792635 jean.russo@cushwake.com cushmanwakefield.com