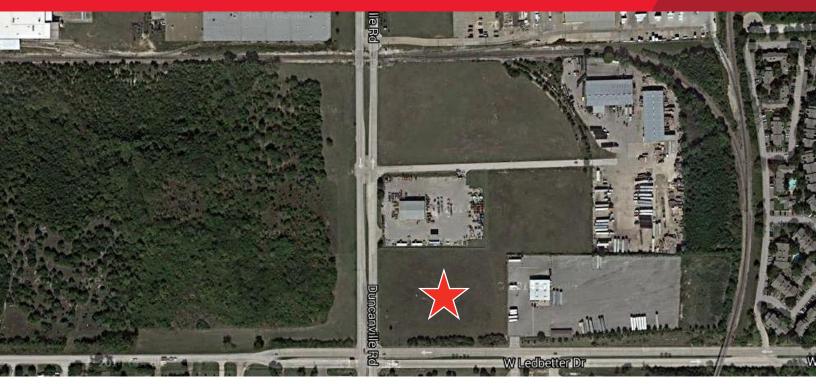

FOR SALE - 4.169 ACRES

## 4321 W LEDBETTER DRIVE at DUNCANVILLE ROAD

DALLAS, TEXAS

## SITE FEATURES

- 4.169 Acres (181,602 SF)
- · Corner location in well-established Redbird industrial park
- · Zoned Industrial (IR City of Dallas)
- Approximate dimensions 468' x 372.5'
- · All utilities available to site
- · Deed restrictions per Redbird Industrial Park
- Topography: Generally level
- · Excellent visibility
- · Excellent access to major freeways:
  - East / West: I-20 approximately 2 miles
  - North / South: Loop 12 / Walton Walker approximately 1.5 miles
- Approximately 8 miles southwest of Dallas Central Business
- Dallas/Fort Worth International Airport approximately 20 30 minutes