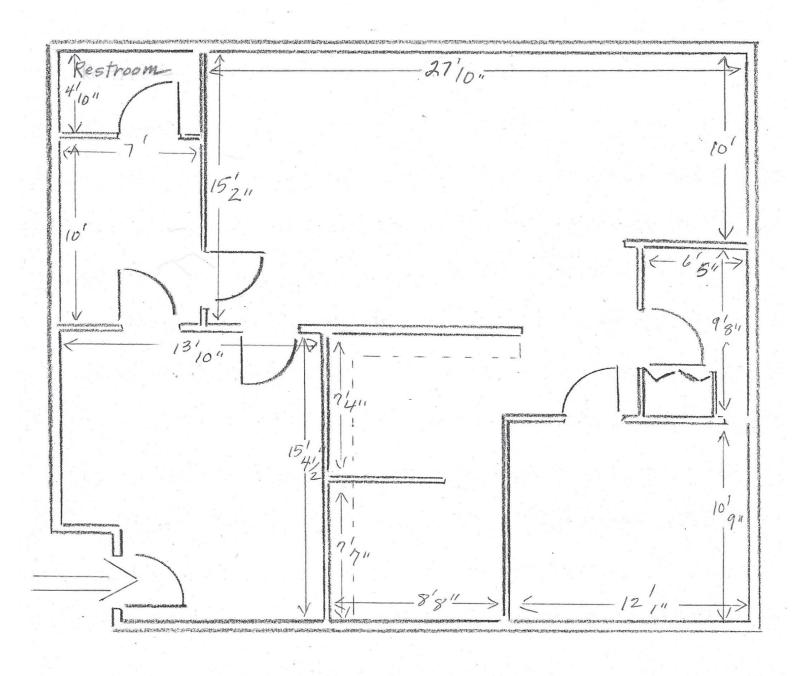

d receptionist's office
- Suite G of 1,200 SF has an open space plan with 1 office, break area, waiting room, receptionist's office, and potential for 3 exam rooms
- Rate: \$20.00/sf/yr modified gross
- Tenant pays power seperately

DISCLAIMER: The above information has been secured from sources believed to be reliable, however, no representations are made to its accuracy. Prospective tenants or buyers should consult their professional advisors and conduct their own independent investigation. Properties are subject to change in price and/or availability without notice.

(253) 209-9999

## JOHNSON COMMERCIAL

# **Office Space for Lease**

### **PHOTOS**

















### Margot Johnson

margot@johnson-commercial.com (253) 209-9998



# **Office Space for Lease**

**FLOOR PLAN** Suite G



johnson-commercial.com



# **Office Space for Lease**

#### **AREA MAP**



johnson-commercial.com