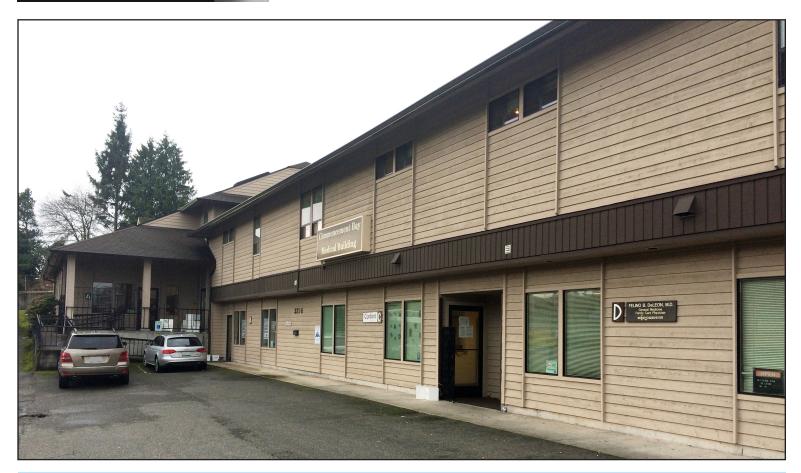

## **Commencement Bay Medical Building**

3716 Pacific Avenue South, Tacoma, WA 98418

Commencement Bay Medical Building is centrally located just off 38th Street in Tacoma, with easy access to both State Route 7 and Interstate 5. The building offers lighted parking in the lot fronting Pacific Ave, as well as in the lot behind the building. Available spaces are Suite C of 952 SF and Suite G of 1,200 SF. Suite C has three exam rooms, 1 potential exam room, 1 private office and a receptionist's office. Suite G has an open space plan with 1 office, a break area, a waiting room, a receptionist's office and the potential to construct 3 private exam rooms.

### **Overview**

- Excellent, Central Location
- Pierce County Health Dept. across the street
- Ample, Lighted Parking
- Suite C of 952 SF has 3 exam rooms, 1 potential exam room, 1 private office, and receptionist's office
- Suite G of 1,200 SF has an open space plan with 1 office, break area, waiting room, receptionist's office, and potential for 3 exam rooms
- Rate: \$20.00/sf/yr modified gross
- Tenant pays power seperately