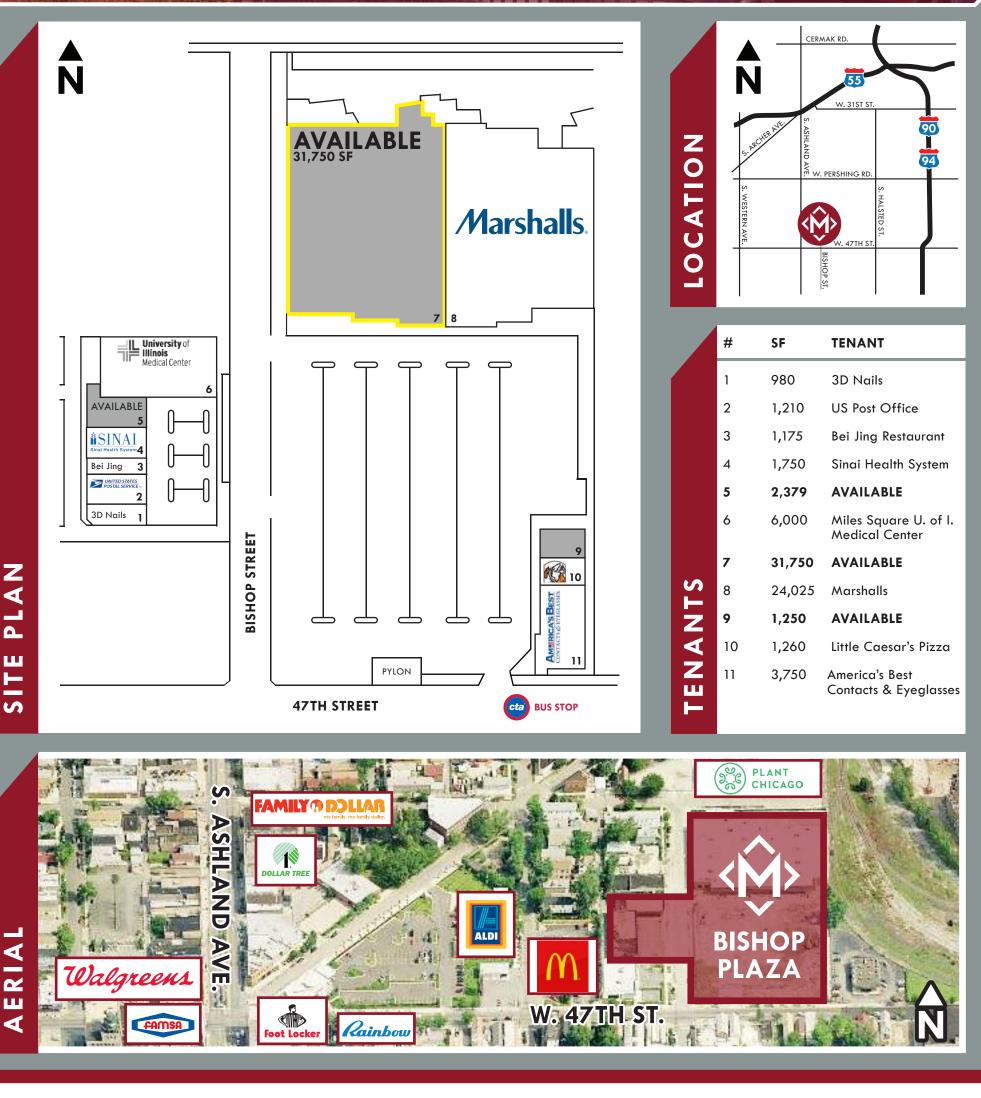

### FORMER GROCERY STORE SPACE DOING APPROXIMATELY \$22 MILLION

HIGHLY VISIBLE SHOPPING CENTER WITH A TURN KEY 31,750 SF GROCERY STORE. MIX OF HIGH PROFILE NATIONAL TENANTS SUCH AS MARSHALLS AND AMERICA'S BEST.

SPACE AVAILABLE | 31,750 SF ANNUAL NET RENT\* | NEGOTIABLE CAM & TAX | \$9.00 / SF POPULATION | 553,000+ WITHIN 15 MIN. DRIVE AVERAGE HH INCOME | \$50,000 WITHIN 15 MIN. DRIVE TRAFFIC | 30,000+ VEHICLES PER DAY WALK SCORE | 83 \*Available spaces only