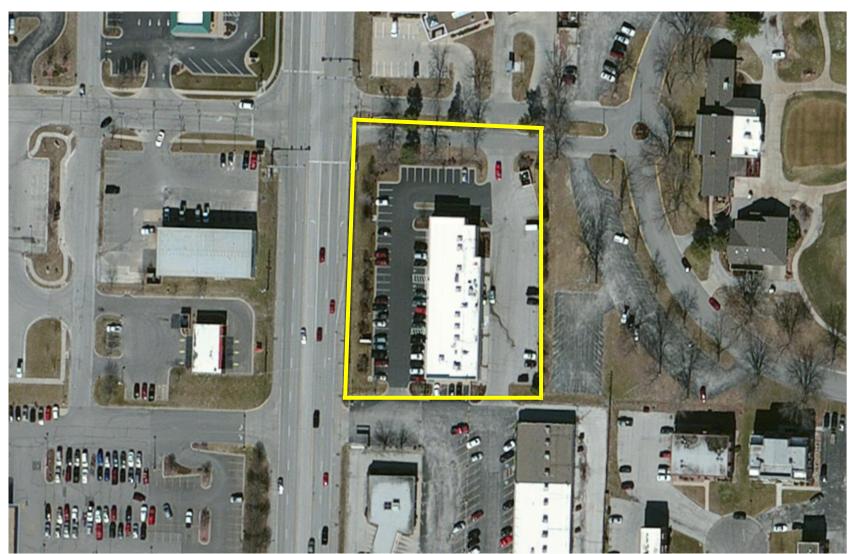

### **PROPERTY INFO**

- ✓ 11,000 SF investment property on 1 ½ acres
- √ 100% leased to e-commerce resistant businesses
- ✓ Less than ½ mile north of I-70 with direct frontage on Highway 7
- √ 100% of Tenants have signed/extended since 2018
- ✓ Center built in 2004 meticulously maintained
- ✓ Hard corner on signalized intersection at the entrance to Blue Springs Country Club