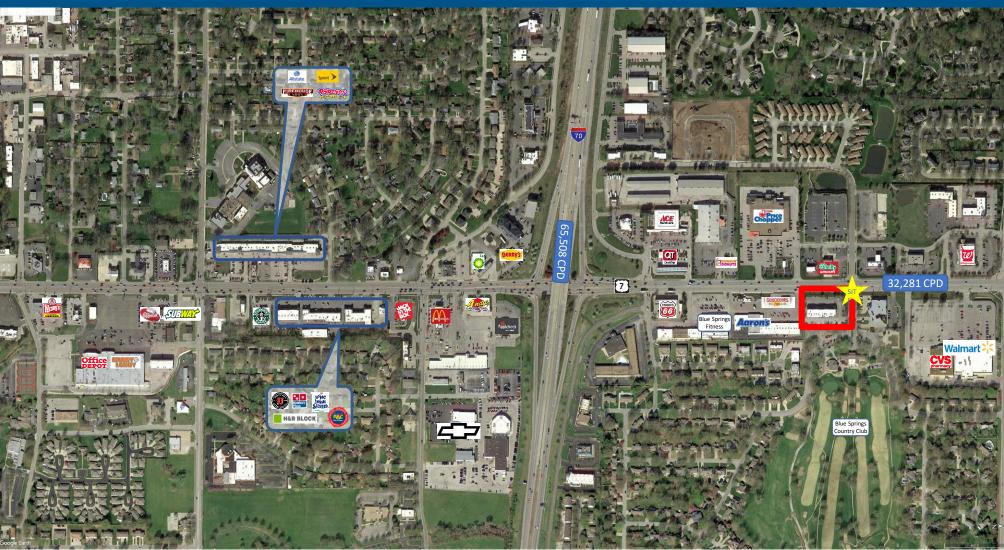

### **PROPERTY INFO**

- ✓ 11,000 SF investment property on 1 ½ acres
- √ 100% leased to e-commerce resistant businesses
- ✓ Less than ½ mile north of I-70 with direct frontage on Highway 7
- √ 100% of Tenants have signed/extended since 2018
- ✓ Center built in 2004 meticulously maintained
- ✓ Hard corner on signalized intersection at the entrance to Blue Springs Country Club

### **DEMOGRAPHICS**

| 2018 POPULATION           | 9,476    | 51,435   | 85,176   |
|---------------------------|----------|----------|----------|
| 2018 MED HOUSEHOLD INCOME | \$76,328 | \$71,361 | \$72,241 |