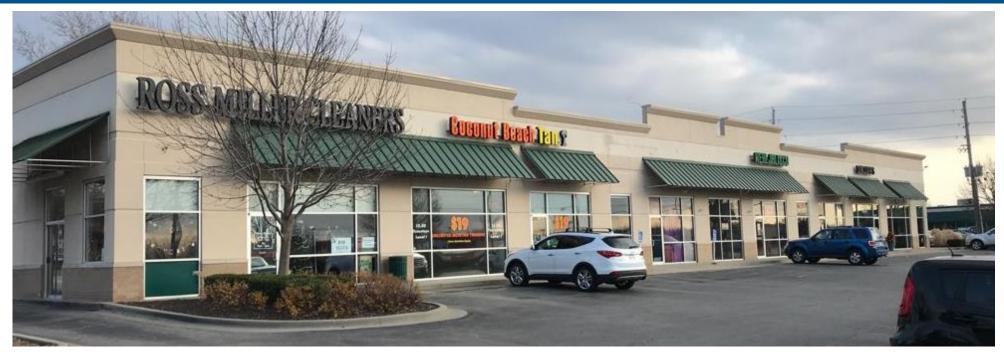

1402-1422 Highway 7, Blue Springs, MO

### **PROPERTY INFO**

- ✓ 11,000 SF investment property on 1 ½ acres
- √ 100% leased to e-commerce resistant businesses
- ✓ Less than ½ mile north of I-70 with direct frontage on Highway 7
- √ 100% of Tenants have signed/extended since 2018
- ✓ Center built in 2004 meticulously maintained
- ✓ Hard corner on signalized intersection at the entrance to Blue Springs Country Club