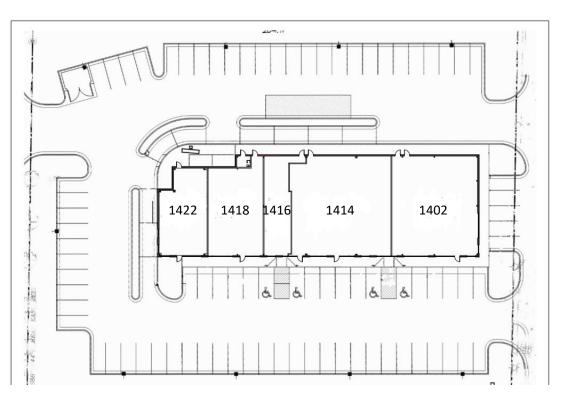

#### **Hunter Seabaugh**

hunter@cadencekc.com 913.747.3311

1402-1422 Highway 7, Blue Springs, MO

**Hunter Seabaugh** 

hunter@cadencekc.com 913.747.3311

1402-1422 Highway 7, Blue Springs, MO

| Space | Tenant                   | Square Footage |
|-------|--------------------------|----------------|
| 1402  | Sinclair's<br>Restaurant | 3,085 SF       |
| 1414  | Casa Mexico              | 3,140 SF       |
| 1416  | GFM Weight<br>Management | 996 SF         |
| 1418  | Coconut Beach<br>Tan     | 1,590 SF       |
| 1422  | Ross Miller<br>Cleaners  | 1,500 SF       |