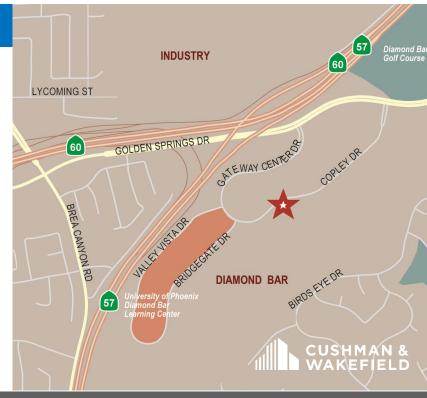

Diamond Bar, California

# 21700 E. COPLEY DRIVE Diamond Bar, California

| MARKET STATE OF THE STATE OF TH |       |              |
|--------------------------------------------------------------------------------------------------------------------------------------------------------------------------------------------------------------------------------------------------------------------------------------------------------------------------------------------------------------------------------------------------------------------------------------------------------------------------------------------------------------------------------------------------------------------------------------------------------------------------------------------------------------------------------------------------------------------------------------------------------------------------------------------------------------------------------------------------------------------------------------------------------------------------------------------------------------------------------------------------------------------------------------------------------------------------------------------------------------------------------------------------------------------------------------------------------------------------------------------------------------------------------------------------------------------------------------------------------------------------------------------------------------------------------------------------------------------------------------------------------------------------------------------------------------------------------------------------------------------------------------------------------------------------------------------------------------------------------------------------------------------------------------------------------------------------------------------------------------------------------------------------------------------------------------------------------------------------------------------------------------------------------------------------------------------------------------------------------------------------------|-------|--------------|
| SUITE                                                                                                                                                                                                                                                                                                                                                                                                                                                                                                                                                                                                                                                                                                                                                                                                                                                                                                                                                                                                                                                                                                                                                                                                                                                                                                                                                                                                                                                                                                                                                                                                                                                                                                                                                                                                                                                                                                                                                                                                                                                                                                                          | RSF   | AVAILABILITY |
| 110                                                                                                                                                                                                                                                                                                                                                                                                                                                                                                                                                                                                                                                                                                                                                                                                                                                                                                                                                                                                                                                                                                                                                                                                                                                                                                                                                                                                                                                                                                                                                                                                                                                                                                                                                                                                                                                                                                                                                                                                                                                                                                                            | 1,610 | Now          |
| 260                                                                                                                                                                                                                                                                                                                                                                                                                                                                                                                                                                                                                                                                                                                                                                                                                                                                                                                                                                                                                                                                                                                                                                                                                                                                                                                                                                                                                                                                                                                                                                                                                                                                                                                                                                                                                                                                                                                                                                                                                                                                                                                            | 1,363 | 9/1/18       |
| 358                                                                                                                                                                                                                                                                                                                                                                                                                                                                                                                                                                                                                                                                                                                                                                                                                                                                                                                                                                                                                                                                                                                                                                                                                                                                                                                                                                                                                                                                                                                                                                                                                                                                                                                                                                                                                                                                                                                                                                                                                                                                                                                            | 2,395 | 8/1/18       |
| 360                                                                                                                                                                                                                                                                                                                                                                                                                                                                                                                                                                                                                                                                                                                                                                                                                                                                                                                                                                                                                                                                                                                                                                                                                                                                                                                                                                                                                                                                                                                                                                                                                                                                                                                                                                                                                                                                                                                                                                                                                                                                                                                            | 3,796 | Now          |
| 380                                                                                                                                                                                                                                                                                                                                                                                                                                                                                                                                                                                                                                                                                                                                                                                                                                                                                                                                                                                                                                                                                                                                                                                                                                                                                                                                                                                                                                                                                                                                                                                                                                                                                                                                                                                                                                                                                                                                                                                                                                                                                                                            | 2,182 | Now          |
| 0 : 250 260 200                                                                                                                                                                                                                                                                                                                                                                                                                                                                                                                                                                                                                                                                                                                                                                                                                                                                                                                                                                                                                                                                                                                                                                                                                                                                                                                                                                                                                                                                                                                                                                                                                                                                                                                                                                                                                                                                                                                                                                                                                                                                                                                |       |              |

### **FEATURES & AMENITIES:**

- Lease Rate: \$2.70 FSG
- Parking 4:1000
- 3-story building located in a masterplanned, 255-acre business park designed for corporate headquarters
- Dramatic Presence
- Lush Landscaping
- Centrally Located Gateway to four counties
- Located Minutes from the 10, 57, 71 & 60 Freeways
- Close to Ontario International Airport, hotels, restaurants, business services and retail