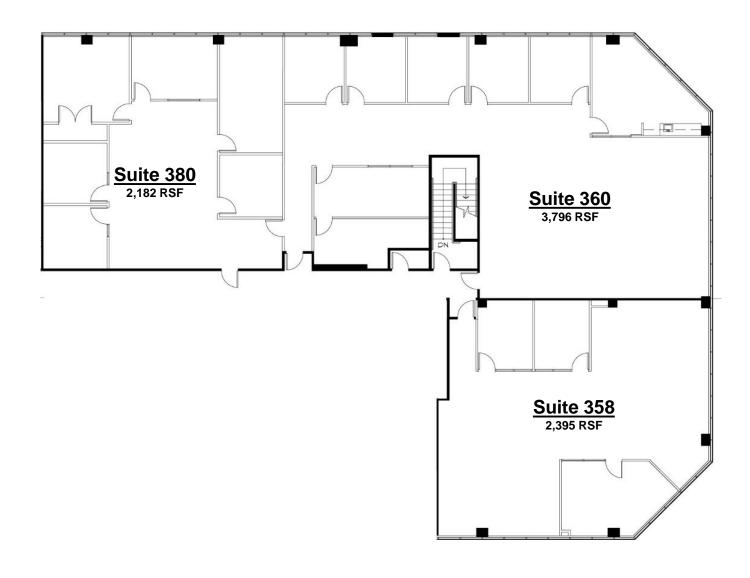

Diamond Bar, California

**SUITE 358** 

2,395 RSF

For leasing information, please contact:

SEAN KERN | 909.942.4691 Senior Director sean.kern@cushwake.com Lic. # 01377294

Diamond Bar, California

SUITE 360

3,796 RSF

For leasing information, please contact:

SEAN KERN | 909.942.4691 Senior Director sean.kern@cushwake.com Lic. # 01377294

Diamond Bar, California

**SUITE 380** 

2,182 RSF

For leasing information, please contact:

SEAN KERN | 909.942.4691 Senior Director sean.kern@cushwake.com Lic. # 01377294

SUITES 358, 360 & 380 - CONTIGUOUS TO 8,373 SF

For leasing information, please contact:

SEAN KERN | 909.942.4691 Senior Director sean.kern@cushwake.com Lic. # 01377294