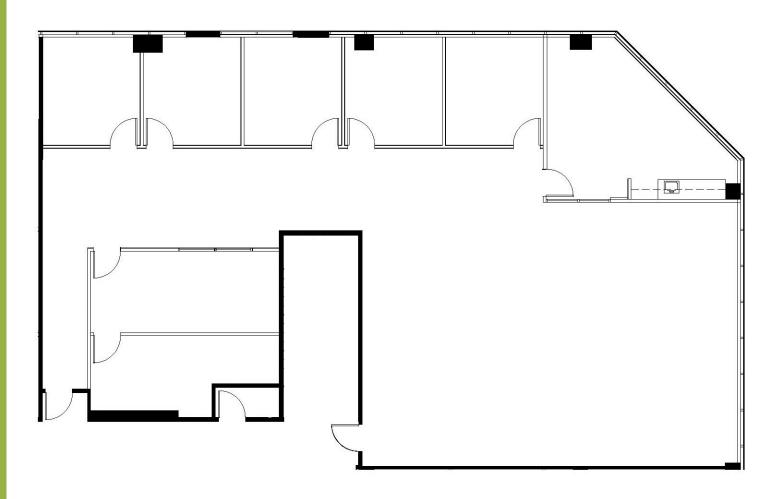

Diamond Bar, California

**SUITE 358** 

2,395 RSF

For leasing information, please contact:

SEAN KERN | 909.942.4691 Senior Director sean.kern@cushwake.com Lic. # 01377294

Diamond Bar, California

SUITE 360

3,796 RSF

For leasing information, please contact:

SEAN KERN | 909.942.4691 Senior Director sean.kern@cushwake.com Lic. # 01377294

Diamond Bar, California

**SUITE 380** 

2,182 RSF

For leasing information, please contact:

SEAN KERN | 909.942.4691 Senior Director sean.kern@cushwake.com Lic. # 01377294

SUITES 358, 360 & 380 - CONTIGUOUS TO 8,373 SF

For leasing information, please contact:

SEAN KERN | 909.942.4691 Senior Director sean.kern@cushwake.com Lic. # 01377294