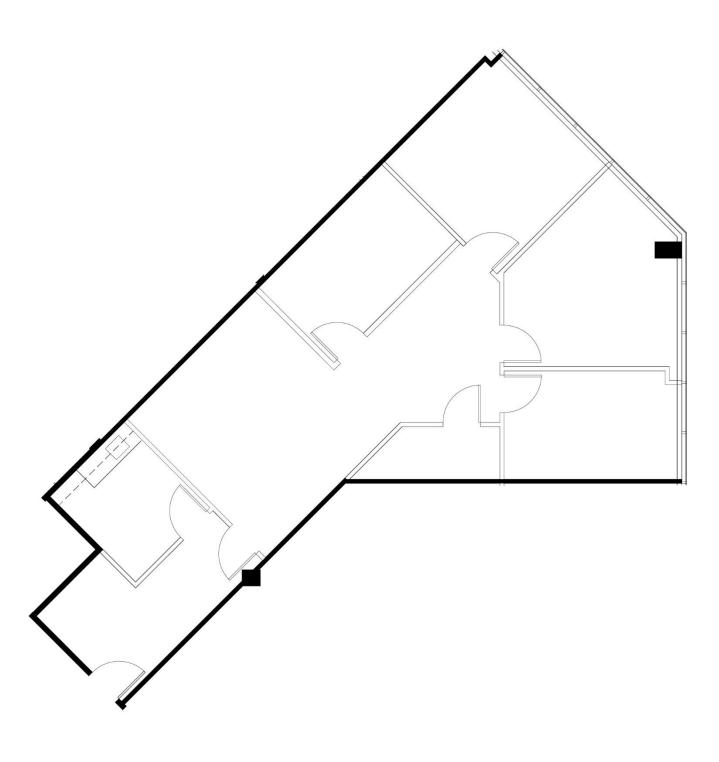

Diamond Bar, California

**SUITE 358** 

2,395 RSF

For leasing information, please contact:

SEAN KERN | 909.942.4691 Senior Director sean.kern@cushwake.com Lic. # 01377294

Diamond Bar, California

SUITE 360

3,796 RSF

For leasing information, please contact:

SEAN KERN | 909.942.4691 Senior Director sean.kern@cushwake.com Lic. # 01377294

Diamond Bar, California

**SUITE 380** 

2,182 RSF

For leasing information, please contact:

SEAN KERN | 909.942.4691 Senior Director sean.kern@cushwake.com Lic. # 01377294

SUITES 358, 360 & 380 - CONTIGUOUS TO 8,373 SF

For leasing information, please contact:

SEAN KERN | 909.942.4691 Senior Director sean.kern@cushwake.com Lic. # 01377294