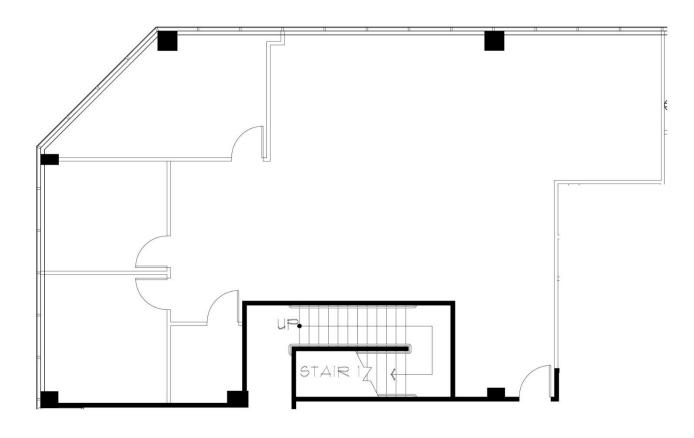

For leasing information, please contact:

SEAN KERN | 909.942.4691 Senior Director sean.kern@cushwake.com Lic. # 01377294

Diamond Bar, California

SUITE 110

1,610 RSF

For leasing information, please contact:

SEAN KERN | 909.942.4691 Senior Director sean.kern@cushwake.com Lic. # 01377294

Diamond Bar, California

SUITE 260

1,363 RSF

For leasing information, please contact:

SEAN KERN | 909.942.4691 Senior Director sean.kern@cushwake.com Lic. # 01377294