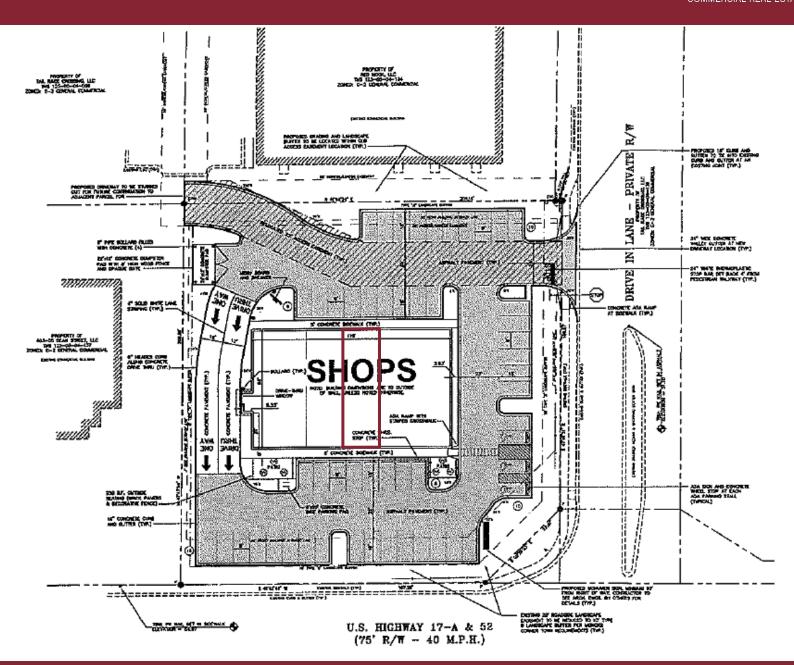

## PROPERTY DESCRIPTION

1,950 square foot suite remaining in the planned 7,260 square foot retail center to be developed in front of the Wal-Mart Supercenter in Moncks Corner. Excellent visibility to Highway 52 with over 23,800 cars per day and access off of Drive-in Lane which serves the Wal-mart center. Other exciting development coming to the immediate area will make this a highly desirable location. The remaining space has been pre-leased to well-known national credit retailers and this will be a focal center for Moncks Corner. Planned delivery is Summer 2017. Don't miss this opportunity.