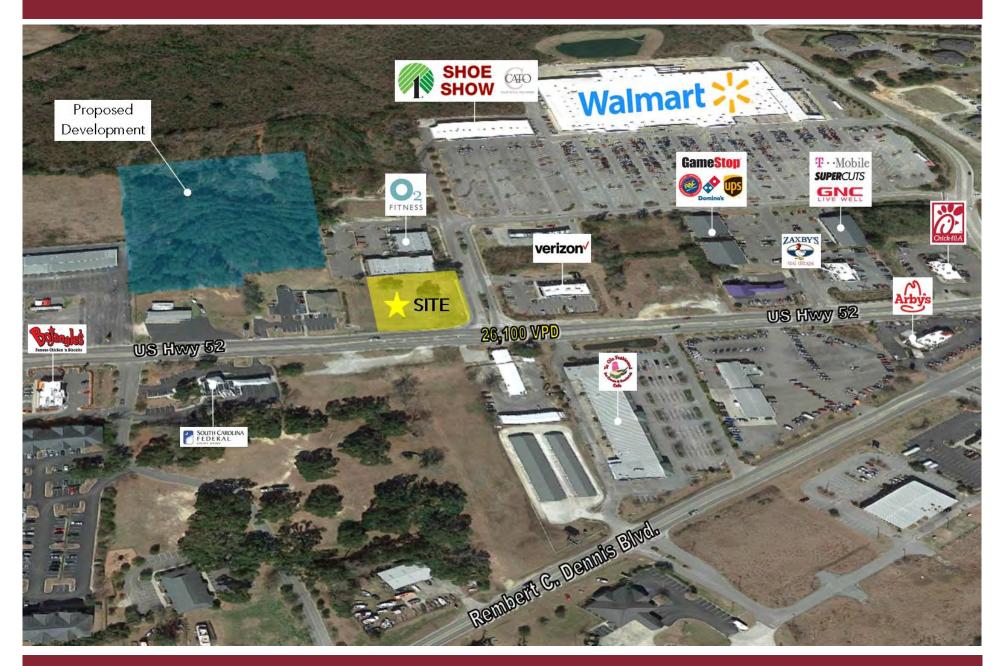

## PROPERTY DESCRIPTION

1,950 square foot suite remaining in the planned 7,260 square foot retail center to be developed in front of the Wal-Mart Supercenter in Moncks Corner. Excellent visibility to Highway 52 with over 23,800 cars per day and access off of Drive-in Lane which serves the Wal-mart center. Other exciting development coming to the immediate area will make this a highly desirable location. The remaining space has been pre-leased to well-known national credit retailers and this will be a focal center for Moncks Corner. Planned delivery is Summer 2017. Don't miss this opportunity.