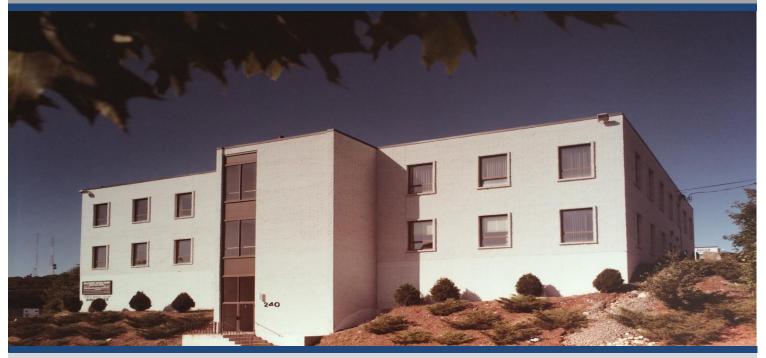

## HILLCREST OFFICE PARK

Office • Medical • Flex

240 Bear Hill Road, Waltham, Massachusetts

Located in the Hillcrest Office Park, Waltham, MA, 240 Bear Hill Road is a first class office building offering easy access to interstates 95, Route 2 and the MA Turnpike and many area shops, restaurants and fitness facilities. Waltham is rapidly becoming a leading technology, biotech, retail and medical destination with major technology companies, Boston hospitals expanding in the City along with many restaurants, shops and fitness facilities.

## **Description of Space:**

The building consists of 2 stories of office space with flexible floor plans, large operable windows and elevator access to all floors.

## **Description of Property:**

- Steel Frame and Masonry Exterior
- Ample Parking
- Handicapped accessible
- Retro construction style
- Professional Property Management

Dan Messina 781-890-9222 dmessina@hc-re.com