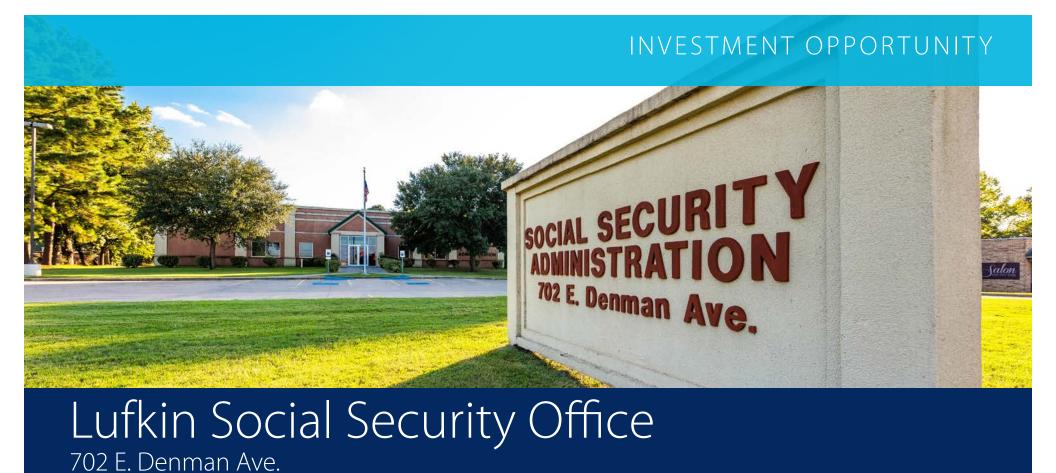

## Lufkin Social Security Office

702 E. Denman Ave. Lufkin, TX

**PROPERTY SIZE** +/- 12,804 sf

SITE SIZE  $\pm -2.76$  acres

CLASS

STORIES

YEAR BUILT 2004

**% OCCUPIED** 100%