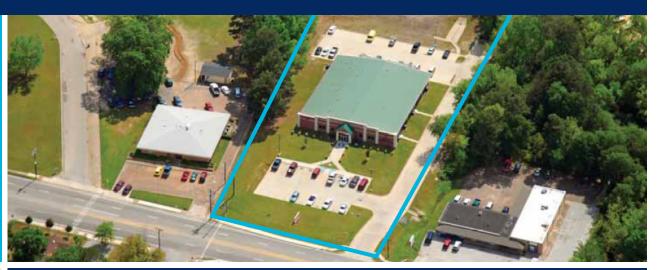

## Lufkin Social Security Office

702 E. Denman Ave. Lufkin, TX

**PROPERTY SIZE** +/- 12,804 sf

SITE SIZE  $\pm -2.76$  acres

CLASS

STORIES

YEAR BUILT 2004

**% OCCUPIED** 100%

**PARKING** 4.06/1,000

- Single-tenant office building
- 100% leased to the United States Social Security Administration
- Offers a stabilized income stream secured by a long-standing government lease
- 15-year lease term on a fixed recovery basis with CPI increases
- Located on the south side of E. Denman Avenue (TX Loop 278) just east of S. Timberland Drive (U.S. 59)
- Approximately three miles south of downtown Lufkin, TX
- Surrounded by multiple amenities including residential neighborhoods, restaurants & retail opportunities.