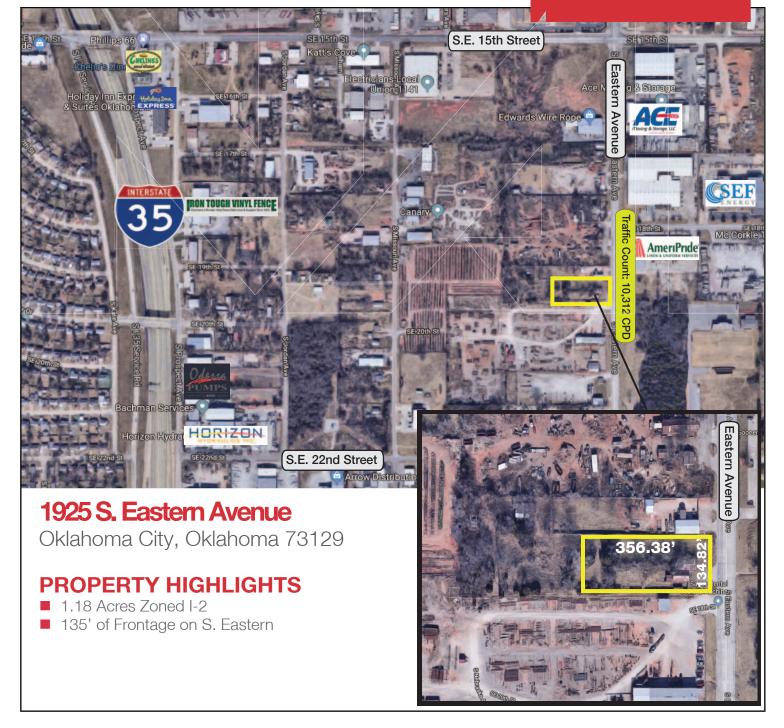

Industrial Land For Sale

1.18 Acres MOL

Sales Price: \$105,000

### LOCATION HIGHLIGHTS

- Within Minutes of Downtown OKC
- Situated Between I-35 & I-40
- Dimensions: 135' x 356'