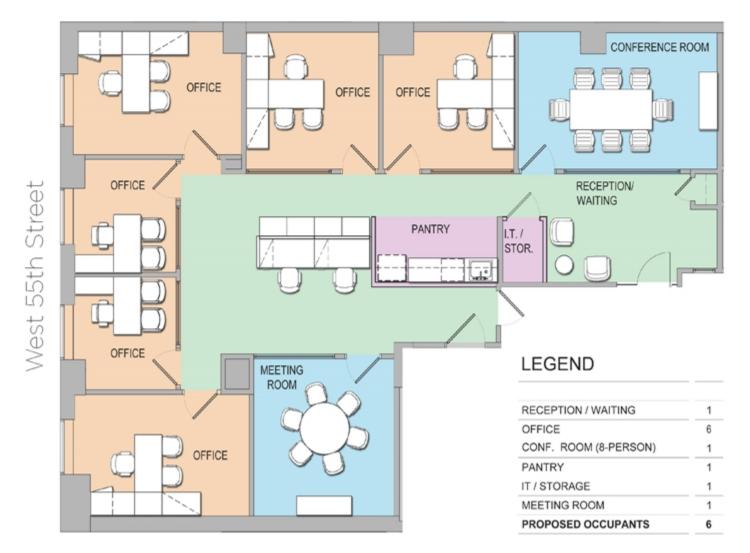

# Newly Renovated Pre Built Installation

### Partial 2nd floor - 3,717 RSF

# NEWMARK

PREMISES Partial 2nd floor - 3,717 RSF

#### COMMENTS

- Boutique style plaza district asset
- 24/7 attended lobby
- Cleaning included

**AVAILABILITY** Immediate

TERM Negotiable

- · Newly renovated, pre built installation in move in condition
- Generational Ownership