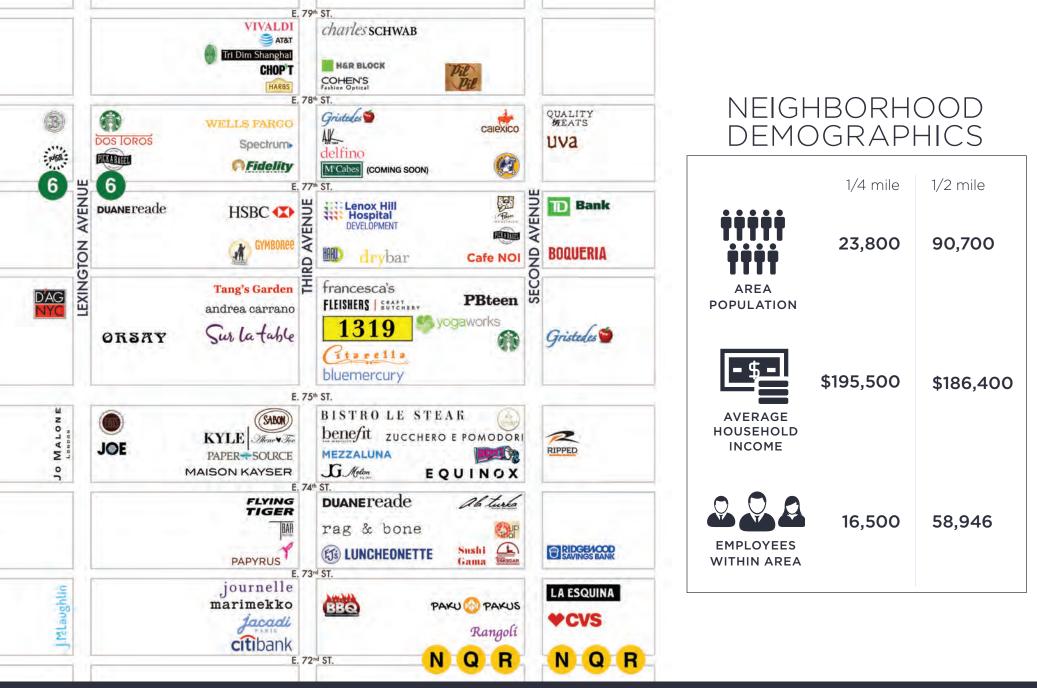

#### Comments

- All uses considered
- Adjacent to key traffic generator, Citarella
- Dense residential neighborhood with strong co-tenancy on block: Citarella, Sur La Table, Bluemercury, Francesca's
- Luxury Hotels in the neighborhood a few blocks away: The Carlyle, The Mark, The Surrey
- Nearby Subway Stops: 77<sup>th</sup> St. & Lexington Avenue 6 72<sup>nd</sup> St. & 2<sup>nd</sup> Avenue Q N R