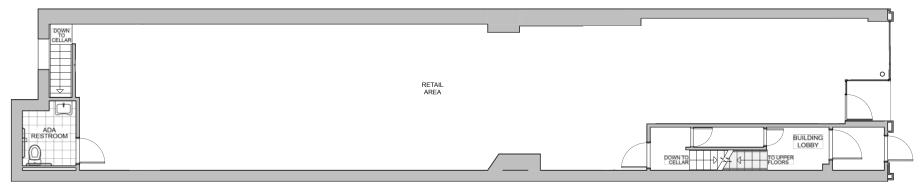

### Space Details

| SIZE:      | GROUND: | 2,100 SF |
|------------|---------|----------|
|            | CELLAR: | 2,100 SF |
| FRONTAGE:  |         | 20'      |
| PRICE:     |         | INQUIRE  |
| POSSESSION | N: AR   | RANGED   |

## FLOOR PLANS

Ground | 2,100 SF

Cellar | 2,100 SF

NEIGHBORING TENANTS

bluemercury Sur la table (11 + e 11 + francesca's drybar MAISON KAYSER