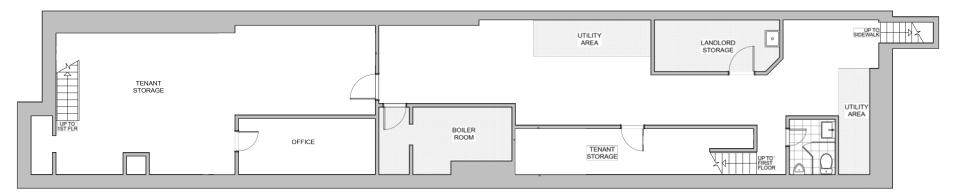

### Space Details

| SIZE:      | GROUND: | 2,100 SF |
|------------|---------|----------|
|            | CELLAR: | 2,100 SF |
| FRONTAGE:  |         | 20'      |
| PRICE:     |         | INQUIRE  |
| POSSESSION | N: AR   | RANGED   |

## FLOOR PLANS

Ground | 2,100 SF

Cellar | 2,100 SF

NEIGHBORING TENANTS

bluemercury Sur la table (11 + e 11 + francesca's drybar MAISON KAYSER