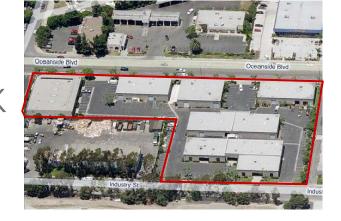

## Pacific Business Park

2905 - 2933 OCEANSIDE BLVD & 2942 - 2956 INDUSTRY STREET, OCEANSIDE, CA 92054

# Pacific Business Park

SITE PLAN