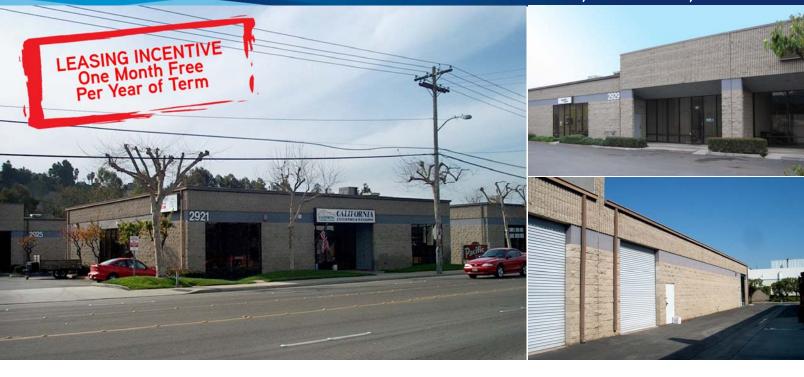

### FOR LEASE > INDUSTRIAL SPACE

## Pacific Business Park

2905 - 2933 OCEANSIDE BLVD & 2942 - 2956 INDUSTRY STREET, OCEANSIDE, CA 92054

### Property Features

- > Only 1.5 miles from Interstate 5
- > Zoned IG (industrial general) allowing for a wide range of uses
- > Grade-level truck doors
- > Parking: 2.4/1,000
- > 15' clear height
- > 100 amps, 3 phase power