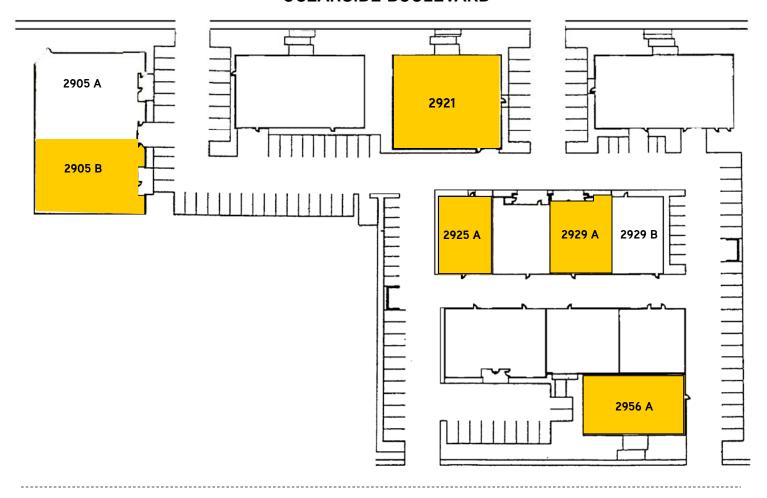

# Pacific Business Park

SITE PLAN

#### **OCEANSIDE BOULEVARD**

**INDUSTRY STREET** 

## Pacific Business Park

**AVAILABILITY** 

| SUITE               | SQUARE FEET | DESCRIPTION                                              | RATE                                                      |
|---------------------|-------------|----------------------------------------------------------|-----------------------------------------------------------|
| INDUSTRY STREET     |             |                                                          |                                                           |
| 2956 - Suite A      | 3,677 SF    | 4 offices, 2 restrooms, 1 grade-level door<br>20% office | \$0.65/SF MG<br>Available<br>December 1, 2013             |
| OCEANSIDE BOULEVARD |             |                                                          |                                                           |
| 2905 - Suite B      | 5,490 SF    | Open area, 2 private offices, 2 restrooms<br>15% office  | \$0.50/SF MG<br>Available Immediately                     |
| 2921                | 6,192 SF    | Showroom, 3 private offices, warehouse                   | \$0.65/SF MG<br>Available Immediately                     |
| 2929 - Suite A      | 2,720 SF    | Office, reception, 1 restroom<br>20% office              | \$0.60/SF MG<br>Available Immediately<br>On JX-130 Lokbox |
| 2925 - Suite A      | 2,670 SF    | Office, reception, 1 restroom<br>20% office              | \$0.60/SF MG<br>Available Immediately<br>On JX-130 Lokbox |