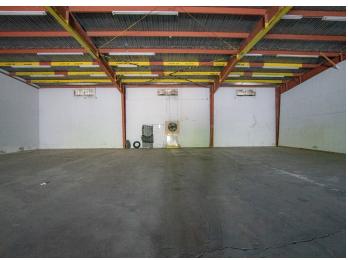

## **OPPORTUNITY**

CBRE is pleased to present the opportunity to Lease this conveniently located warehouse near Daniel K Inouye International Airport.

### PROPERTY FEATURES

- + Convenient location by airport
- + Clear span 25' to 27'
- +Ample parking and container staging
- + Roll-up door 10' X 10'

## PROPERTY INFO

+Address: 3140 Koapaka St., Unit B Honolulu, Hawaii, 96819

+ Size: 6,560 SF

+Term: Up to 3 Years

+ Rent: \$1.35/SF/Month (NNN)

+ CAM: \$ 0.39/SF/Month

+ Zoning: IMX-1

+ Flood Zone: D