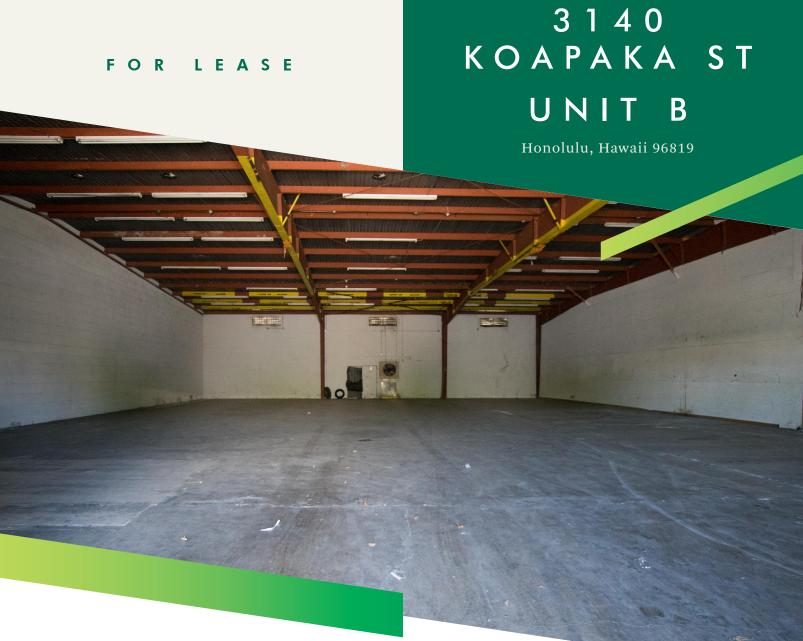

## **OPPORTUNITY**

CBRE is pleased to present the opportunity to Lease this conveniently located warehouse near Daniel K Inouye International Airport.

### PROPERTY FEATURES

- + Convenient location by airport
- + Clear span 25' to 27'
- +Ample parking and container staging
- + Roll-up door 10' X 10'

## PROPERTY INFO

+Address: 3140 Koapaka St., Unit B Honolulu, Hawaii, 96819

+ Size: 6,560 SF

+Term: Up to 3 Years

+ Rent: \$1.35/SF/Month (NNN)

+ CAM: \$ 0.39/SF/Month

+ Zoning: IMX-1

+ Flood Zone: D