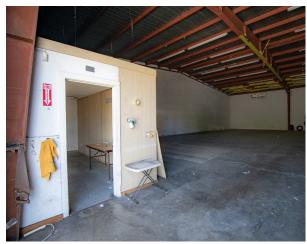

### PROPERTY FEATURES

- + Convenient location by airport
- + Clear span 25' to 27'
- +Ample parking and container staging
- + Roll-up door 10' X 10'