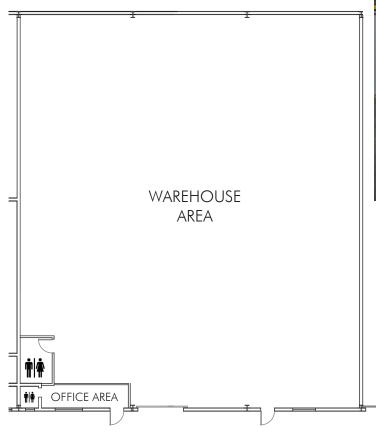

## **OPPORTUNITY**

CBRE is pleased to present the opportunity to Lease this conveniently located warehouse near Daniel K Inouye International Airport.

### PROPERTY FEATURES

- + Convenient location by airport
- + Clear span 25' to 27'
- +Ample parking and container staging
- + Roll-up door 10' X 10'

## PROPERTY INFO

+Address: 3140 Koapaka St., Unit B Honolulu, Hawaii, 96819

+ Size: 6,560 SF

+Term: Up to 3 Years

+ Rent: \$1.35/SF/Month (NNN)

+ CAM: \$ 0.39/SF/Month

+ Zoning: IMX-1

+ Flood Zone: D











# FLOOR PLAN









#### PLEASE CONTACT:

## PETER GROSSMAN

Senior Vice President +1 808 541 5143 peter.grossman@cbre.com

Lic. RS-68843

JIE MING XIE

Associate +1 808 541 5154 iie.xie@cbre.com Lic. RS-73904

## KEANE BACKMAN

Client Services Coordinator +1 808 541 5153 keane.backman@cbre.com Lic. RS-76415

© 2019 CBRE, Inc. All rights reserved. This information has been obtained from sources believed reliable, but has not been verified for accuracy or completeness. You should conduct a careful, independent investigation of the property and verify all information. Any reliance on this information is solely at your own risk. CBRE and the CBRE logo are service marks of CBRE, Inc. All other marks displayed on this document are the property of their respective owners, and the use of such logos does not