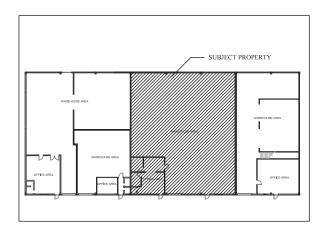

## **OPPORTUNITY**

CBRE is pleased to present the opportunity to Lease this conveniently located warehouse near Daniel K Inouye International Airport.

### PROPERTY FEATURES

- + Convenient location by airport
- + Clear span 25' to 27'
- +Ample parking and container staging
- + Roll-up door 10' X 10'

## PROPERTY INFO

+Address: 3140 Koapaka St., Unit B Honolulu, Hawaii, 96819

+ Size: 6,560 SF

+Term: Up to 3 Years

+ Rent: \$1.35/SF/Month (NNN)

+ CAM: \$ 0.39/SF/Month

+ Zoning: IMX-1

+ Flood Zone: D











# FLOOR PLAN









#### PLEASE CONTACT:

## PETER GROSSMAN

Senior Vice President +1 808 541 5143 peter.grossman@cbre.com

Lic. RS-68843

JIE MING XIE

Associate +1 808 541 5154 iie.xie@cbre.com Lic. RS-73904

## KEANE BACKMAN

Client Services Coordinator +1 808 541 5153 keane.backman@cbre.com Lic. RS-76415

© 2019 CBRE, Inc. All rights reserved. This information has been obtained from sources believed reliable, but has not been verified for accuracy or completeness. You should conduct a careful, independent investigation of the property and verify all information. Any reliance on this information is solely at your own risk. CBRE and the CBRE logo are service marks of CBRE, Inc. All other marks displayed on this document are the property of their respective owners, and the use of such logos does not impl