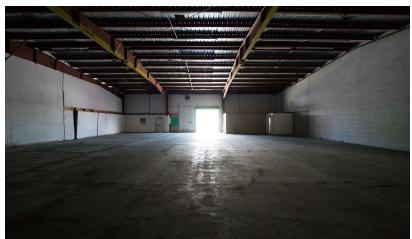

## **OPPORTUNITY**

CBRE is pleased to present the opportunity to Lease this conveniently located warehouse near Daniel K Inouye International Airport.

### PROPERTY FEATURES

- + Convenient location by airport
- + Clear span 25' to 27'
- +Ample parking and container staging
- + Roll-up door 10' X 10'

## PROPERTY INFO

+Address: 3140 Koapaka St., Unit B Honolulu, Hawaii, 96819

+ Size: 6,560 SF

+Term: Up to 3 Years

+ Rent: \$1.35/SF/Month (NNN)

+ CAM: \$ 0.39/SF/Month

+ Zoning: IMX-1

+ Flood Zone: D