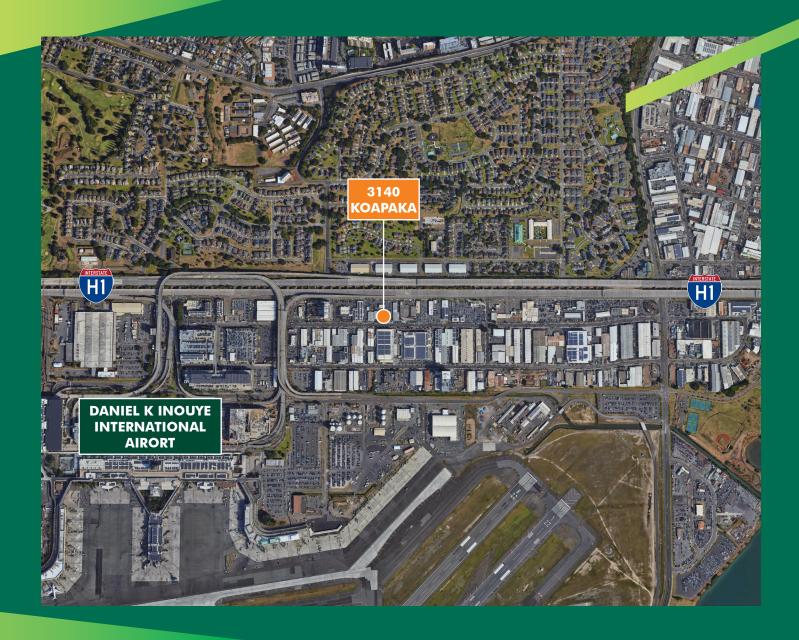

## PROPERTY INFO

+Address: 3140 Koapaka St., Unit B Honolulu, Hawaii, 96819

+ Size: 6,560 SF

+Term: Up to 3 Years

+ Rent: \$1.35/SF/Month (NNN)

+ CAM: \$ 0.39/SF/Month

+ Zoning: IMX-1

+ Flood Zone: D