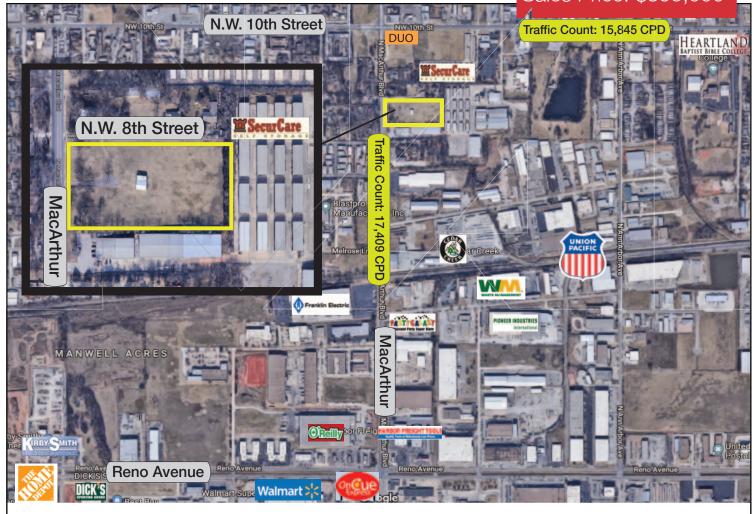

Commercial Land For Sale

5 Acres MOL

PRICE REDUCED!
Sales Price: \$395,000

# 940 N. MacArthur Boulevard

Oklahoma City, Oklahoma 73127

### **PROPERTY HIGHLIGHTS**

- Clean 5 Acre Tract for Development
- Zoned C-3 now, Possible Industrial
- Includes Modern 900 SF Metal Storage Building
- High Elevation for Visibility

| LAND IN ACRES | 5 MOL      |  |
|---------------|------------|--|
| ZONING        | C-3        |  |
| GENERAL USE   | Commercial |  |
| TAXES         | \$544.46   |  |

### **LOCATION HIGHLIGHTS**

■ Dimensions: 315' x 615'

Frontage: 315' on MacArthur