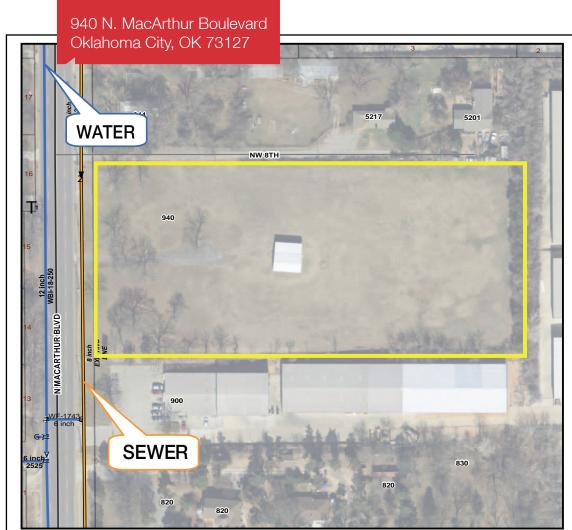

# 940 N. MacArthur Boulevard

Oklahoma City, Oklahoma 73127

#### 940 N MacArthur

2 SStandardManhole
Active, Oklahoma City
G Water Hydrant
Gate
7 Tapping
Active, Oklahoma City

Neither the City nor any of its trusts nor any of their employees, officers, or agents warrant or represent that the information or data on this document is accurate or appropriate for use or re-use for any purpose. The user of this document assumes the sole duty and full responsibility for the verification of the information and data contained therein. Any use of or reliance upon this document or the information or data contained therein is solely, totally, and exclusively at the users own risk.