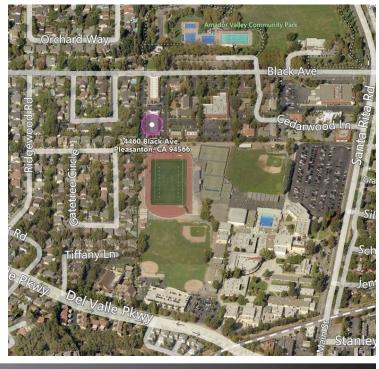

## 4460 BLACK AVENUE, SUITE G Pleasanton, CA



### **PROPERTY INFORMATION**

#### AREA MAP

## **Medical/Office Space For Lease**

- Approximately 1,439±SF of medical/office space
- Reception area, Four (4) exam rooms (with plumbing), dedicated restroom, and one (1) private office
- Ample parking
- Nicely appointed finishes
- Asking: \$2.10/SF Gross (No CAM charges)



**TONY FERRERI** LIC. ID# 01231805 TFERRERI@LEE-ASSOCIATES.COM 925-737-4147



The information contained herein is based on estimates and assumptions and is presented for illustration purposes only. No representations, warranties or guarantees of any kind are made.

# 4460 BLACK AVENUE, SUITE G Pleasanton, CA

### FLOOR PLAN

1,439±SF



Tony Ferreri Lic. ID# 01231805 TFerreri@lee-associates.com 925-737-4147



The information contained herein is based on estimates and assumptions and is presented for illustration purposes only. No representations, warranties or guarantees of any kind are made.