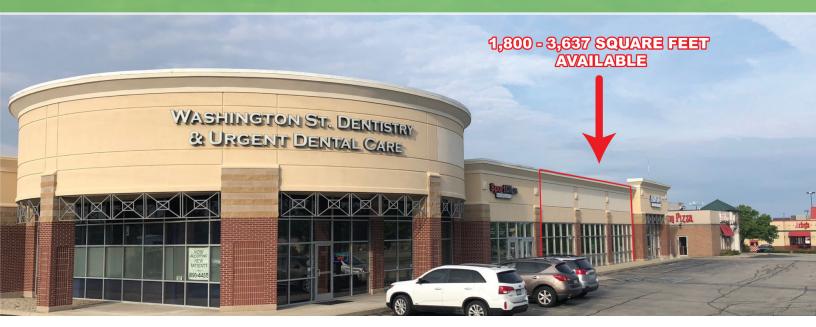

#### **PROPERTY HIGHLIGHTS**

- 1,800 3,637 Square Feet Available
- Former Fitness Center
- Located on Hard Corner of Signalized Intersection
- Exposure to Over 30,000 Vehicles Per Day

| DEMOGRAPHICS      | 3 MILE   | 5 MILES  |
|-------------------|----------|----------|
| Total Population  | 48,382   | 124,487  |
| Average HH Income | \$73,287 | \$61,951 |
| Businesses        | 1,205    | 3,363    |
| Employees         | 12,565   | 42,452   |