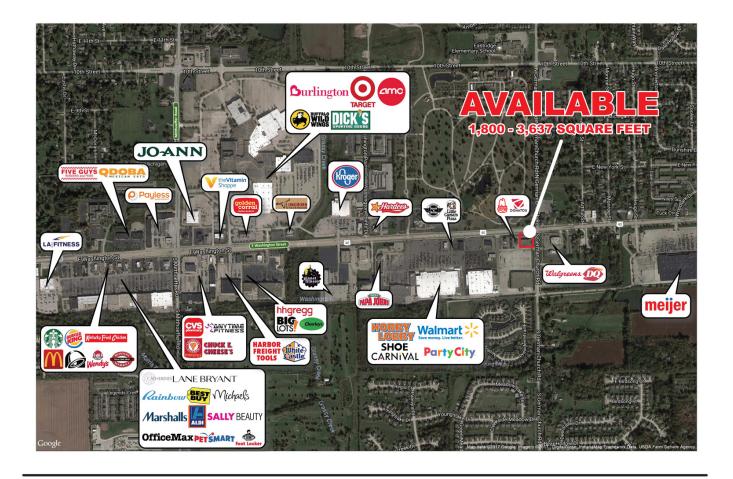

#### **PROPERTY OVERVIEW**

Retail / office space available on the hard signalized intersection of East Washington Street & Mitthoeffer Road

#### **PROPERTY HIGHLIGHTS**

- 1,800 3,637 Square Feet Available
- Former Fitness Center
- Located on Hard Corner of Signalized Intersection
- Exposure to Over 30,000 Vehicles Per Day

| DEMOGRAPHICS      | 3 MILE   | 5 MILES  |
|-------------------|----------|----------|
| Total Population  | 48,382   | 124,487  |
| Average HH Income | \$73,287 | \$61,951 |
| Businesses        | 1,205    | 3,363    |
| Employees         | 12,565   | 42,452   |