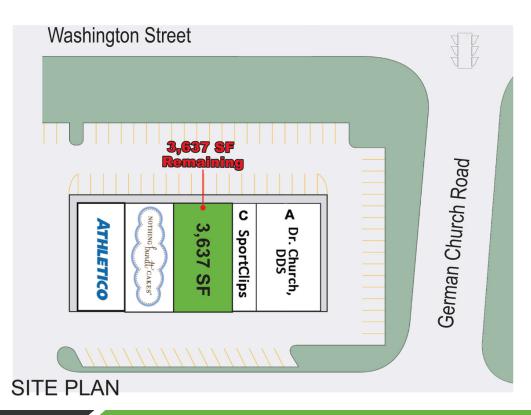

#### **PROPERTY HIGHLIGHTS**

- 1,800 3,637 Square Feet Available
- Former Fitness Center
- Located on Hard Corner of Signalized Intersection
- Exposure to Over 30,000 Vehicles Per Day

| DEMOGRAPHICS      | 3 MILE   | 5 MILES  |
|-------------------|----------|----------|
| Total Population  | 48,382   | 124,487  |
| Average HH Income | \$73,287 | \$61,951 |
| Businesses        | 1,205    | 3,363    |
| Employees         | 12,565   | 42,452   |