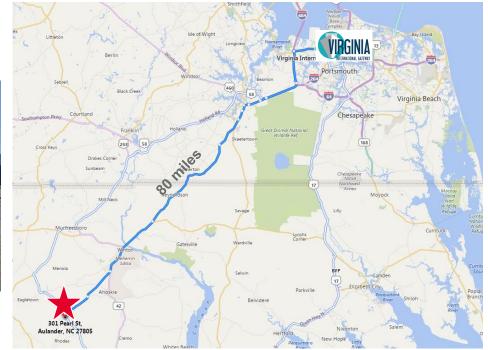

## **Property Features**

- 1.5 hours to Port of Virginia
- Warehouse clear height over 24'
- Dock level loading
- 3 phase 480/240/110v power
- Industrial zoning
- Acreage available for expansion
- Rail served
- Cooperative community