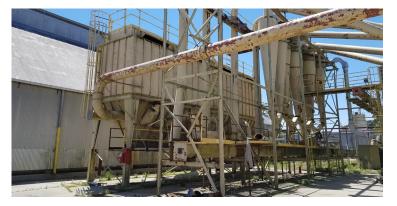

## FOR SALE Golden Peanut Plant

Aulander, North Carolina

| Specifications |                        |
|----------------|------------------------|
| Total Size     | 179,000 SF             |
| Acres          | 27                     |
| Power          | Available immediately  |
| # Buildings    | 11                     |
| Utilities      | On-site                |
| Sale Price     | \$600,000 (\$3.35 PSF) |

## **Property Features**

- 1.5 hours to Port of Virginia
- Warehouse clear height over 24'
- Dock level loading
- 3 phase 480/240/110v power
- Industrial zoning
- Acreage available for expansion
- Rail served
- Cooperative community

FOR SALE Golden Peanut Plant

Aulander, North Carolina

PROCESSING EQUPMENT

HIGH CEILING BUILDING

MANUFACTURING BUILDING

LOADING DOCKS

The Town Center of Virginia Beach 222 Central Park Ave., Suite 1820 Virginia Beach, VA 23462