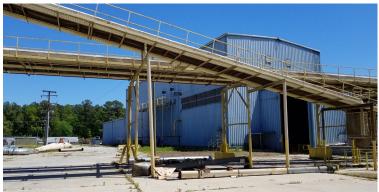

## FOR SALE Golden Peanut Plant

Aulander, North Carolina

| Specifications |                        |
|----------------|------------------------|
| Total Size     | 179,000 SF             |
| Acres          | 27                     |
| Power          | Available immediately  |
| # Buildings    | 11                     |
| Utilities      | On-site                |
| Sale Price     | \$600,000 (\$3.35 PSF) |

## **Property Features**

- 1.5 hours to Port of Virginia
- Warehouse clear height over 24'
- Dock level loading
- 3 phase 480/240/110v power
- Industrial zoning
- Acreage available for expansion
- Rail served
- Cooperative community

FOR SALE Golden Peanut Plant

Aulander, North Carolina

PROCESSING EQUPMENT

HIGH CEILING BUILDING

MANUFACTURING BUILDING

LOADING DOCKS

The Town Center of Virginia Beach 222 Central Park Ave., Suite 1820 Virginia Beach, VA 23462