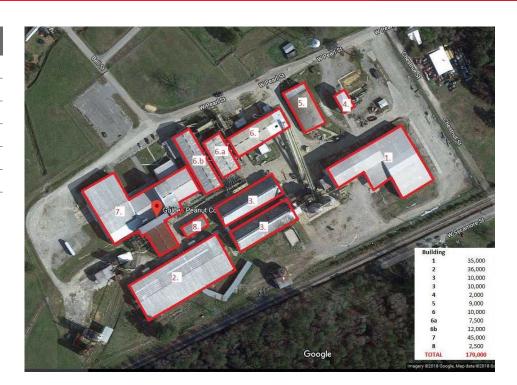

## FOR SALE Golden Peanut Plant

Aulander, North Carolina

| Specifications |                        |
|----------------|------------------------|
| Total Size     | 179,000 SF             |
| Acres          | 27                     |
| Power          | Available immediately  |
| # Buildings    | 11                     |
| Utilities      | On-site                |
| Sale Price     | \$600,000 (\$3.35 PSF) |