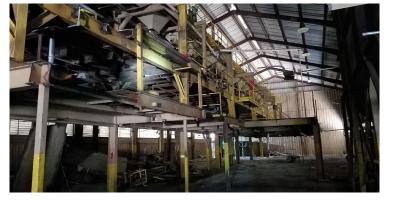

## FOR SALE Golden Peanut Plant

Aulander, North Carolina

| Specifications |                        |
|----------------|------------------------|
| Total Size     | 179,000 SF             |
| Acres          | 27                     |
| Power          | Available immediately  |
| # Buildings    | 11                     |
| Utilities      | On-site                |
| Sale Price     | \$600,000 (\$3.35 PSF) |

## **Property Features**

- 1.5 hours to Port of Virginia
- Warehouse clear height over 24'
- Dock level loading
- 3 phase 480/240/110v power
- Industrial zoning
- Acreage available for expansion
- Rail served
- Cooperative community

FOR SALE Golden Peanut Plant

Aulander, North Carolina

PROCESSING EQUPMENT

HIGH CEILING BUILDING

MANUFACTURING BUILDING

LOADING DOCKS

The Town Center of Virginia Beach 222 Central Park Ave., Suite 1820 Virginia Beach, VA 23462