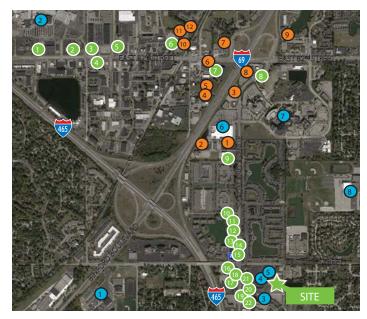

#### **RESTAURANTS**

- 1. Castleton Grill
- Olive Garden
- Denny's
- 4. Pizza Hut
- 5. Red Lobster
- 6. Le Peep
- 7. Charleston's Restaurant
- Red Robin Gourmet Burgers
- Golden Corral Buffet
- 10. Jordan's Fish & Chicken
- 11. O' Charley's
- 12. Burger King
- 13. Boston Market
- 14. Jet's Pizza
- Bubbaz R&R Bar & Grill
- 16. Donatos Pizza
- 17. Starbucks
- 18. Caplinger's Fresh Catch
- 19. Chile Verde
- 20. Luca Pizza
- 21. Wendy's
- 22. Alibi's Grill

#### **HOTELS**

- 1. Extended Stay America
- 2. Country Inn & Suites
- 3. Red Roof Inn
- 4. Suburban Stay
- 5. Candlewood Suites
- 6. Hampton Inn 7. Motel 6
- 8. Drury Inn & Suites
- Super 8 10. Best Western Inn
- 11. Travelodge
- 12. Days Inn

#### **POINTS OF INTEREST**

- 1. Heritage Christian HS
- 2. Castleton Square Mall
- 3. UPS Store
- 4. Planet Fitness
- 5. Marsh Supermarket
- 6. Lowe's
- 7. Community Hospital
- 8. Lawrence North HS

© 2018 CBRE, Inc. All rights reserved. This information has been obtained from sources believed reliable, but has not been verified for accuracy or completeness. You should conduct a careful, independent investigation of the property and verify all information. Any reliance on this information is solely at your own risk. CBRE and the CBRE logo are service marks of CBRE, Inc. All other marks displayed on this document are the property of their respective owners. Photos herein are the property of their respective owners. Use of these images without the express written consent of the owner is prohibited.