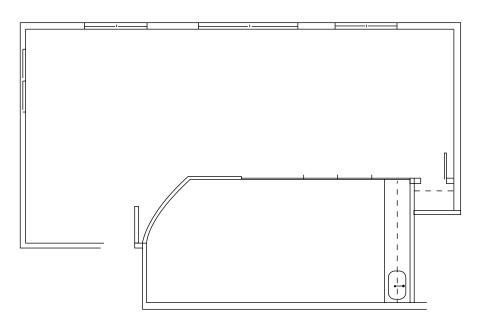

#### **AVAILABILITY:**

 Suite 200 - ± 750 SF \$1,200 per month, modified gross

# NEWLY REMODELED OFFICES NEAR NIKE FACTORY STORE

434 NE KNOTT STREET :: PORTLAND, OREGON 97212

**SUITE 200 FLOOR PLAN** 

**LOCATION MAP** 

FOR MORE

R. Dabney Tompkins

**INFORMATION** 

503.221.4863