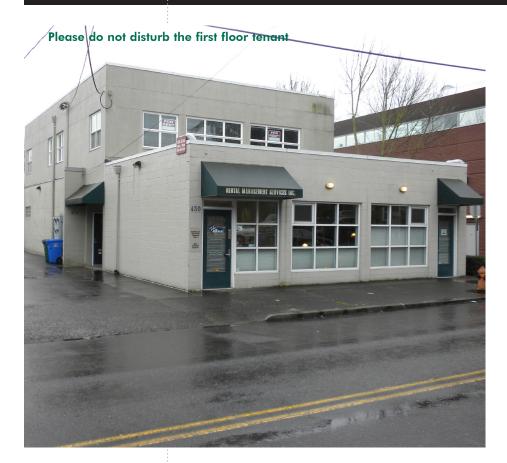

# NEWLY REMODELED OFFICES NEAR NIKE FACTORY STORE

434 NE KNOTT STREET :: PORTLAND, OREGON 97212

### **AREA AMENITIES:**

 Immediately east of the Nike Factory Store on NE MLK

- Quiet residential area
- Ample on street parking
- Adjacent to major N/NE bike and bus routes