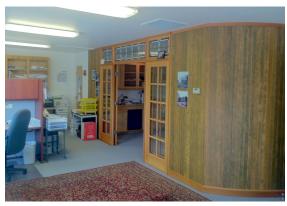

#### **BUILDING FEATURES:**

- Small three tenant office building
- 2nd story space newly remodeled
- Conference room or private office with built-in cabinetry and sink
- Wall of windows let in lots of natural light