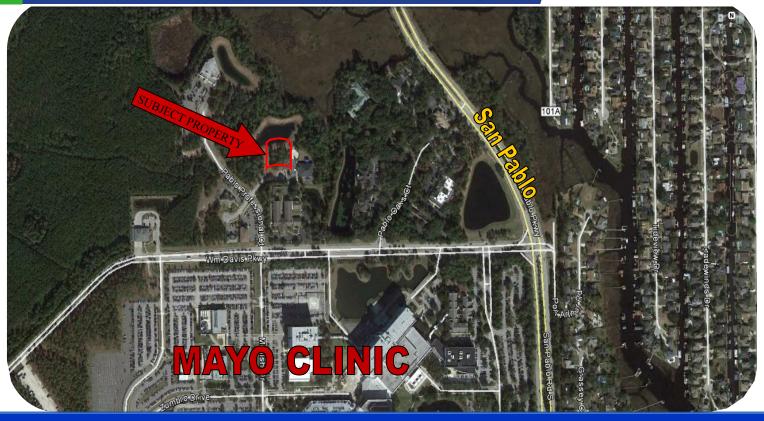

### Vacant Land For Sale Adjacent to Jax Mayo Clinic

### 14215 Spartina Court, Jacksonville, FL 32224

- Located In Pablo Professional Park off of San Pablo.
- The property is master planned with all the development rights in place.
- Lots have marsh views with great access to the Beaches, East Arlington and Jacksonville.
- Located off of San Pablo, across from the Mayo Hospital and J. Turner Butler Blvd.
- The property is conveniently located within the Jacksonville market.