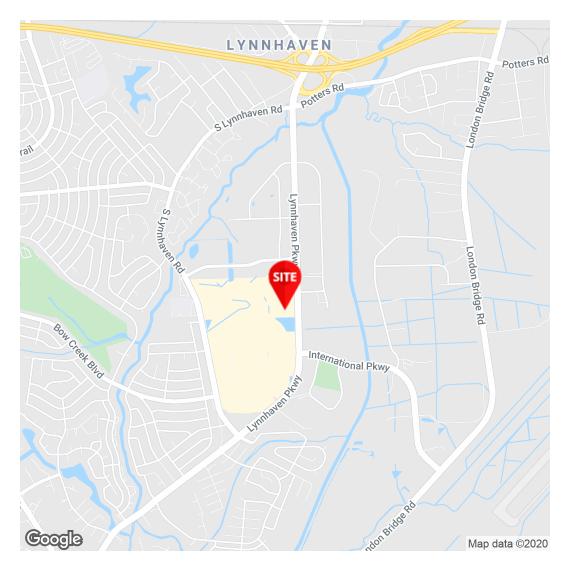

#### **PROPERTY OVERVIEW**

Unique redevelopment opportunity for retail leases up to 100,000 square feet immediately adjacent to +1 million square foot Lynnhaven Mall. Lynnhaven East Shopping Center, with excellent access and visibility to Lynnhaven Parkway, can be significantly remodeled or entirely re-created. Not for sale.

#### **PROPERTY HIGHLIGHTS**

- Abundant parking; three monument signs available
- Superior daytime population, major employers Stihl Incorporated and NAS Oceana, and dense neighborhood demographics.
- Minutes from I-264, the Virginia Beach oceanfront, and Town Center of Virginia Beach.

DIVARIS REAL ESTATE INC // 4525 MAIN STREET, SUITE 900, VIRGINIA BEACH, VA 23462 // DIVARIS.COM

Map data ©2019 Google Imagery ©2019 , City of Virgina Beach, Commonwealth of Virginia, DigitalGlobe, U.S. Geological Survey, USDA Farm Service Agency