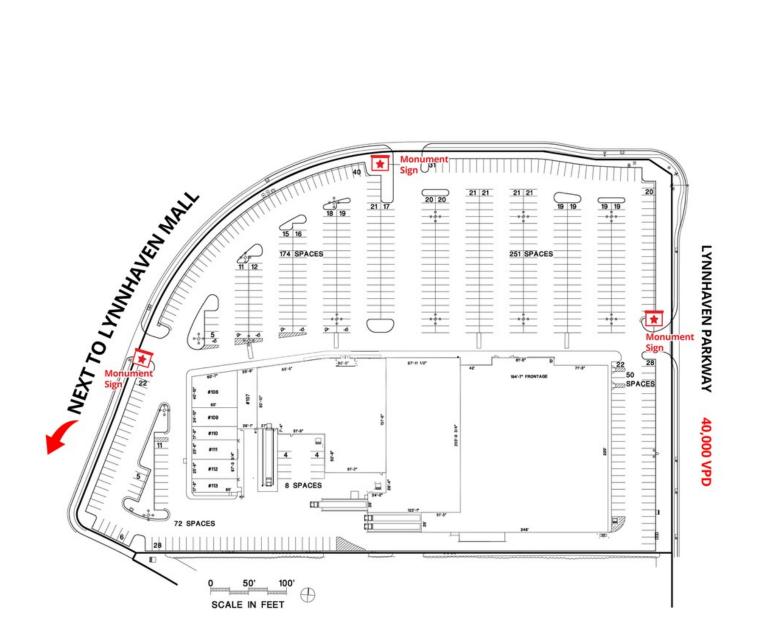

## LYNNHAVEN EAST SHOPPING CENTER

2701 NORTH MALL DRIVE, VIRGINIA BEACH, VA 23452

SITE PLAN

DIVARIS REAL ESTATE INC // 4525 MAIN STREET, SUITE 900, VIRGINIA BEACH, VA 23462 // DIVARIS.COM

C DIVARIS

CE DI ARS