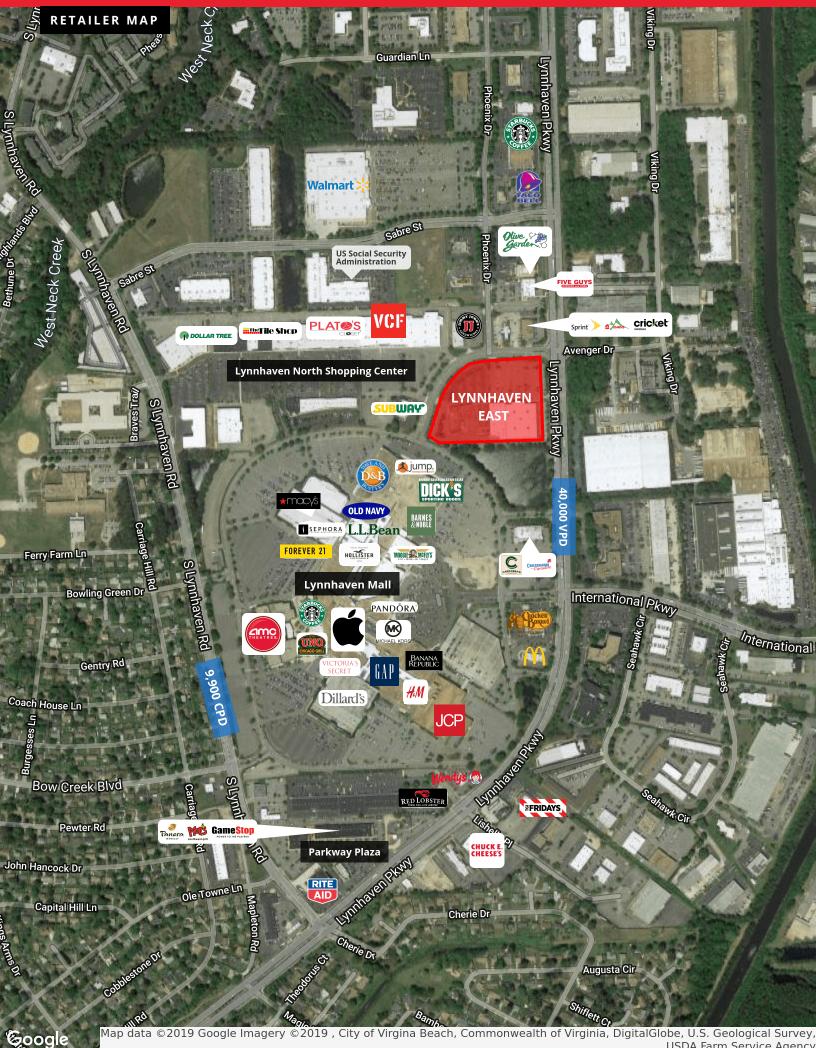

DIVARIS REAL ESTATE INC // 4525 MAIN STREET, SUITE 900, VIRGINIA BEACH, VA 23462 // DIVARIS.COM

Map data ©2019 Google Imagery ©2019 , City of Virgina Beach, Commonwealth of Virginia, DigitalGlobe, U.S. Geological Survey, USDA Farm Service Agency