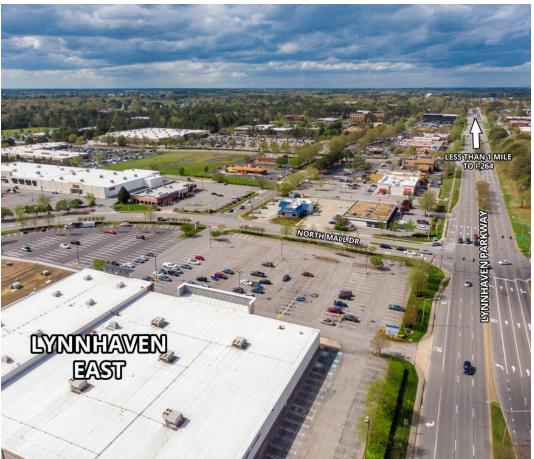

#### **PROPERTY OVERVIEW**

Unique redevelopment opportunity for retail leases up to 100,000 square feet immediately adjacent to +1 million square foot Lynnhaven Mall. Lynnhaven East Shopping Center, with excellent access and visibility to Lynnhaven Parkway, can be significantly remodeled or entirely re-created. Not for sale.

#### **PROPERTY HIGHLIGHTS**

- Abundant parking; three monument signs available
- Superior daytime population, major employers Stihl Incorporated and NAS Oceana, and dense neighborhood demographics.
- Minutes from I-264, the Virginia Beach oceanfront, and Town Center of Virginia Beach.