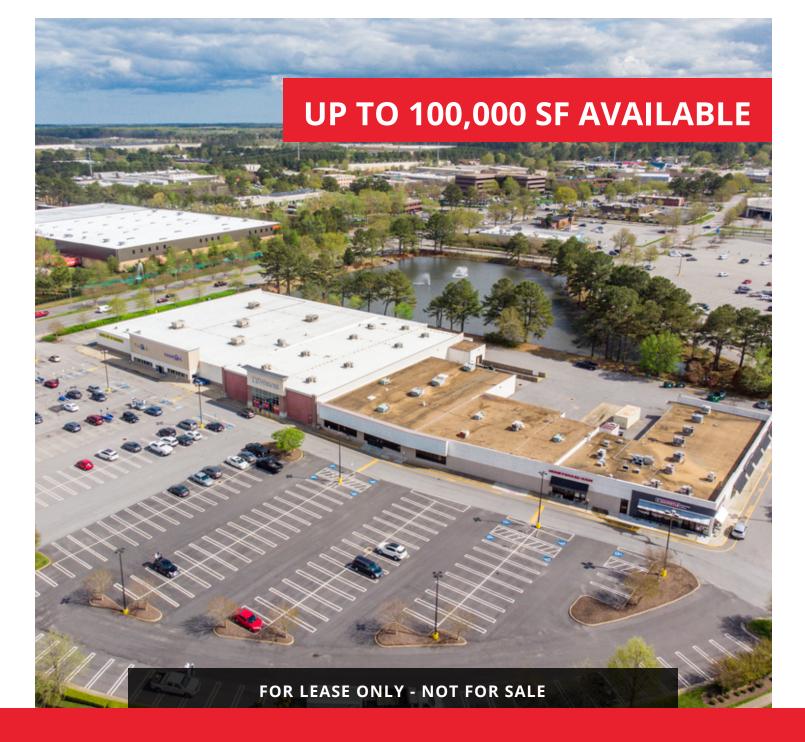

# LYNNHAVEN EAST SHOPPING CENTER

2701 NORTH MALL DRIVE, VIRGINIA BEACH, VA 23452

### LYNNHAVEN EAST SHOPPING CENTER

2701 NORTH MALL DRIVE, VIRGINIA BEACH, VA 23452

#### **PROPERTY OVERVIEW**

Unique redevelopment opportunity for retail leases up to 100,000 square feet immediately adjacent to +1 million square foot Lynnhaven Mall. Lynnhaven East Shopping Center, with excellent access and visibility to Lynnhaven Parkway, can be significantly remodeled or entirely re-created. Not for sale.