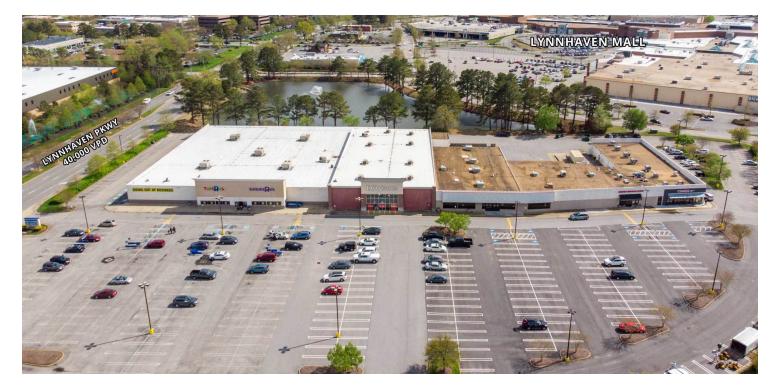

#### **PROPERTY OVERVIEW**

Unique redevelopment opportunity for retail leases up to 100,000 square feet immediately adjacent to +1 million square foot Lynnhaven Mall. Lynnhaven East Shopping Center, with excellent access and visibility to Lynnhaven Parkway, can be significantly remodeled or entirely re-created. Not for sale.

#### **PROPERTY HIGHLIGHTS**

- Abundant parking; three monument signs available
- Superior daytime population, major employers Stihl Incorporated and NAS Oceana, and dense neighborhood demographics.
- Minutes from I-264, the Virginia Beach oceanfront, and Town Center of Virginia Beach.