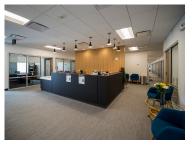

#### **DESCRIPTION**

4223 Center is a unique office opportunity in midtown Omaha. Currently occupied by the Eastern Nebraska Office on Aging, the building was built in 1963 and retains some mid-century architectural features. At just over 23,000 square feet, the building sits on the southwest corner of 42nd and Center with dedicated parking and attractive landscaping. Easy access to the interstate on 42nd Street and dining/shopping opportunities minutes away in Aksarben Village and the Blackstone District.