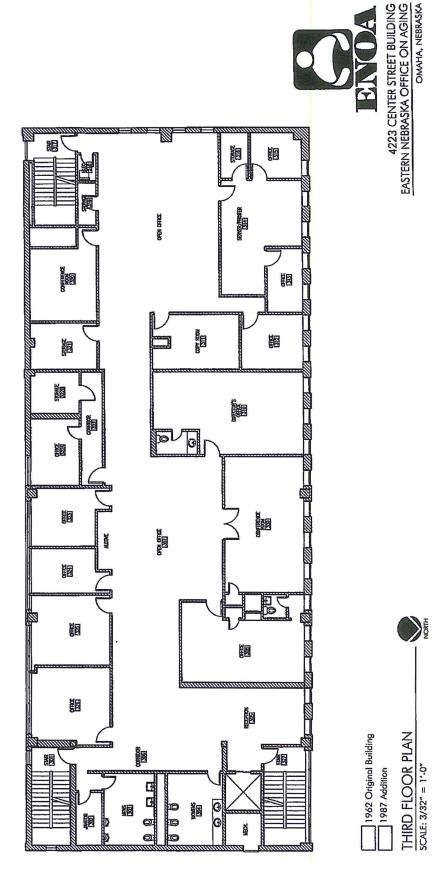

#### PROPERTY DETAILS

Price \$1,400,000
Building Size 23,374 SF
Price PSF \$59.95
Building Class C
Year Built 1963
No. of Floors 4

Total Site Area 72,867 SF Space Type Office

#### **DESCRIPTION**

4223 Center is a unique office opportunity in midtown Omaha. Currently occupied by the Eastern Nebraska Office on Aging, the building was built in 1963 and retains some mid-century architectural features. At just over 23,000 square feet, the building sits on the southwest corner of 42nd and Center with dedicated parking and attractive landscaping. Easy access to the interstate on 42nd Street and dining/shopping opportunities minutes away in Aksarben Village and the Blackstone District.