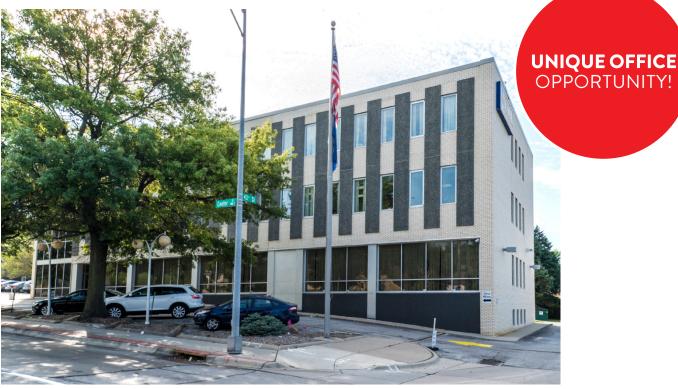

#### **DESCRIPTION**

4223 Center is a unique office opportunity in midtown Omaha. Currently occupied by the Eastern Nebraska Office on Aging, the building was built in 1963 and retains some mid-century architectural features. At just over 23,000 square feet, the building sits on the southwest corner of 42nd and Center with dedicated parking and attractive landscaping. Easy access to the interstate on 42nd Street and dining/shopping opportunities minutes away in Aksarben Village and the Blackstone District.