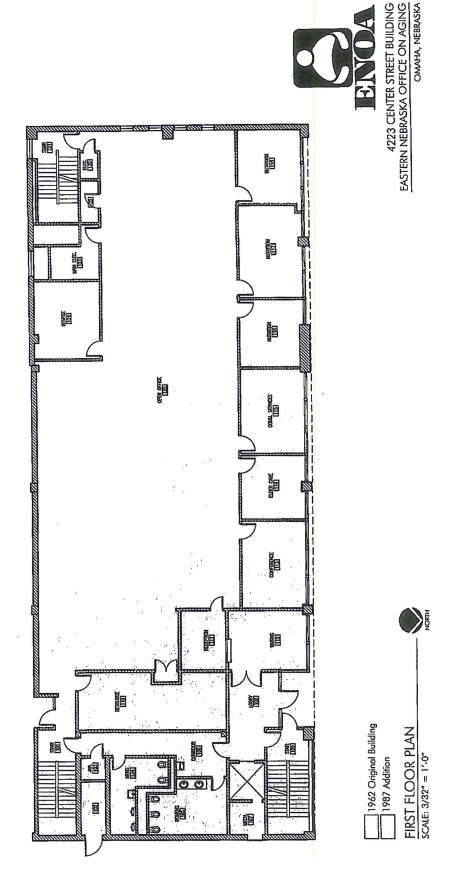

#### PROPERTY DETAILS

Price \$1,400,000
Building Size 23,374 SF
Price PSF \$59.95
Building Class C
Year Built 1963
No. of Floors 4

Total Site Area 72,867 SF Space Type Office

#### **DESCRIPTION**

4223 Center is a unique office opportunity in midtown Omaha. Currently occupied by the Eastern Nebraska Office on Aging, the building was built in 1963 and retains some mid-century architectural features. At just over 23,000 square feet, the building sits on the southwest corner of 42nd and Center with dedicated parking and attractive landscaping. Easy access to the interstate on 42nd Street and dining/shopping opportunities minutes away in Aksarben Village and the Blackstone District.