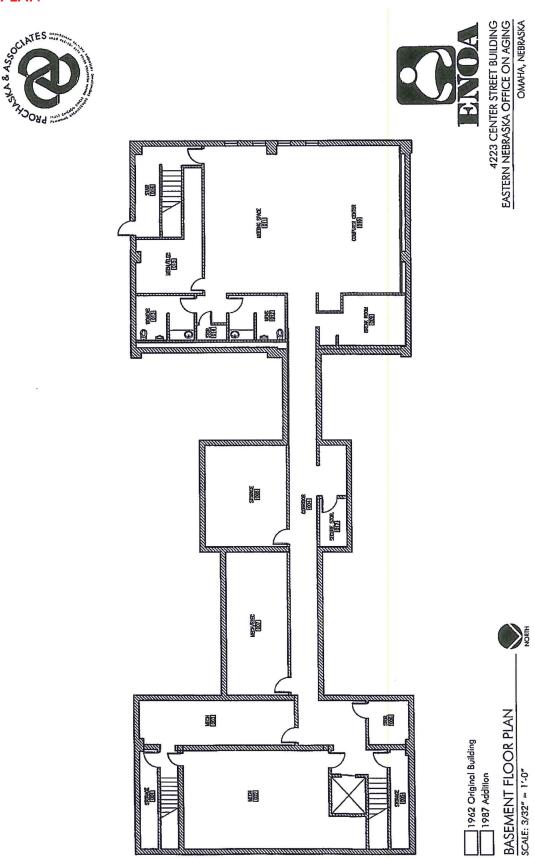

#### PROPERTY DETAILS

Price \$1,400,000
Building Size 23,374 SF
Price PSF \$59.95
Building Class C
Year Built 1963
No. of Floors 4

Total Site Area 72,867 SF Space Type Office

#### **DESCRIPTION**

4223 Center is a unique office opportunity in midtown Omaha. Currently occupied by the Eastern Nebraska Office on Aging, the building was built in 1963 and retains some mid-century architectural features. At just over 23,000 square feet, the building sits on the southwest corner of 42nd and Center with dedicated parking and attractive landscaping. Easy access to the interstate on 42nd Street and dining/shopping opportunities minutes away in Aksarben Village and the Blackstone District.