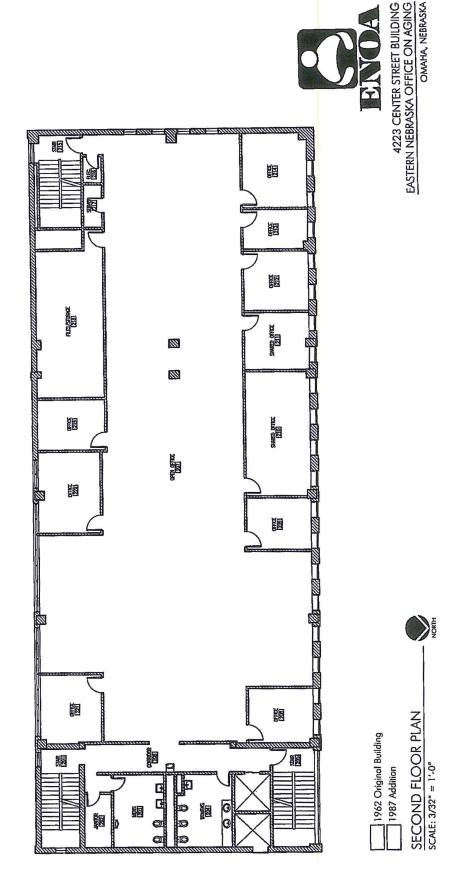

#### PROPERTY DETAILS

Price \$1,400,000
Building Size 23,374 SF
Price PSF \$59.95
Building Class C
Year Built 1963
No. of Floors 4

Total Site Area 72,867 SF Space Type Office

#### **DESCRIPTION**

4223 Center is a unique office opportunity in midtown Omaha. Currently occupied by the Eastern Nebraska Office on Aging, the building was built in 1963 and retains some mid-century architectural features. At just over 23,000 square feet, the building sits on the southwest corner of 42nd and Center with dedicated parking and attractive landscaping. Easy access to the interstate on 42nd Street and dining/shopping opportunities minutes away in Aksarben Village and the Blackstone District.