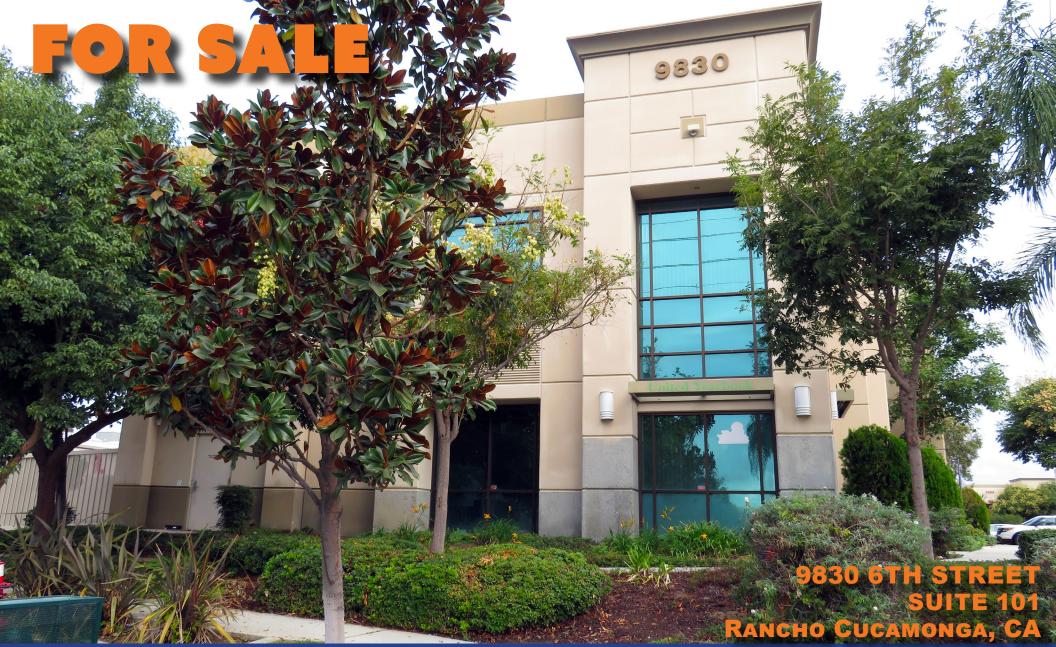

### PROPERTY INFORMATION

- ±3,490 SF Industrial Condominium
- Front Unit with Frontage on Sixth Street
- ±2,077 SF of Beautiful 2 Story Custom Office Space
- 22' Ceiling Height
- Well Maintained Business Park
- Built in 2007
- Asking Price: \$869,010.00

#### RANCHO CUCAMONGA, CA