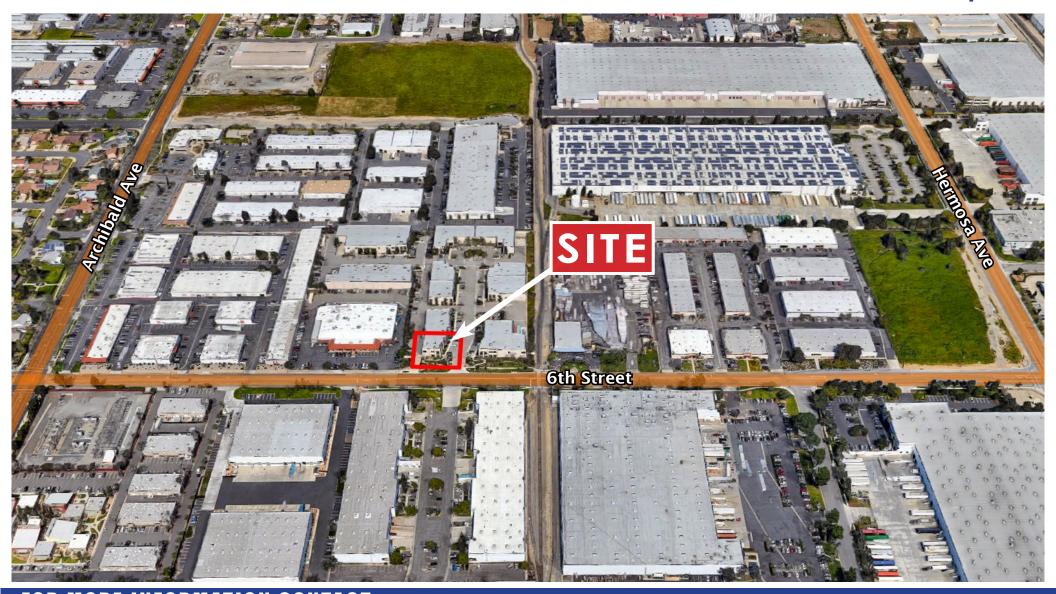

dustrial Condominium
- Front Unit with Frontage on Sixth Street
- ±2,077 SF of Beautiful 2 Story Custom Office Space
- 22' Ceiling Height
- Well Maintained Business Park
- Built in 2007
- Asking Price: \$869,010.00

### FOR MORE INFORMATION CONTACT:

**Teresia Knight** 

SENIOR VICE PRESIDENT 909-321-4633 tknight@cbcsocalgroup.com CalBRE # 01228241

**Greg Myers** VICE PRESIDENT

gmyers@cbcsocalgroup.com CalBRE #01176067





#### RANCHO CUCAMONGA, CA









## FOR MORE INFORMATION CONTACT:

**Teresia Knight** 

SENIOR VICE PRESIDENT
909-321-4633
tknight@cbcsocalgroup.com
CalBRE # 01228241

**Greg Myers** 

VICE PRESIDENT gmyers@cbcsocalgroup.com CalBRE #01176067

1200 California Street Suite 130 Redlands | California | 92374 t 909.793.3600 | f 951.239.3147



#### RANCHO CUCAMONGA, CA



## FOR MORE INFORMATION CONTACT:

#### **Teresia Knight**

SENIOR VICE PRESIDENT 909-321-4633 tknight@cbcsocalgroup.com CalBRE # 01228241

## **Greg Myers**

VICE PRESIDENT gmyers@cbcsocalgroup.com CalBRE #01176067

1200 California Street Suite 130 Redlands | California | 92374 t 909.793.3600 | f 951.239.3147





## FOR MORE INFORMATION CONTACT:

**Teresia Knight** SENIOR VICE PRESIDENT 909-321-4633 tknight@cbcsocalgroup.com CalBRE # 01228241

**Greg Myers** VICE PRESIDENT gmyers@cbcsocalgroup.com CalBRE #01176067

**Edison Ave** 

1200 California Street Suite 130 Redlands | California | 92374 t 909.793.3600 | f 951.239.3147



JURUPA VALLEY

cbcsocalgroup.com | CalBRE # 01998652