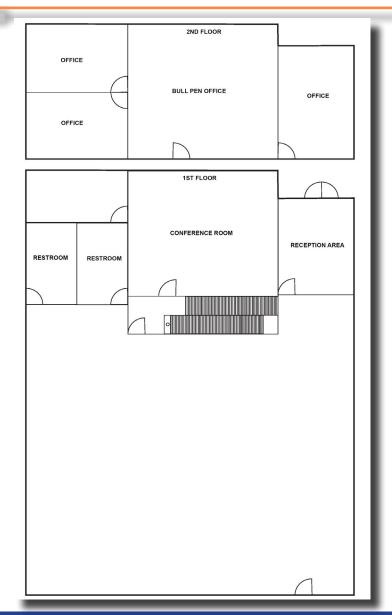

# **FLOOR PLAN**

### PROPERTY INFORMATION

- ±3,490 SF Industrial Condominium
- Front Unit with Frontage on Sixth Street
- ±2,077 SF of Beautiful 2 Story Custom Office Space
- 22' Ceiling Height
- Well Maintained Business Park
- Built in 2007
- Asking Price: \$869,010.00