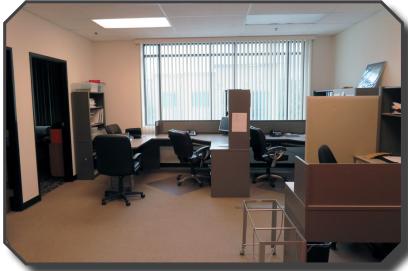

### PROPERTY INFORMATION

- ±3,490 SF Industrial Condominium
- Front Unit with Frontage on Sixth Street
- ±2,077 SF of Beautiful 2 Story Custom Office Space
- 22' Ceiling Height
- Well Maintained Business Park
- Built in 2007
- Asking Price: \$869,010.00