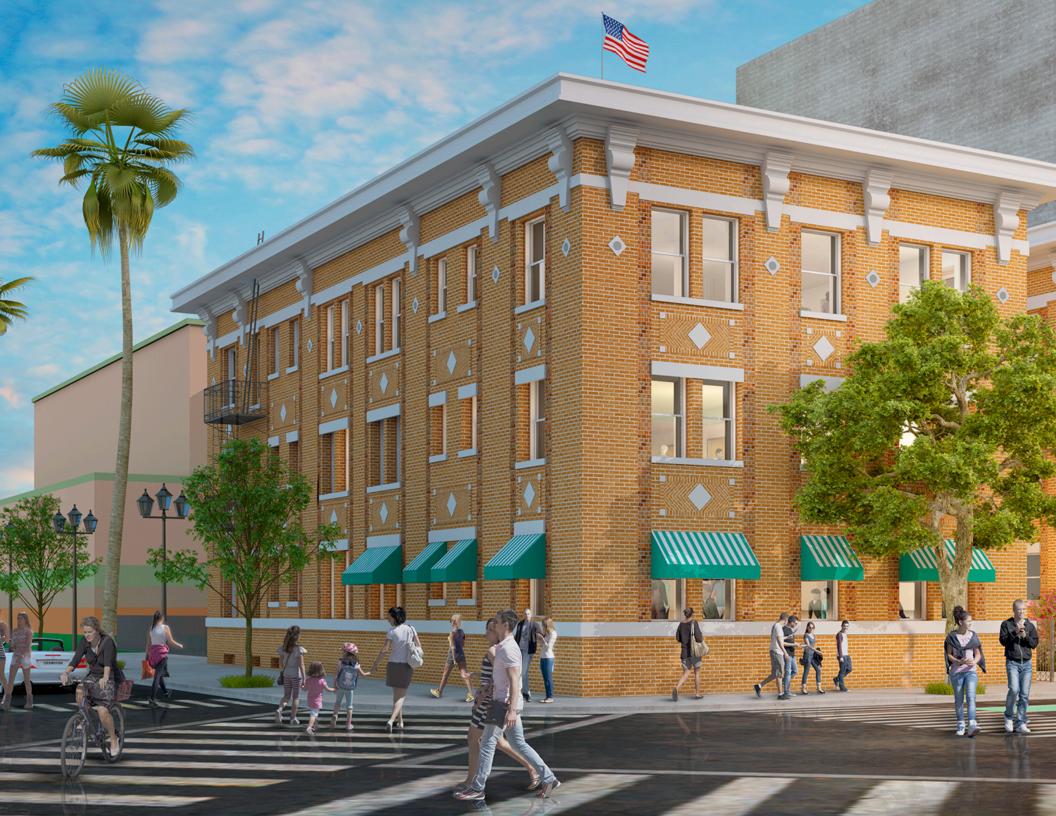

# 

27,926 RSF AVAILABLE FOR LEASE • 1Q 2020

KING'S ARCH

CUSHMAN &

## santa monica, ca **IBBO5** SECOND STREET

#### PROPERTY HIGHLIGHTS

Available Q1 2020

Fully restored, Iconic, free-standing office building in the heart of downtown Santa Monica

Historic 1917 construction re-imagined by KFA Architects

Private rooftop deck

Operable windows

4 blocks to Expo Line

Steps from 3rd Street Promenade

Immediately adjacent to weekly Santa Monica Farmers Market

Walk score of 94

Secured, on-site parking for up to 15 cars and within two blocks of 9 City parking structures