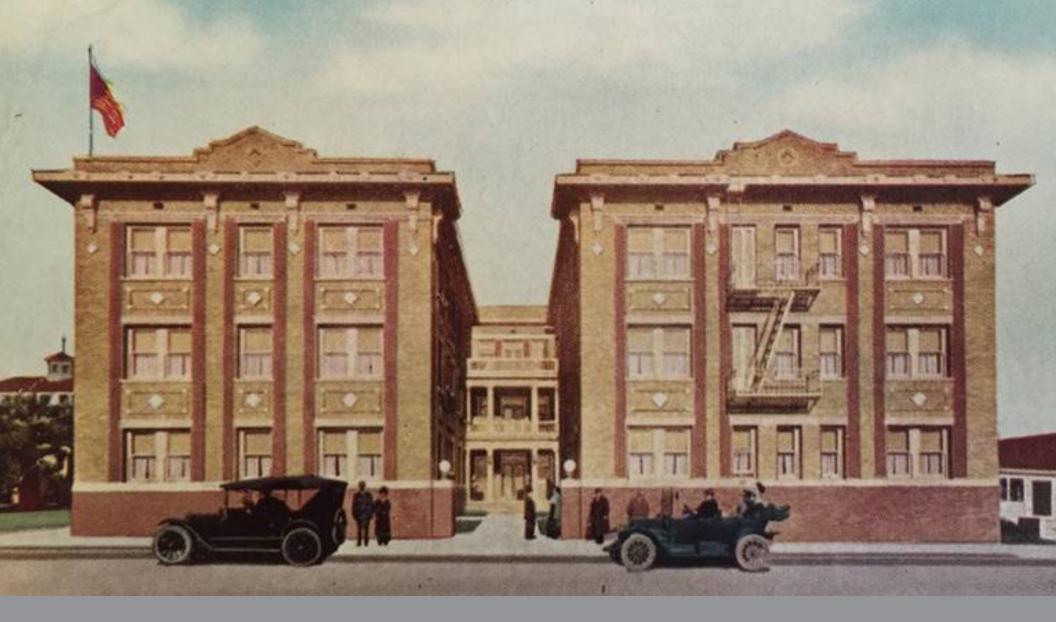

#### PROPERTY HIGHLIGHTS

Available Q1 2020

Fully restored, Iconic, free-standing office building in the heart of downtown Santa Monica

Historic 1917 construction re-imagined by KFA Architects

Private rooftop deck