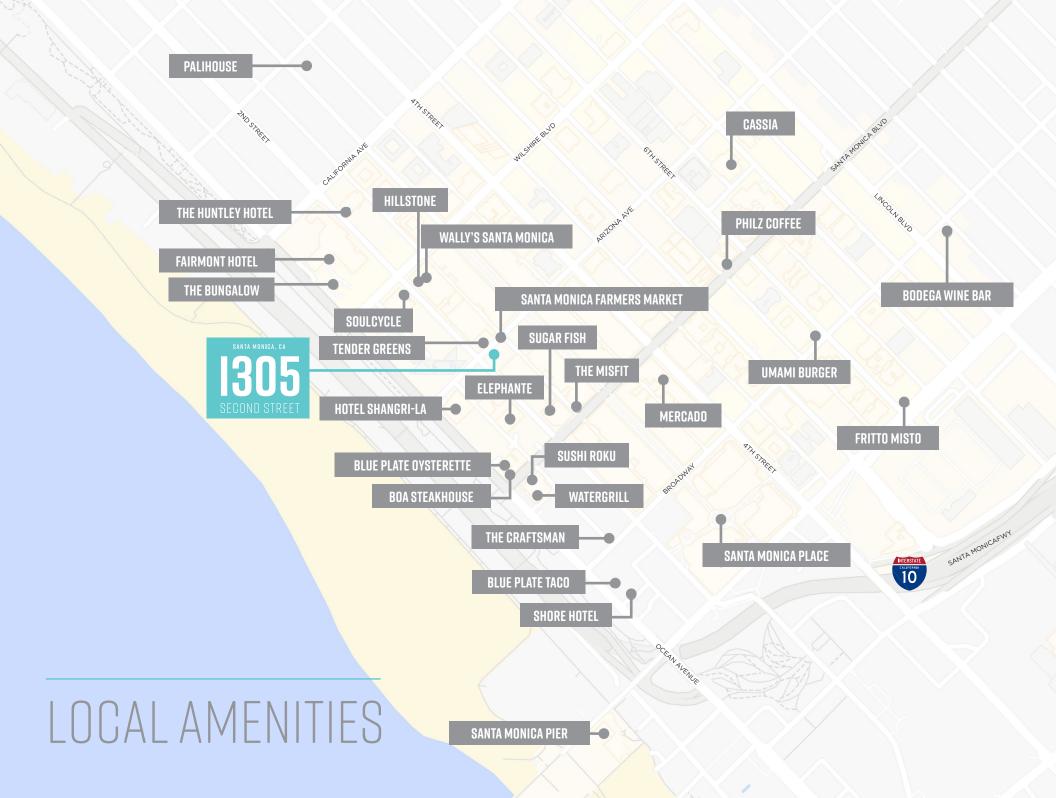

Operable windows

4 blocks to Expo Line

Steps from 3rd Street Promenade

Immediately adjacent to weekly Santa Monica Farmers Market

Walk score of 94

Secured, on-site parking for up to 15 cars and within two blocks of 9 City parking structures