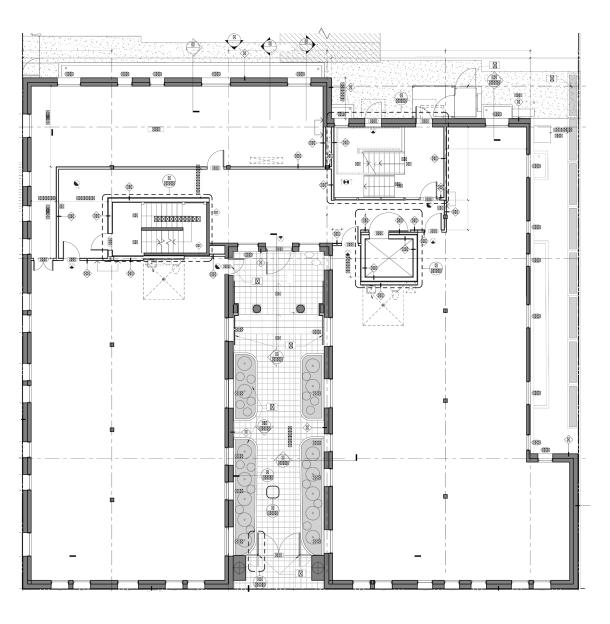

# 

27,926 RSF AVAILABLE FOR LEASE • 1Q 2020

KING'S ARCH

CUSHMAN &





## santa monica, ca **IBBO5** SECOND STREET

#### PROPERTY HIGHLIGHTS

Available Q1 2020

Fully restored, Iconic, free-standing office building in the heart of downtown Santa Monica

Historic 1917 construction re-imagined by KFA Architects

Private rooftop deck

Operable windows

4 blocks to Expo Line

Steps from 3rd Street Promenade

Immediately adjacent to weekly Santa Monica Farmers Market

Walk score of 94

Secured, on-site parking for up to 15 cars and within two blocks of 9 City parking structures

1305

BASEMENT 3,330 RSF





2ND STREET

← N





2ND STREET

santa monica, ca **1305** SECOND STREET

← N

#### FLOOR PLAN

ground floor 7,526 RSF





FLOOR PLAN

#### second floor 7,522 RSF





2ND STREET



2ND STREET

← N



RIF

THIRD FLOOR

# santa monica, ga **1305**SECOND STREET

**FLOOR PLAN** 

**roof** 2,026 RSF





← N

2ND STREET





### SANTA MONICA

A world-class destination with a thriving economy.

Over 2,656 businesses in the technology and creative industry

The hub of tenchology, media and entertainment in Southern California











#### FOR MORE INFORMATION:

SCOTT MENKUS CA Lic 01476553 +1 310 595 2211 scott.menkus@cushwake.cor PETE COLLINS CA Lic 01813645 +1 310 595 2227 peter collins@cushwake ERIC OLOFSON, II CA Lic 00901159 +1 310 595 2216 eric.olofson@cushwake.co SANTA MONICA, (





2019 Cushman & Wake