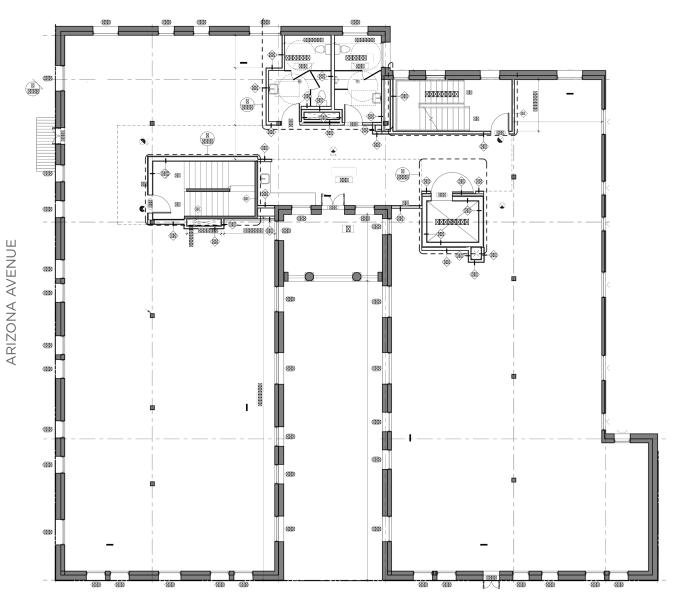

# 

27,926 RSF AVAILABLE FOR LEASE • 1Q 2020

KING'S ARCH

CUSHMAN &





## santa monica, ca **IBBO5** SECOND STREET

#### PROPERTY HIGHLIGHTS

Available Q1 2020

Fully restored, Iconic, free-standing office building in the heart of downtown Santa Monica

Historic 1917 construction re-imagined by KFA Architects

Private rooftop deck

Operable windows

4 blocks to Expo Line

Steps from 3rd Street Promenade

Immediately adjacent to weekly Santa Monica Farmers Market

Walk score of 94

Secured, on-site parking for up to 15 cars and within two blocks of 9 City parking structures

1305

BASEMENT 3,330 RSF





2ND STREET

← N





2ND STREET

santa monica, ca **1305** SECOND STREET

← N

#### FLOOR PLAN

ground floor 7,526 RSF





FLOOR PLAN

#### second floor 7,522 RSF





2ND STREET



2ND STREET

← N



RIF

THIRD FLOOR

# santa monica, ga **1305**SECOND STREET

**FLOOR PLAN** 

**roof** 2,026 RSF





← N

2ND STREET





### SANTA MONICA

A world-class destination with a thriving economy.

Over 2,656 businesses in the technology and creative industry

The hub of tenchology, media and entertainment in Southern California











#### FOR MORE INFORMATION:

SCOTT MENKUS CA Lic 01476553 +1 310 595 2211 scott.menkus@cushwake.cor PETE COLLINS CA Lic 01813645 +1 310 595 2227 peter collins@cushwake ERIC OLOFSON, II CA Lic 00901159 +1 310 595 2216 eric.olofson@cushwake.co SANTA MONICA, (





2019 Cushman & Wakefield. All rights reserved. The information contained in this communication is strictly confidential. This information has been obtained from source