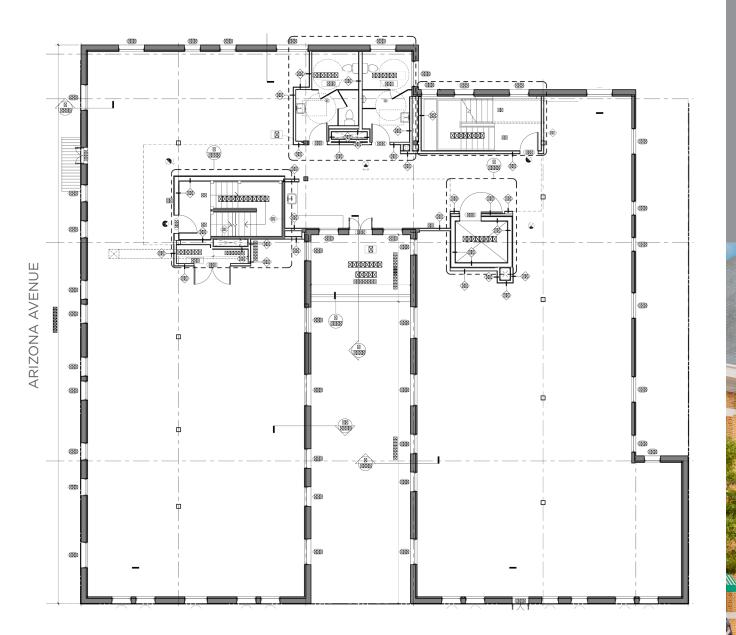

# 

27,926 RSF AVAILABLE FOR LEASE • 1Q 2020

KING'S ARCH

CUSHMAN &





## santa monica, ca **IBBO5** SECOND STREET

#### PROPERTY HIGHLIGHTS

Available Q1 2020

Fully restored, Iconic, free-standing office building in the heart of downtown Santa Monica

Historic 1917 construction re-imagined by KFA Architects

Private rooftop deck

Operable windows

4 blocks to Expo Line

Steps from 3rd Street Promenade

Immediately adjacent to weekly Santa Monica Farmers Market

Walk score of 94

Secured, on-site parking for up to 15 cars and within two blocks of 9 City parking structures

1305

BASEMENT 3,330 RSF





2ND STREET

← N





2ND STREET

santa monica, ca **1305** SECOND STREET

← N

#### FLOOR PLAN

ground floor 7,526 RSF





FLOOR PLAN

#### second floor 7,522 RSF





2ND STREET



2ND STREET

← N



RIF

THIRD FLOOR

# santa monica, ga **1305**SECOND STREET

**FLOOR PLAN** 

**roof** 2,026 RSF





← N

2ND STREET





### SANTA MONICA

A world-class destination with a thriving economy.

Over 2,656 businesses in the technology and creative industry

The hub of tenchology, media and entertainment in Southern California











#### FOR MORE INFORMATION:

SCOTT MENKUS CA Lic 01476553 +1 310 595 2211 scott.menkus@cushwake.cor PETE COLLINS CA Lic 01813645 +1 310 595 2227 peter collins@cushwake ERIC OLOFSON, II CA Lic 00901159 +1 310 595 2216 eric.olofson@cushwake.co SANTA MONICA, (





2019 Cushman & Wakefield. All rights reserved. The information contained in this communication is strictly confidential. This information has been obtained from sources believed to