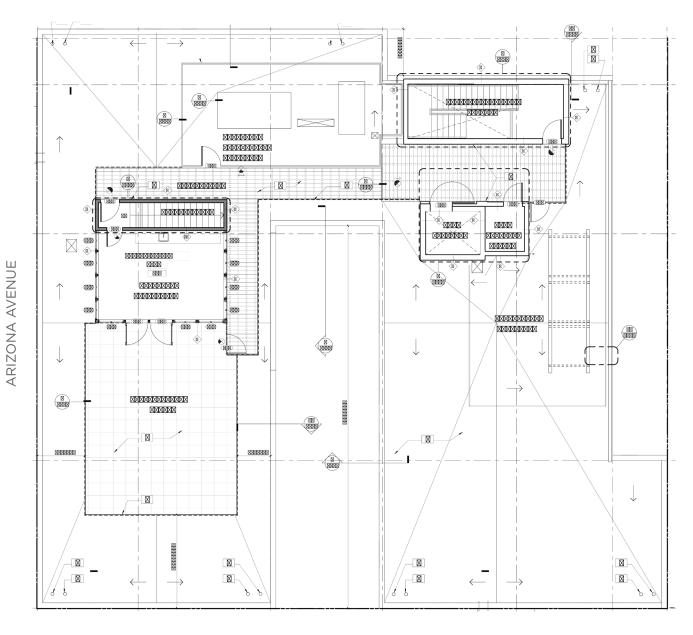

# santa monica, ga **1305**SECOND STREET

**FLOOR PLAN** 

**roof** 2,026 RSF

← N

2ND STREET