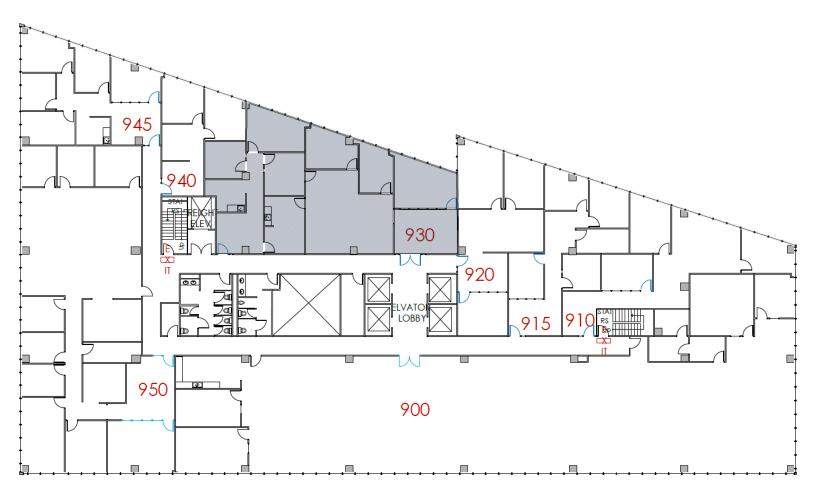

## Executive Center 8330 LBJ Freeway, Suite 930 Dallas, Texas 75243

## **Property Features**

- Furniture Available
- Plug and Play Available
- Sublease Through February 28, 2019