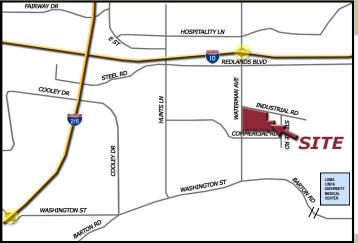

#### LOCATION:

- ♦ Located in Qualified Opportunity Zone
- ♦ Waterman Ave. Frontage (+/- 25,000 average daily traffic)
- ♦ 1/4 mile to/from Interstate 10. One mile to/from I-215
- ♦ Close to plentiful Hospitality Lane Amenities
- ♦ Loma Linda or San Bernardino Post Office Address
- ♦ FIOS fiber optic internet services available
- ♦ High Quality Professional Tenant Base