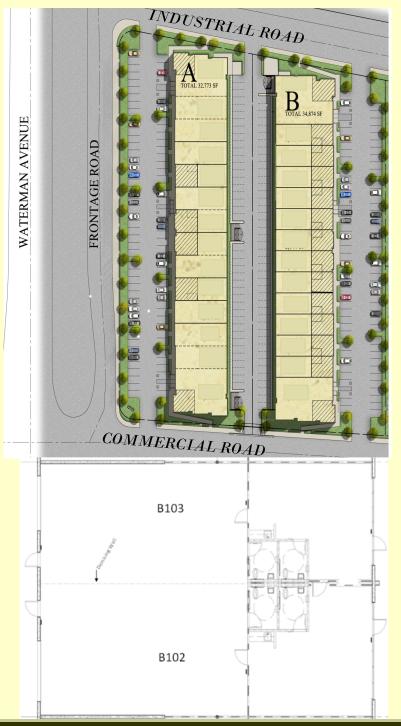

# Commercial Office/Flex Unit For Lease 4,284 Square Feet

|                   | B102-103   |
|-------------------|------------|
| Total Sq. Ft.     | 4,284      |
| Office Sq. Ft.    | 1,588      |
| Parking Ratio     | 4/1,000    |
| Grade-Level Doors | 2          |
| Clear Height      | 13.5-16.5' |
| Fire Sprinklers   | Y          |