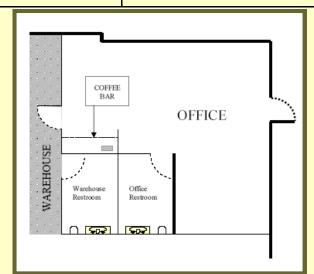

|                   | B102-103   |
|-------------------|------------|
| Total Sq. Ft.     | 4,284      |
| Office Sq. Ft.    | 1,588      |
| Parking Ratio     | 4/1,000    |
| Grade-Level Doors | 2          |
| Clear Height      | 13.5-16.5' |
| Fire Sprinklers   | Y          |