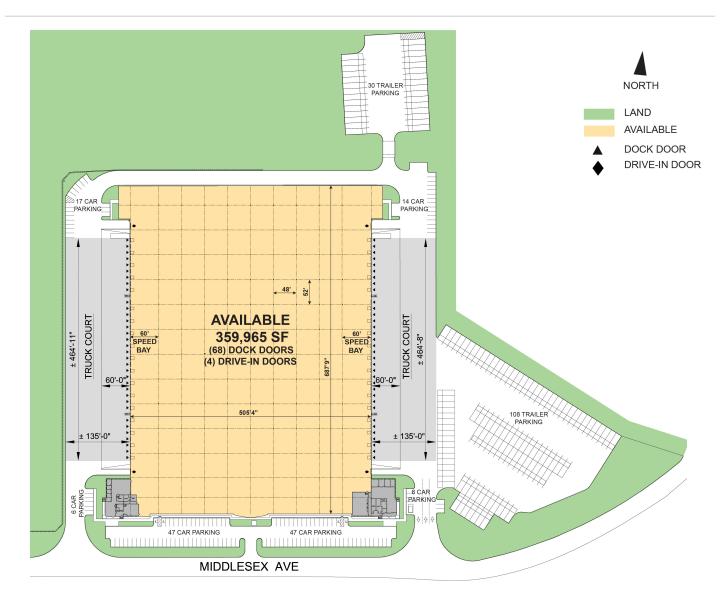

### FACILITY

- Available January 1, 2022
- 359,965 SF available space
- 11,170 SF office
- 36' clear height
- 48' x 52' column spacing
- 68 dock doors (cross-dock)
- 4 drive-in doors
- 137 car parking spaces
- 138 trailer parking spaces

# 359,965 SF