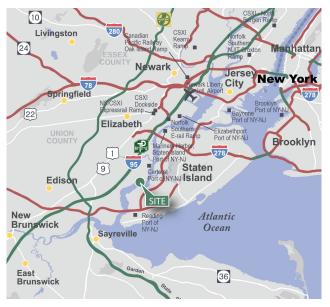

### LOCATION

- Located 2 miles from NJ Turnpike in a premier 2.75 MSF industrial park
- ± 10 miles from Newark Liberty International Airport
- ± 15 miles from Port Newark-Elizabeth
- ± 20 miles to New York City via Holland Tunnel and Verrazzano-Narrows Bridge