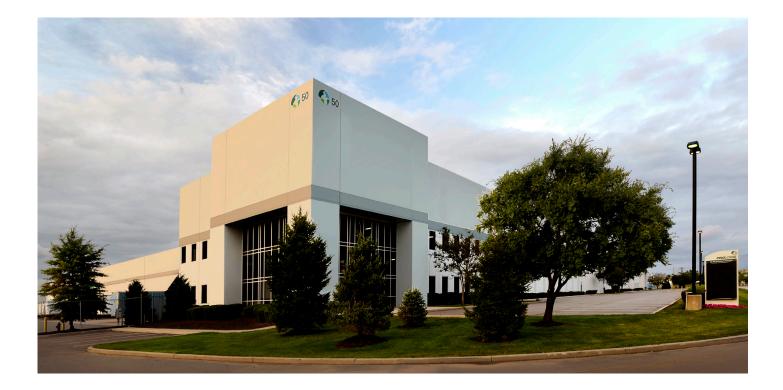

### Prologis Port Reading

### 50 Middlesex Avenue Carteret, NJ 07008 USA

### FACILITY

- Available January 1, 2022
- 359,965 SF available space
- 11,170 SF office
- 36' clear height
- 48' x 52' column spacing
- 68 dock doors (cross-dock)
- 4 drive-in doors
- 137 car parking spaces
- 138 trailer parking spaces