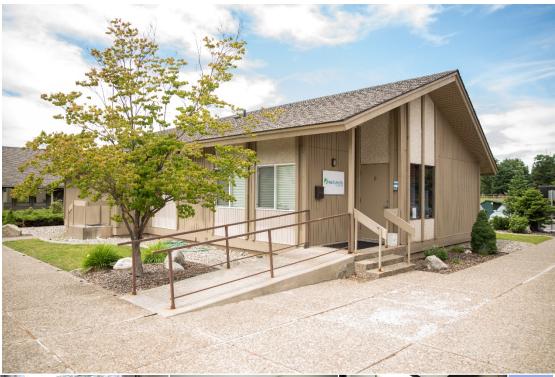

## Professional Plaza 2201 N Government Way Ste D Coeur d'Alene, ID 83814

**Features Include:** "Modified Gross" lease type. Tenant responsible for base rent plus separately metered utilities including but not limited to: gas, electric, phone, data, and interior janitorial for premises.

## **Property Highlights:**

This is a unique free standing office building within the Professional Plaza located adjacent to Government Way, with close proximity to the Ironwood Medical Corridor. Easy access to the I-95 and I-90 Highways. Large parking lot with easy access. Large signage on Government Way. Suite D has been previously used as a medical office space comes fully furnished if needed.