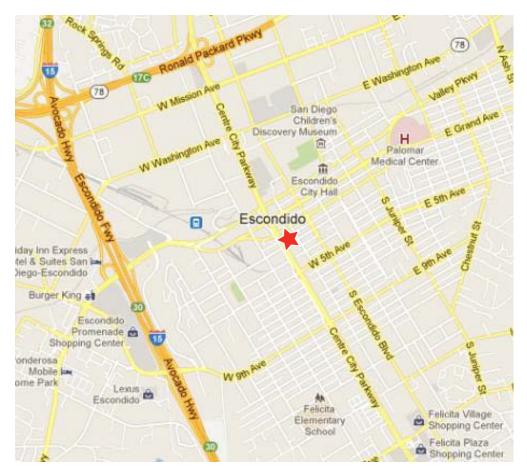

# 365 W. 2<sup>ND</sup> AVE. ESCONDIDO, CA

OFFICE / RETAIL BUILDING FOR SALE 14,918 sf

# 365 W. 2<sup>ND</sup> AVENUE, ESCONDIDO, CA