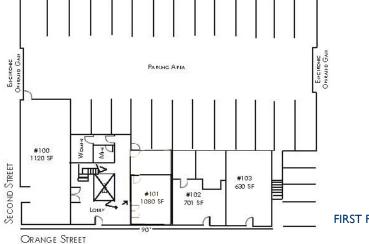

ty, and, in the event of any transaction for such property, and, in the event of any transaction for such property, and, in the event of any transaction for such property, and, in the event of any transaction for such property, and, in the event of any transaction for such property, and, in the event of any transaction for such property is available upon request.)

## Office / Retail Building for Sale



**EXCELLENT VISIBILITY AND PARKING** 

#### PROPERTY FEATURES

- 14,918 sf Office Building
- 2<sup>nd</sup> Floor Office Space can be made available for Owner-User
- · Clean, Well-Maintained Building
- Elevator-Served
- Secured Parking Garage
- Central Downtown Location at Signalized Intersection
- Convenient Access to Interstate 15 and Highway 78
- Offered at \$2,400,000



SECOND FLOOR



FIRST FLOOR

#### For more information, please contact:

MARC POSTHUMUS, CCIM

Lic. #01440118

Senior Associate (760) 517 5812 marc.posthumus@cushwake.com STEVE BRUCE

Lic. #01455744

Director (760) 517 5816 steve.bruce@cushwake.com CUSHMAN & WAKEFIELD OF SAN DIEGO, INC.

Lic. #01329963 5800 Armada Drive, Suite 101 Carlsbad, CA 92008 www.cushmanwakefield.com

The depiction in the included photograph of any person, entity, sign, logo or property, other than Cushman & Wakefield's (C&W) client and the property offered by C&W, is incidental only, and is not intended to connote any affiliation, connection, association, sponsorship or approval by or between that which is incidentally depicted and C&W or its client. This listing shall not be deemed an offer to lease, sublease or sell such prope