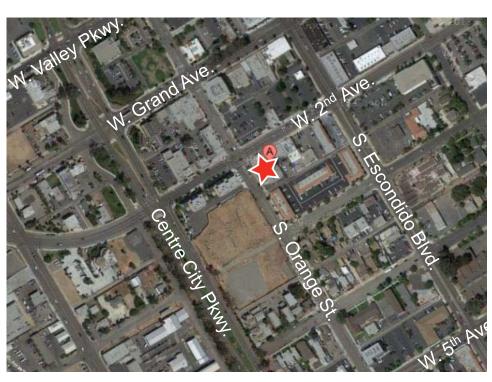

# 365 W. 2<sup>ND</sup> AVE. ESCONDIDO, CA

OFFICE / RETAIL BUILDING FOR SALE 14,918 sf

# 365 W. 2<sup>ND</sup> AVENUE, ESCONDIDO, CA