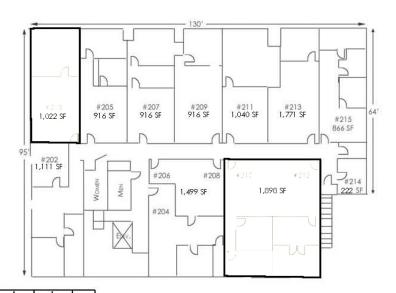

for such property, and, in the event of any transaction for such property, and, in the event of any transaction for such property, and, in the event of any transaction for such property, and, in the event of any transaction for such property, and, in the event of any transaction for such property, and, in the event of any transaction for such property is available upon request.)

## Office / Retail Building for Sale



**EXCELLENT VISIBILITY AND PARKING** 

#### PROPERTY FEATURES

- 14,918 sf Office Building
- 2<sup>nd</sup> Floor Office Space can be made available for Owner-User
- · Clean, Well-Maintained Building
- Elevator-Served
- Secured Parking Garage
- Central Downtown Location at Signalized Intersection
- Convenient Access to Interstate 15 and Highway 78
- Offered at \$2,400,000



SECOND FLOOR



FIRST FLOOR

#### For more information, please contact:

MARC POSTHUMUS, CCIM

Lic. #01440118

Senior Associate (760) 517 5812 marc.posthumus@cushwake.com STEVE BRUCE

Lic. #01455744

Director (760) 517 5816 steve.bruce@cushwake.com CUSHMAN & WAKEFIELD OF SAN DIEGO, INC.

Lic. #01329963 5800 Armada Drive, Suite 101 Carlsbad, CA 92008 www.cushmanwakefield.com

The depiction in the included photograph of any person, entity, sign, logo or property, other than Cushman & Wakefield's (C&W) client and the property offered by C&W, is incidental only, and is not intended to connote any affiliation, connection, association, sponsorship or approval by or between that which is incidentally depicted and C&W or its client. This listing shall not be deemed an offer to lease, sublease or