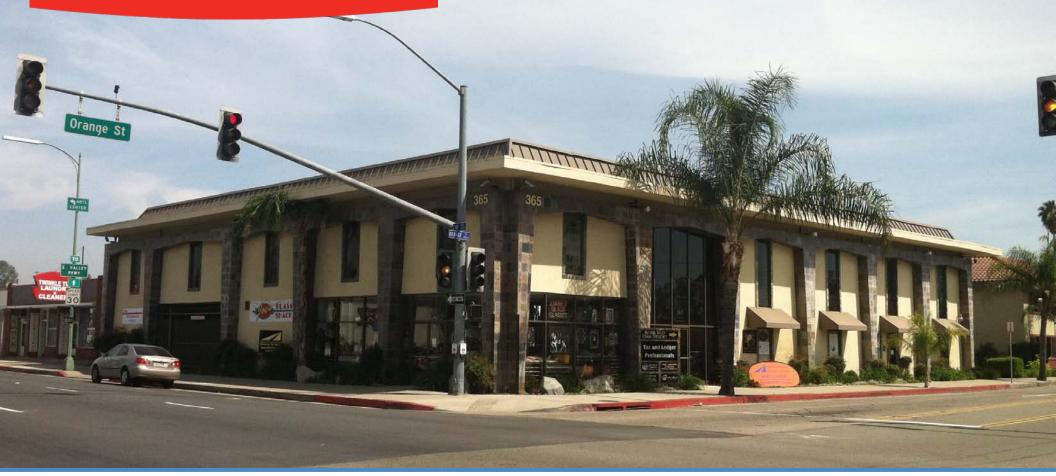

# 365 W. 2<sup>ND</sup> AVE. ESCONDIDO, CA

OFFICE / RETAIL BUILDING FOR SALE 14,918 sf

## Office / Retail Building for Sale

**EXCELLENT VISIBILITY AND PARKING** 

#### PROPERTY FEATURES

- 14,918 sf Office Building
- 2<sup>nd</sup> Floor Office Space can be made available for Owner-User
- · Clean, Well-Maintained Building
- Elevator-Served
- Secured Parking Garage
- Central Downtown Location at Signalized Intersection
- Convenient Access to Interstate 15 and Highway 78
- Offered at \$2,400,000