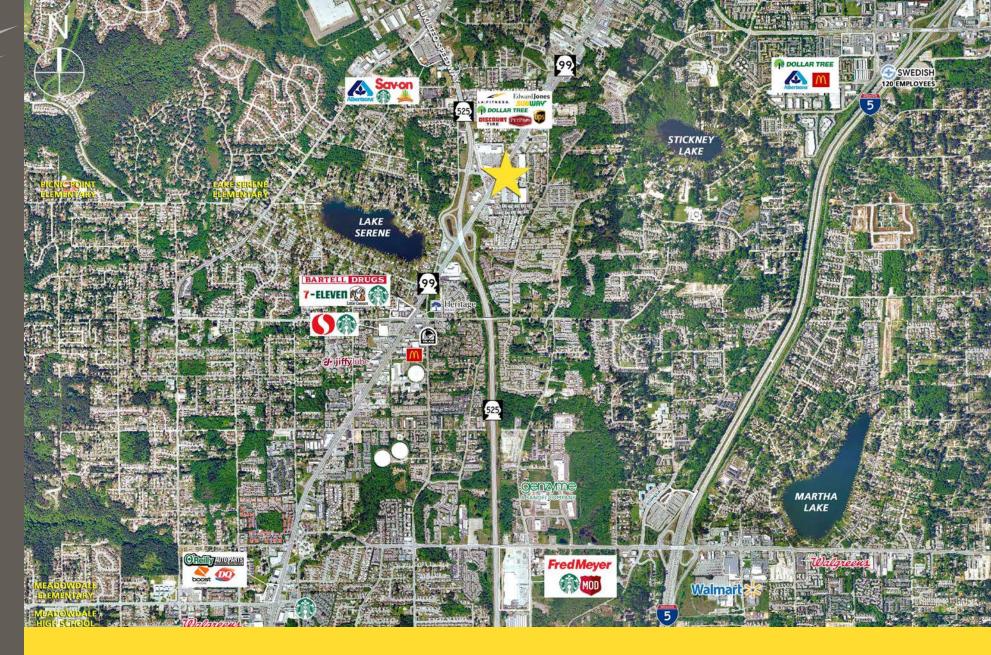

## **NEIGHBORING TENANTS**

Paine Field Flights Q4 2018

Intersection of 3 Cities, Ferry & Air Users

39,000 ADT Highway 99

35,000 ADT Lincoln Way