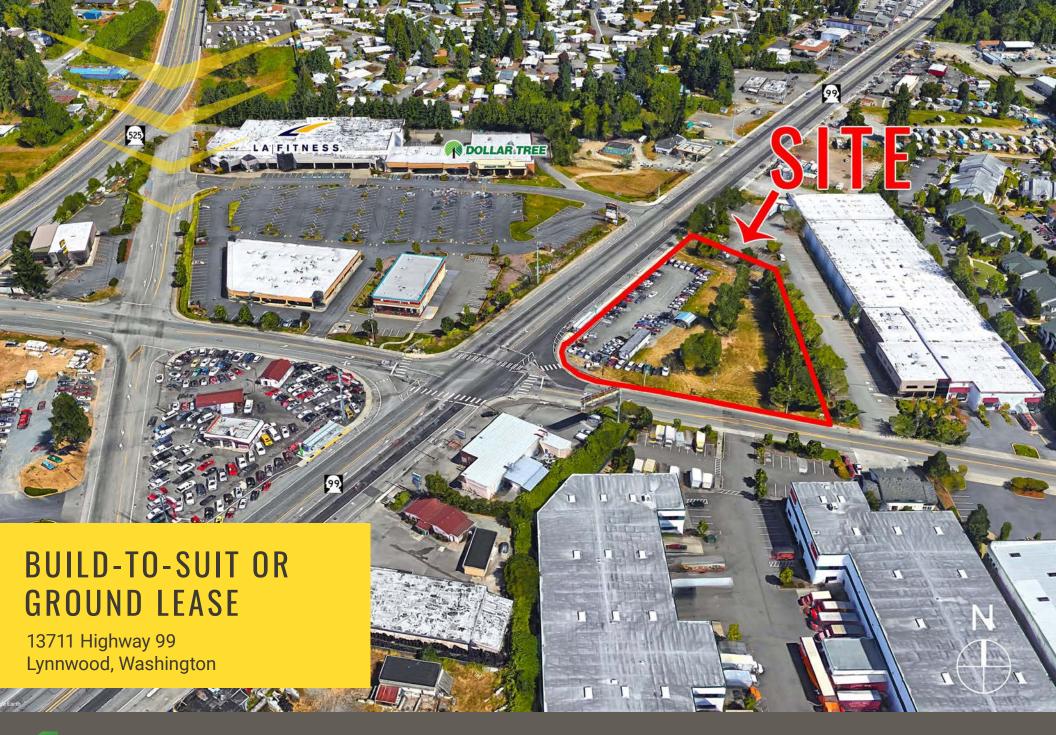

13711 HIGHWAY 99 DEVELOPMENT is located in the Lake Serene neighborhood in Lynnwood. Conveniently located near the crossroads of Highway 99 and State Route 525, this property enjoys high visibility from residential & commuter traffic from the surrounding communities of Mukilteo, Everett, as well as Lynnwood. Additionally, ferry traffic for the Mukilteo/Clinton run with over 4 million riders annually pass through this area. In Quarter 4 of 2018 Paine Field located off SR 525 will also start servicing commercial fliers with an anticipated 24 flights daily, introducing an entirely new trade group into the vicinity. The already thriving area looks forward to continued growth and an influx of new consumers creating a fantastic opportunity for further development in the area.

## 13711 HIGHWAY 99:

- Available for Ground Lease or Build-to-Suit: 1.66 Acres
- Located on the Signalized Corner of Highway 99 & Lincoln Way
- Shadow Anchored by LA Fitness Center
- Drive-thru Opportunity
- Excellent Visibility on Highway 99