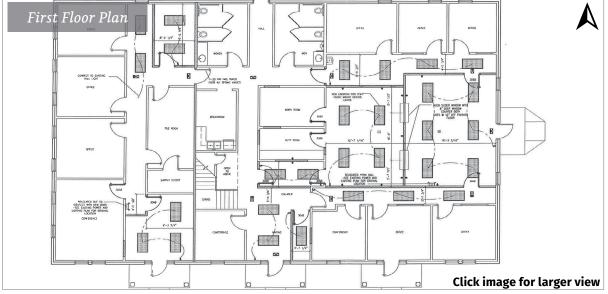

#### **Property Summary**

Montrose Square is a 6,000 square foot office building, prominently positioned along US Highway 98 in Fairhope, Alabama. The location provides for great exposure, with easy access - just minutes from I-10. The two-story building is fully improved with private offices, conference rooms, two lobby areas, breakroom, private restrooms, and abundant storage space. Thirty-one dedicated parking spaces exist. The building is well-suited for medical or professional use.