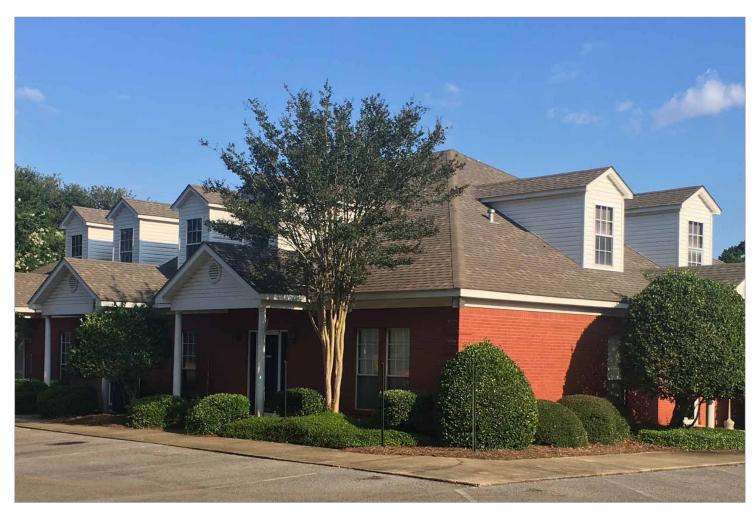

#### **Property Summary**

Montrose Square is a 6,000 square foot office building, prominently positioned along US Highway 98 in Fairhope, Alabama. The location provides for great exposure, with easy access - just minutes from I-10. The two-story building is fully improved with private offices, conference rooms, two lobby areas, breakroom, private restrooms, and abundant storage space. Thirty-one dedicated parking spaces exist. The building is well-suited for medical or professional use.