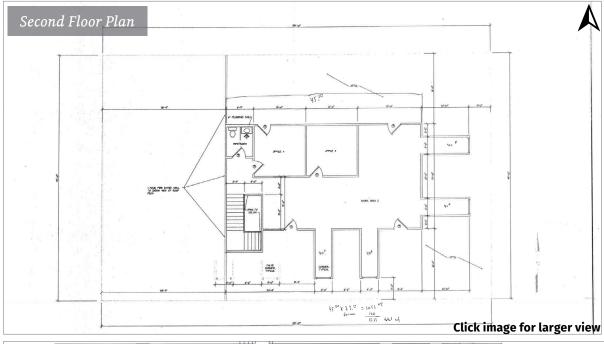

#### **Property Summary**

Montrose Square is a 6,000 square foot office building, prominently positioned along US Highway 98 in Fairhope, Alabama. The location provides for great exposure, with easy access - just minutes from I-10. The two-story building is fully improved with private offices, conference rooms, two lobby areas, breakroom, private restrooms, and abundant storage space. Thirty-one dedicated parking spaces exist. The building is well-suited for medical or professional use.