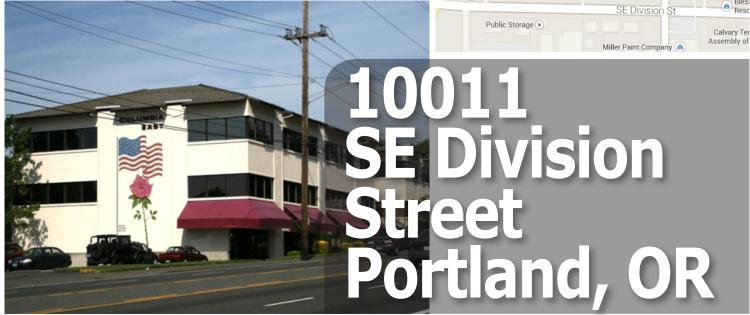

## Columbia East

10011 SE Division Street Portland, OR

## **Office Space**

The Columbia East building is a three-story office building just east of I-205. The building features elevator served, a common conference room, shower facilities, abundant parking, basement storage available, employee break room, and great views.