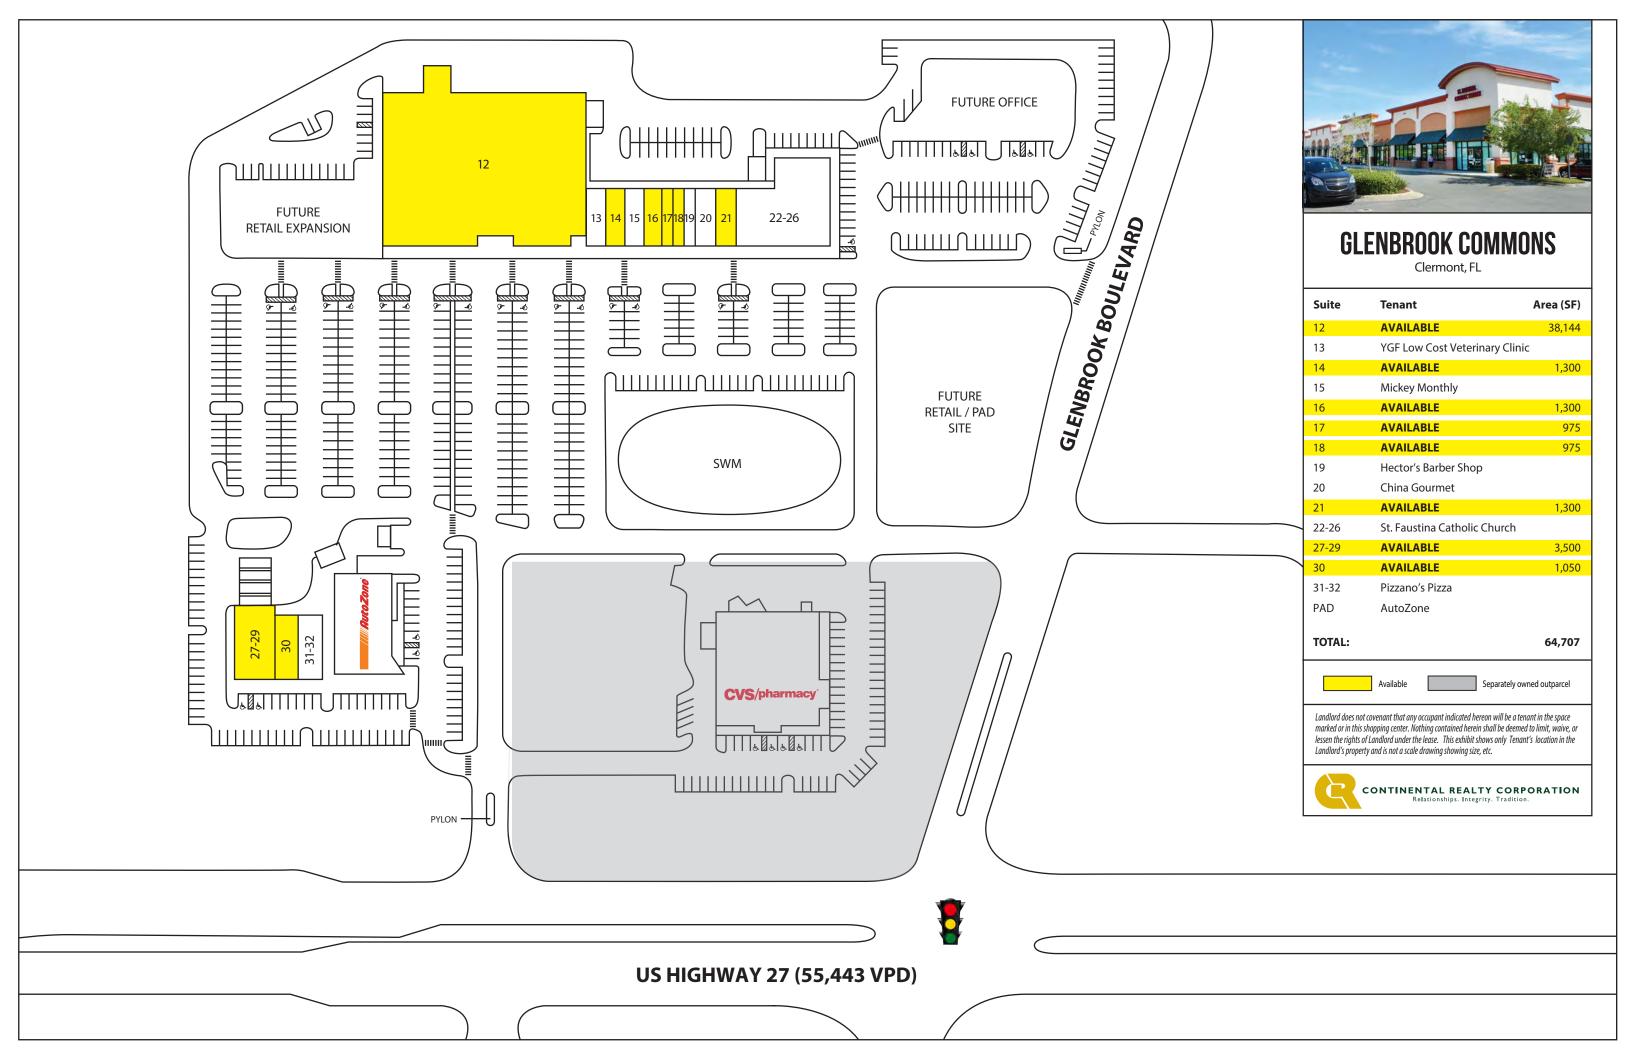

# **SMALL SHOP RETAIL SPACE AVAILABLE**

1714 US-27 | Clermont, FL 34717

| Demographics   | 1 Mile                           | 3 Mile   | 5 Mile   |
|----------------|----------------------------------|----------|----------|
| Population     | 3,396                            | 19,284   | 27,812   |
| Households     | 1,163                            | 7,425    | 10,491   |
| Avg. HH Income | \$67,953                         | \$65,017 | \$62,135 |
| Traffic Count  | 55,443 vehicles per day on US-27 |          |          |
| Zoning         | PUD                              |          |          |
| Land Area      | 16.42 acres                      |          |          |

**JASON REISMAN Leasing Representative SEC Commercial Realty Group** 

jreisman@secenters.com 321-677-0155 x804 www.seccommercial.com

975 SF to 4,550 SF

### **PROPERTY FEATURES**

- Easily accessible from US-27 and via a lit intersection at Glenbrook Blvd.
- Situated 1.7 miles from US-192, a major thoroughfare granting access to Walt Disney World theme parks
- Over 600 parking spaces
- Attractive modern construction (built in 2009)
- Availabilities include a 3,500 4,550 SF end-cap unit with drive-thru and direct visibility from US-27