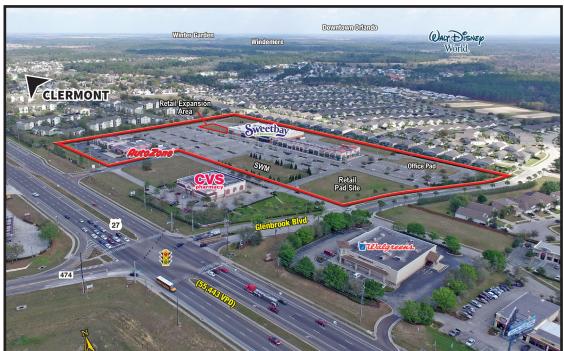

### **PROPERTY FEATURES**

- Easily accessible from US-27 and via a lit intersection at Glenbrook Blvd.
- Situated 1.7 miles from US-192, a major thoroughfare granting access to Walt Disney World theme parks
- Over 600 parking spaces
- Attractive modern construction (built in 2009)
- Availabilities include a 3,500 4,550 SF end-cap unit with drive-thru and direct visibility from US-27