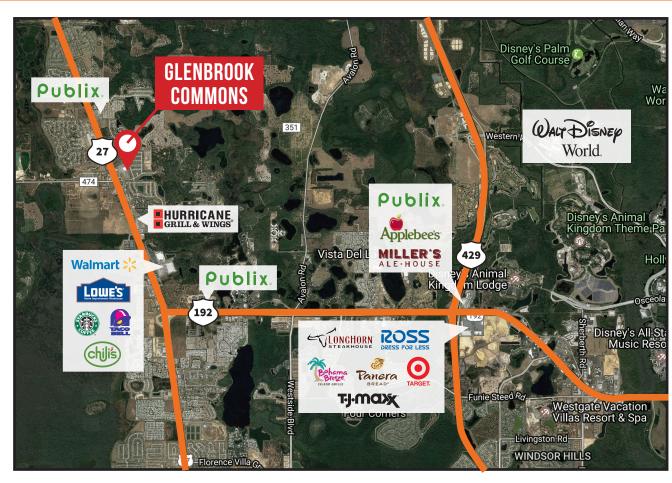

### **PROPERTY FEATURES**

- Easily accessible from US-27 and via a lit intersection at Glenbrook Blvd.
- Situated 1.7 miles from US-192, a major thoroughfare granting access to Walt Disney World theme parks
- Over 600 parking spaces
- Attractive modern construction (built in 2009)
- Availabilities include a 3,500 4,550 SF end-cap unit with drive-thru and direct visibility from US-27

# **CO-TENANTS INCLUDE**

The information contained herein is believed to be accurate but is not warranted as to the accuracy and may change or be updated without further notice. Seller or Landlord makes no representation as to the condition of the property and recommends purchaser's or tenant's independent investigation.