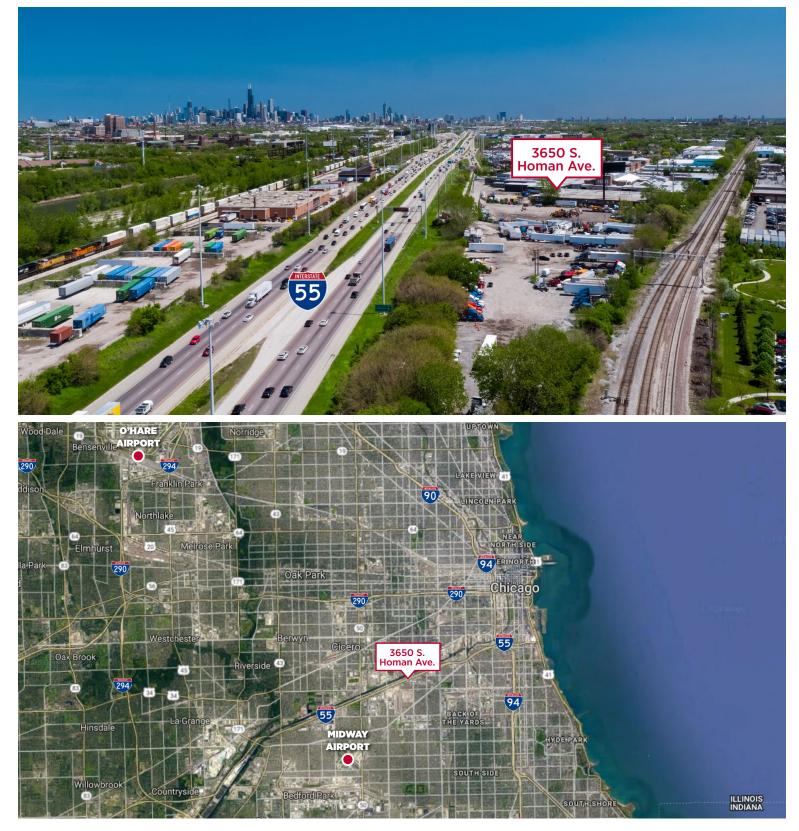

# FOR SALE OR LEASE

4.39 Acre Industrial Land Site Adjacent to I-55

#### **PROPERTY SPECIFICATIONS**

| Land Size  | <u>+</u> 4.39 Acres                                                                                                                                                  |
|------------|----------------------------------------------------------------------------------------------------------------------------------------------------------------------|
| Zoning     | M3-3                                                                                                                                                                 |
| PIN(s)     | 16-35-400-006-0000, 16-35-401-028-0000, 16-35-400-012-0000                                                                                                           |
| Lease Rate | \$3,700/Acre Modified Gross                                                                                                                                          |
| Sale Price | Subject to Offer                                                                                                                                                     |
| Comments   | <ul> <li>Industrial land adjacent to I-55</li> <li>Ideal for truck or trailer parking</li> <li>Immediate accessibility to I-55 North/<br/>South entrances</li> </ul> |