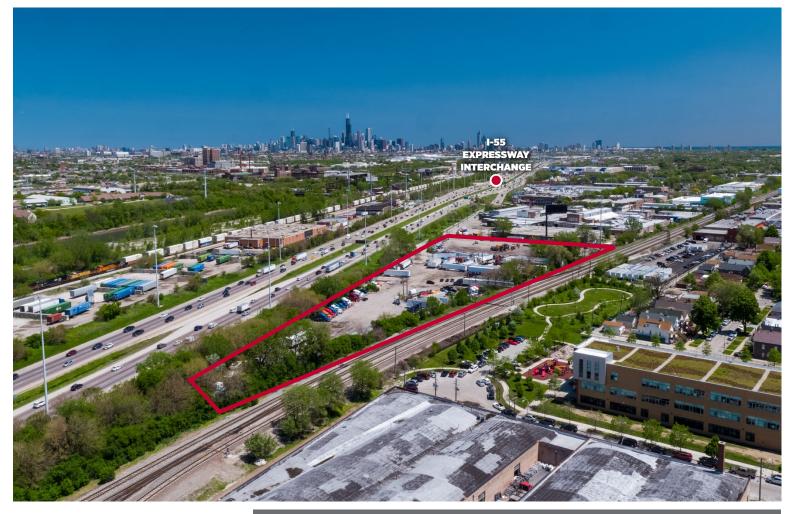

# FOR SALE OR LEASE

4.39 Acre Industrial Land Site Adjacent to I-55

#### **PROPERTY SPECIFICATIONS**

| Land Size  | <u>+</u> 4.39 Acres                                                                                                                                                  |
|------------|----------------------------------------------------------------------------------------------------------------------------------------------------------------------|
| Zoning     | M3-3                                                                                                                                                                 |
| PIN(s)     | 16-35-400-006-0000, 16-35-401-028-0000, 16-35-400-012-0000                                                                                                           |
| Lease Rate | \$3,700/Acre Modified Gross                                                                                                                                          |
| Sale Price | Subject to Offer                                                                                                                                                     |
| Comments   | <ul> <li>Industrial land adjacent to I-55</li> <li>Ideal for truck or trailer parking</li> <li>Immediate accessibility to I-55 North/<br/>South entrances</li> </ul> |

### **PROPERTY PHOTOS**