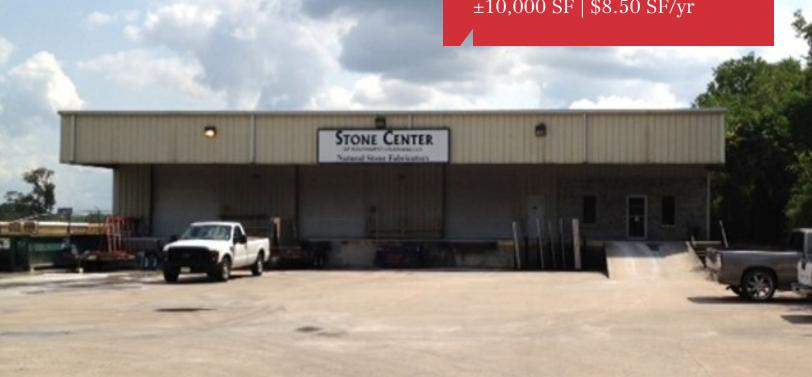

## Office/Warehouse

±10,000 SF | \$8.50 SF/yr

# 3000 Broad Street

Lake Charles, Louisiana 70607

### **Property Highlights**

- ±10,000 SF office/warehouse building available
- · Former location of The Stone Center
- · Located on Broad Street, just east of Highway 14 (Gerstner Memorial Drive)
- 7,830 SF warehouse / 2,170 SF office
- · Site is approximately 0.89 acres and fenced
- 15+ parking spaces