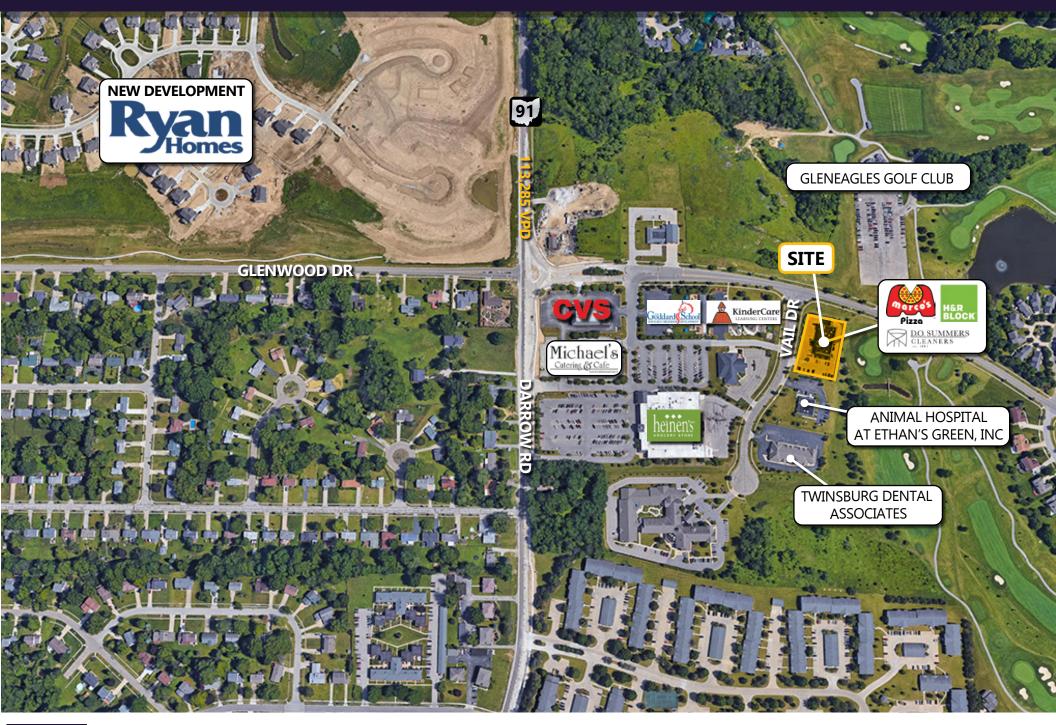

## **PROPERTY HIGHLIGHTS**

- Heart of Twinsburg shopping district
- Area anchored by busy Heinen's Grocery
- Brand new space to be divided per tenants needs
- Between two large residential developments