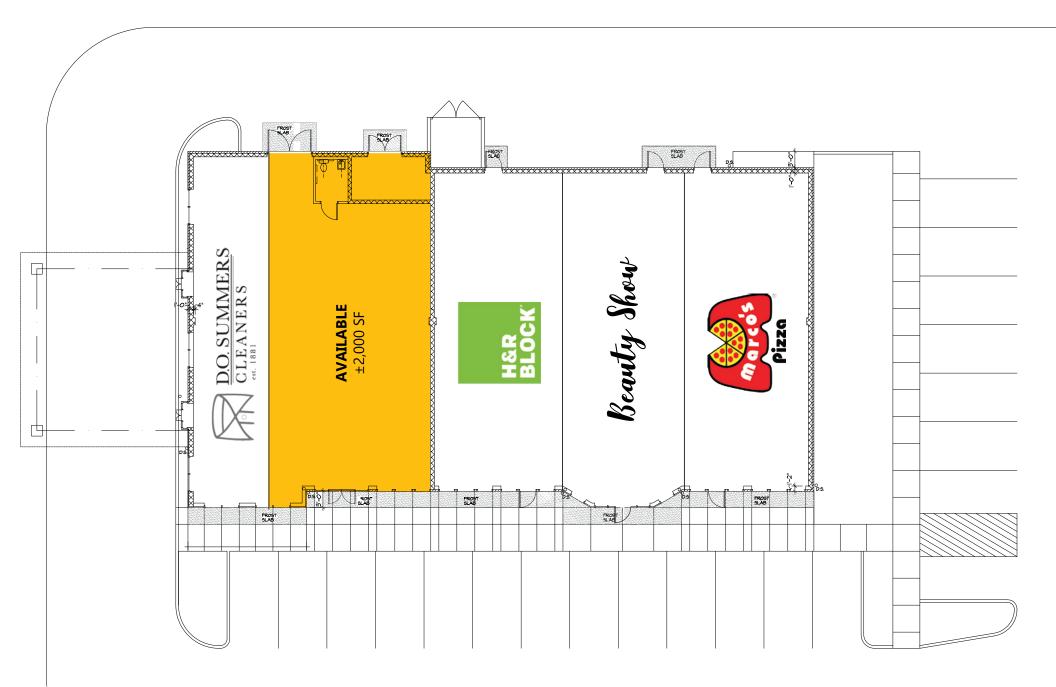

## **PROPERTY HIGHLIGHTS**

- Heart of Twinsburg shopping district
- Area anchored by busy Heinen's Grocery
- Brand new space to be divided per tenants needs
- Between two large residential developments