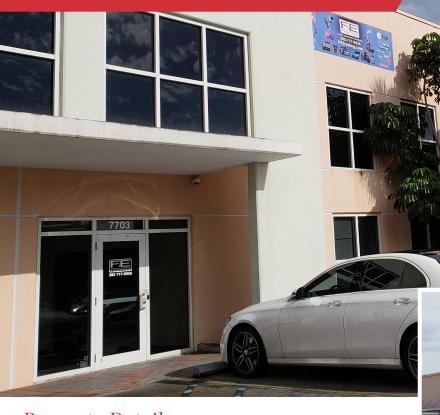

### **Property Details**

For Sale: \$1,650,000.00Lease Rate \$14.50/SF

Total Square Footage: 7,335 +/- SF

Office: 1,200 +/- SF (ground floor)
Mezzanine: 720 +/- SF light storage plus

535 +/- SF not accessible

• Warehouse: 4,880 +/- SF (inclusive of

break room; 2 restrooms and stairway access to

mezzanine)

• Loading Doors: Rear loaded. 2 docks

(flushed) plus 1 concrete ramp

20' Clear

13 Assigned Parking Spaces (front and rear)