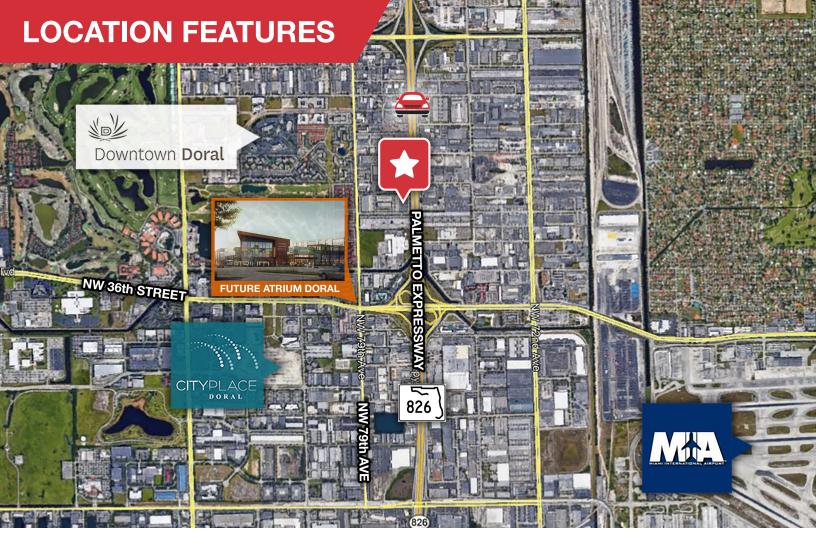

## **Property Features**

- Within a secured park
- Located in the heart of Doral in close proximity to Downtown CityPlace; future Atrium @ Doral, etc
- Easy access to and from all major thoroughfares (Palmetto Expressway (NW 58th Street and NW 36th Street Exits)); Dolphin Expressway and Florida Turnpike.
- Close to Miami International Airport, hotels, restaurants, residential developments office and industrial Parks, etc.

#### **Proximity to Major Thoroughfares**

|                                | DISTANCE   |
|--------------------------------|------------|
| Palmetto Expressway (SR 826)   | 0.5 Miles  |
| Doral Boulevard/NW 36th Street | 0.53 Miles |
| Dolphin Expressway (SR 836)    | 2.5 Miles  |
| Miami International Airport    | 4.4 Miles  |
| Florida's Turnpike             | 4.7 Miles  |