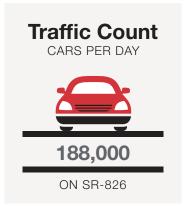

#### **Proximity to Major Thoroughfares**

|                                | DISTANCE   |
|--------------------------------|------------|
| Palmetto Expressway (SR 826)   | 0.5 Miles  |
| Doral Boulevard/NW 36th Street | 0.53 Miles |
| Dolphin Expressway (SR 836)    | 2.5 Miles  |
| Miami International Airport    | 4.4 Miles  |
| Florida's Turnpike             | 4.7 Miles  |