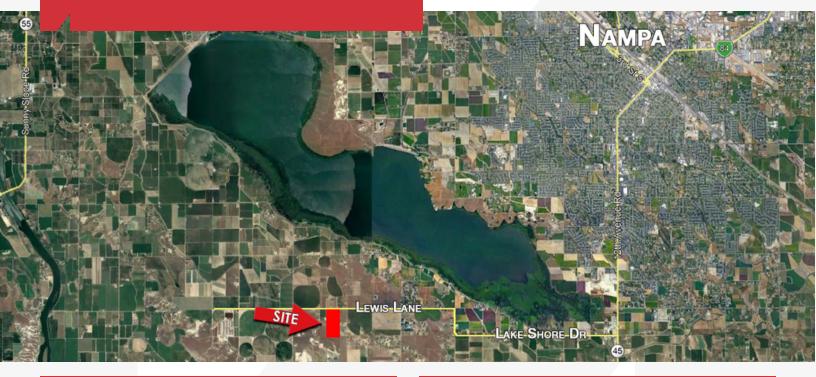

## For Sale **80 Acres - Nampa** TBD Lewis Lane, Nampa, ID 83686

## AVAILABLE PROPERTY

| Location   | 12th Avenue Rd South from |
|------------|---------------------------|
|            | Nampa, W on Lake Shore    |
|            | Dr, W on Lewis Lane, past |
|            | Pump Road                 |
| Lot Size   | ±80.0 acres               |
| Zoning     | A - Agricultural          |
| Sale Price | \$490,000                 |
|            |                           |