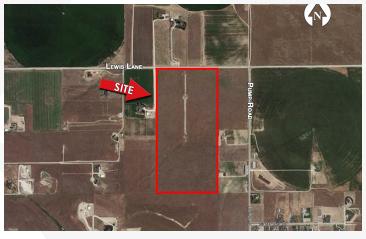

## For Sale **80 Acres - Nampa** TBD Lewis Lane, Nampa, ID 83686

## AVAILABLE PROPERTY

| Location   | 12th Avenue Rd South from |
|------------|---------------------------|
|            | Nampa, W on Lake Shore    |
|            | Dr, W on Lewis Lane, past |
|            | Pump Road                 |
| Lot Size   | ±80.0 acres               |
| Zoning     | A - Agricultural          |
| Sale Price | \$490,000                 |
|            |                           |